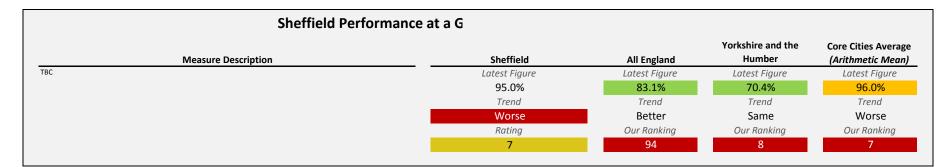

#### SELECT ASCOF MEASURE, FILTER AND YEARS 1D: Carer-reported quality of life TO INCLUDE: All

| Sheffie             | ld Performance at a G |               |                             |                                          |
|---------------------|-----------------------|---------------|-----------------------------|------------------------------------------|
| Measure Description | Sheffield             | All England   | Yorkshire and the<br>Humber | Core Cities Average<br>(Arithmetic Mean) |
| TBC                 | Latest Figure         | Latest Figure | Latest Figure               | Latest Figure                            |
|                     | 7.1                   | 7.7           | 8                           | 7.4                                      |
|                     | Trend                 | Trend         | Trend                       | Trend                                    |
|                     | Worse                 | Worse         | Same                        | Worse                                    |
|                     | Rating                | Our Ranking   | Our Ranking                 | Our Ranking                              |
|                     | 0                     | 134           | 15                          | 6                                        |
|                     |                       |               |                             |                                          |