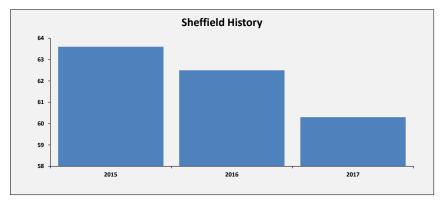

# SELECT ASCOF MEASURE, FILTER AND YEARS 1A: Social care-related quality of life score TO INCLUDE: All

2015 2016 2017

| Sheffield Performance at                                                                                                                                                                                                                                                                                                                                                                                                                                                                           |               |               |                             |                                          |
|----------------------------------------------------------------------------------------------------------------------------------------------------------------------------------------------------------------------------------------------------------------------------------------------------------------------------------------------------------------------------------------------------------------------------------------------------------------------------------------------------|---------------|---------------|-----------------------------|------------------------------------------|
| Measure Description                                                                                                                                                                                                                                                                                                                                                                                                                                                                                | Sheffield     | All England   | Yorkshire and the<br>Humber | Core Cities Average<br>(Arithmetic Mean) |
| This measure is an average quality of life score based on responses to the Adult Social Care Survey. It is a composite measure using responses to survey questions covering the eight domains identified in the ASCOT; control, dignity, personal care, food and nutrition, safety, occupation, social participation and accommodation. The measure gives an overall score based on respondents' self-reported quality of life across eight questions. All eight questions are given equal weight. | Latest Figure | Latest Figure | Latest Figure               | Latest Figure                            |
|                                                                                                                                                                                                                                                                                                                                                                                                                                                                                                    | 18.1          | 19.1          | 19.1                        | 18.8                                     |
|                                                                                                                                                                                                                                                                                                                                                                                                                                                                                                    | Trend         | Trend         | Trend                       | Trend                                    |
|                                                                                                                                                                                                                                                                                                                                                                                                                                                                                                    | Same          | Same          | Same                        | Same                                     |
|                                                                                                                                                                                                                                                                                                                                                                                                                                                                                                    | Rating        | Our Ranking   | Our Ranking                 | Our Ranking                              |
|                                                                                                                                                                                                                                                                                                                                                                                                                                                                                                    | 2             | 144           | 15                          | 8                                        |
|                                                                                                                                                                                                                                                                                                                                                                                                                                                                                                    |               |               |                             |                                          |