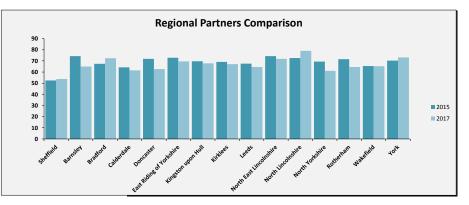

# SELECT ASCOF MEASURE, FILTER AND YEARS 1A: Social care-related quality of life score TO INCLUDE: All

2015 2016 2017

| Sheffield Performance at                                                                                                                                                                                                                                                                                                                                                                                                                                                                           |               |               |                             |                                          |
|----------------------------------------------------------------------------------------------------------------------------------------------------------------------------------------------------------------------------------------------------------------------------------------------------------------------------------------------------------------------------------------------------------------------------------------------------------------------------------------------------|---------------|---------------|-----------------------------|------------------------------------------|
| Measure Description                                                                                                                                                                                                                                                                                                                                                                                                                                                                                | Sheffield     | All England   | Yorkshire and the<br>Humber | Core Cities Average<br>(Arithmetic Mean) |
| This measure is an average quality of life score based on responses to the Adult Social Care Survey. It is a composite measure using responses to survey questions covering the eight domains identified in the ASCOT; control, dignity, personal care, food and nutrition, safety, occupation, social participation and accommodation. The measure gives an overall score based on respondents' self-reported quality of life across eight questions. All eight questions are given equal weight. | Latest Figure | Latest Figure | Latest Figure               | Latest Figure                            |
|                                                                                                                                                                                                                                                                                                                                                                                                                                                                                                    | 18.1          | 19.1          | 19.1                        | 18.8                                     |
|                                                                                                                                                                                                                                                                                                                                                                                                                                                                                                    | Trend         | Trend         | Trend                       | Trend                                    |
|                                                                                                                                                                                                                                                                                                                                                                                                                                                                                                    | Same          | Same          | Same                        | Same                                     |
|                                                                                                                                                                                                                                                                                                                                                                                                                                                                                                    | Rating        | Our Ranking   | Our Ranking                 | Our Ranking                              |
|                                                                                                                                                                                                                                                                                                                                                                                                                                                                                                    | 2             | 144           | 15                          | 8                                        |
|                                                                                                                                                                                                                                                                                                                                                                                                                                                                                                    |               |               |                             |                                          |