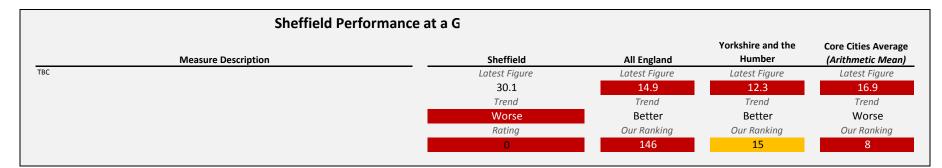

#### SELECT ASCOF MEASURE, FILTER AND YEARS 1D: Carer-reported quality of life TO INCLUDE: All

| Sheffie             | ld Performance at a G |               |                             |                                          |
|---------------------|-----------------------|---------------|-----------------------------|------------------------------------------|
| Measure Description | Sheffield             | All England   | Yorkshire and the<br>Humber | Core Cities Average<br>(Arithmetic Mean) |
| TBC                 | Latest Figure         | Latest Figure | Latest Figure               | Latest Figure                            |
|                     | 7.1                   | 7.7           | 8                           | 7.4                                      |
|                     | Trend                 | Trend         | Trend                       | Trend                                    |
|                     | Worse                 | Worse         | Same                        | Worse                                    |
|                     | Rating                | Our Ranking   | Our Ranking                 | Our Ranking                              |
|                     | 0                     | 134           | 15                          | 6                                        |
|                     |                       |               |                             |                                          |