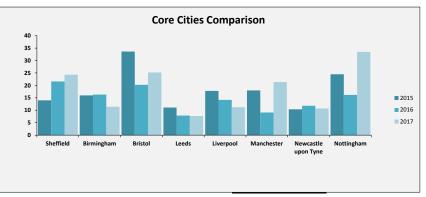

# SELECT ASCOF MEASURE, FILTER AND YEARS 1A: Social care-related quality of life score TO INCLUDE: All

2015 2016 2017

| Sheffield Performance at                                                                                                                                                                                                                                                                                                                                                                                                                                                                           |               |               |                             |                                          |
|----------------------------------------------------------------------------------------------------------------------------------------------------------------------------------------------------------------------------------------------------------------------------------------------------------------------------------------------------------------------------------------------------------------------------------------------------------------------------------------------------|---------------|---------------|-----------------------------|------------------------------------------|
| Measure Description                                                                                                                                                                                                                                                                                                                                                                                                                                                                                | Sheffield     | All England   | Yorkshire and the<br>Humber | Core Cities Average<br>(Arithmetic Mean) |
| This measure is an average quality of life score based on responses to the Adult Social Care Survey. It is a composite measure using responses to survey questions covering the eight domains identified in the ASCOT; control, dignity, personal care, food and nutrition, safety, occupation, social participation and accommodation. The measure gives an overall score based on respondents' self-reported quality of life across eight questions. All eight questions are given equal weight. | Latest Figure | Latest Figure | Latest Figure               | Latest Figure                            |
|                                                                                                                                                                                                                                                                                                                                                                                                                                                                                                    | 18.1          | 19.1          | 19.1                        | 18.8                                     |
|                                                                                                                                                                                                                                                                                                                                                                                                                                                                                                    | Trend         | Trend         | Trend                       | Trend                                    |
|                                                                                                                                                                                                                                                                                                                                                                                                                                                                                                    | Same          | Same          | Same                        | Same                                     |
|                                                                                                                                                                                                                                                                                                                                                                                                                                                                                                    | Rating        | Our Ranking   | Our Ranking                 | Our Ranking                              |
|                                                                                                                                                                                                                                                                                                                                                                                                                                                                                                    | 2             | 144           | 15                          | 8                                        |
|                                                                                                                                                                                                                                                                                                                                                                                                                                                                                                    |               |               |                             |                                          |