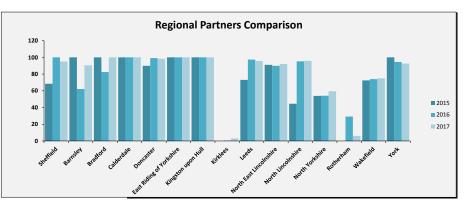

# Adult Social Care Outcome Framework - Performance Measures Benchmarking Das

SELECT ASCOF MEASURE, FILTER AND YEARS TO INCLUDE:

1B: The proportion of people who use services who have control over their daily life