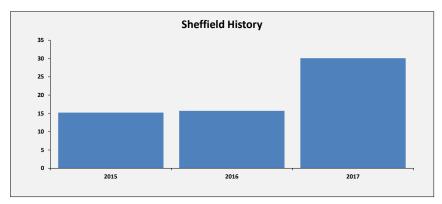

#### SELECT ASCOF MEASURE, FILTER AND YEARS 1D: Carer-reported quality of life TO INCLUDE: All

| Sheffie             | ld Performance at a G |               |                             |                                          |
|---------------------|-----------------------|---------------|-----------------------------|------------------------------------------|
| Measure Description | Sheffield             | All England   | Yorkshire and the<br>Humber | Core Cities Average<br>(Arithmetic Mean) |
| TBC                 | Latest Figure         | Latest Figure | Latest Figure               | Latest Figure                            |
|                     | 7.1                   | 7.7           | 8                           | 7.4                                      |
|                     | Trend                 | Trend         | Trend                       | Trend                                    |
|                     | Worse                 | Worse         | Same                        | Worse                                    |
|                     | Rating                | Our Ranking   | Our Ranking                 | Our Ranking                              |
|                     | 0                     | 134           | 15                          | 6                                        |
|                     |                       |               |                             |                                          |