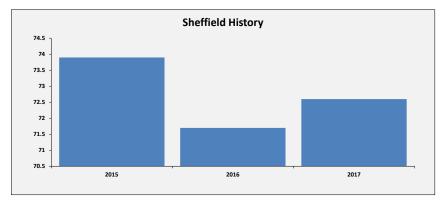

#### SELECT ASCOF MEASURE, FILTER AND YEARS 1D: Carer-reported quality of life TO INCLUDE: All

| Sheffie             | ld Performance at a G |               |                             |                                          |
|---------------------|-----------------------|---------------|-----------------------------|------------------------------------------|
| Measure Description | Sheffield             | All England   | Yorkshire and the<br>Humber | Core Cities Average<br>(Arithmetic Mean) |
| TBC                 | Latest Figure         | Latest Figure | Latest Figure               | Latest Figure                            |
|                     | 7.1                   | 7.7           | 8                           | 7.4                                      |
|                     | Trend                 | Trend         | Trend                       | Trend                                    |
|                     | Worse                 | Worse         | Same                        | Worse                                    |
|                     | Rating                | Our Ranking   | Our Ranking                 | Our Ranking                              |
|                     | 0                     | 134           | 15                          | 6                                        |
|                     |                       |               |                             |                                          |