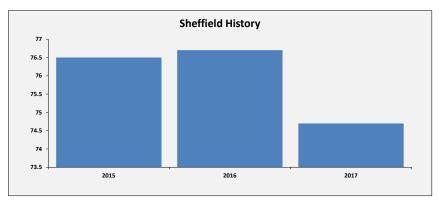

# SELECT ASCOF MEASURE, FILTER AND YEARS 1A: Social care-related quality of life score TO INCLUDE: All

2015 2016 2017

| Sheffield Performance at                                                                                                                                                                                                                                                                                                                                                                                                                                                                           |               |               |                             |                                          |
|----------------------------------------------------------------------------------------------------------------------------------------------------------------------------------------------------------------------------------------------------------------------------------------------------------------------------------------------------------------------------------------------------------------------------------------------------------------------------------------------------|---------------|---------------|-----------------------------|------------------------------------------|
| Measure Description                                                                                                                                                                                                                                                                                                                                                                                                                                                                                | Sheffield     | All England   | Yorkshire and the<br>Humber | Core Cities Average<br>(Arithmetic Mean) |
| This measure is an average quality of life score based on responses to the Adult Social Care Survey. It is a composite measure using responses to survey questions covering the eight domains identified in the ASCOT; control, dignity, personal care, food and nutrition, safety, occupation, social participation and accommodation. The measure gives an overall score based on respondents' self-reported quality of life across eight questions. All eight questions are given equal weight. | Latest Figure | Latest Figure | Latest Figure               | Latest Figure                            |
|                                                                                                                                                                                                                                                                                                                                                                                                                                                                                                    | 18.1          | 19.1          | 19.1                        | 18.8                                     |
|                                                                                                                                                                                                                                                                                                                                                                                                                                                                                                    | Trend         | Trend         | Trend                       | Trend                                    |
|                                                                                                                                                                                                                                                                                                                                                                                                                                                                                                    | Same          | Same          | Same                        | Same                                     |
|                                                                                                                                                                                                                                                                                                                                                                                                                                                                                                    | Rating        | Our Ranking   | Our Ranking                 | Our Ranking                              |
|                                                                                                                                                                                                                                                                                                                                                                                                                                                                                                    | 2             | 144           | 15                          | 8                                        |
|                                                                                                                                                                                                                                                                                                                                                                                                                                                                                                    |               |               |                             |                                          |