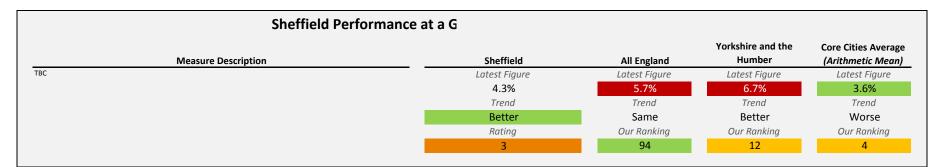

# SELECT ASCOF MEASURE, FILTER AND YEARS 1A: Social care-related quality of life score TO INCLUDE: All

2015 2016 2017

| Sheffield Performance at                                                                                                                                                                                                                                                                                                                                                                                                                                                                           |               |               |                             |                                          |
|----------------------------------------------------------------------------------------------------------------------------------------------------------------------------------------------------------------------------------------------------------------------------------------------------------------------------------------------------------------------------------------------------------------------------------------------------------------------------------------------------|---------------|---------------|-----------------------------|------------------------------------------|
| Measure Description                                                                                                                                                                                                                                                                                                                                                                                                                                                                                | Sheffield     | All England   | Yorkshire and the<br>Humber | Core Cities Average<br>(Arithmetic Mean) |
| This measure is an average quality of life score based on responses to the Adult Social Care Survey. It is a composite measure using responses to survey questions covering the eight domains identified in the ASCOT; control, dignity, personal care, food and nutrition, safety, occupation, social participation and accommodation. The measure gives an overall score based on respondents' self-reported quality of life across eight questions. All eight questions are given equal weight. | Latest Figure | Latest Figure | Latest Figure               | Latest Figure                            |
|                                                                                                                                                                                                                                                                                                                                                                                                                                                                                                    | 18.1          | 19.1          | 19.1                        | 18.8                                     |
|                                                                                                                                                                                                                                                                                                                                                                                                                                                                                                    | Trend         | Trend         | Trend                       | Trend                                    |
|                                                                                                                                                                                                                                                                                                                                                                                                                                                                                                    | Same          | Same          | Same                        | Same                                     |
|                                                                                                                                                                                                                                                                                                                                                                                                                                                                                                    | Rating        | Our Ranking   | Our Ranking                 | Our Ranking                              |
|                                                                                                                                                                                                                                                                                                                                                                                                                                                                                                    | 2             | 144           | 15                          | 8                                        |
|                                                                                                                                                                                                                                                                                                                                                                                                                                                                                                    |               |               |                             |                                          |