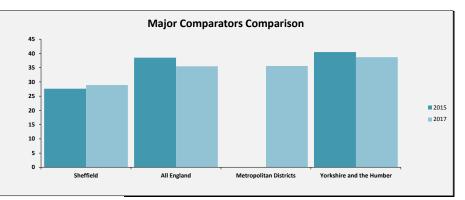

#### SELECT ASCOF MEASURE, FILTER AND YEARS 1D: Carer-reported quality of life TO INCLUDE: All

| Sheffie             | ld Performance at a G |               |                             |                                          |
|---------------------|-----------------------|---------------|-----------------------------|------------------------------------------|
| Measure Description | Sheffield             | All England   | Yorkshire and the<br>Humber | Core Cities Average<br>(Arithmetic Mean) |
| TBC                 | Latest Figure         | Latest Figure | Latest Figure               | Latest Figure                            |
|                     | 7.1                   | 7.7           | 8                           | 7.4                                      |
|                     | Trend                 | Trend         | Trend                       | Trend                                    |
|                     | Worse                 | Worse         | Same                        | Worse                                    |
|                     | Rating                | Our Ranking   | Our Ranking                 | Our Ranking                              |
|                     | 0                     | 134           | 15                          | 6                                        |
|                     |                       |               |                             |                                          |