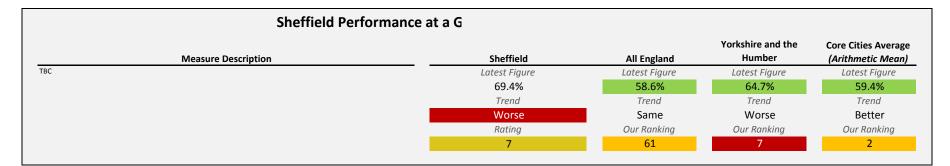

#### SELECT ASCOF MEASURE, FILTER AND YEARS 1D: Carer-reported quality of life TO INCLUDE: All

| Sheffie             | ld Performance at a G |               |                             |                                          |
|---------------------|-----------------------|---------------|-----------------------------|------------------------------------------|
| Measure Description | Sheffield             | All England   | Yorkshire and the<br>Humber | Core Cities Average<br>(Arithmetic Mean) |
| TBC                 | Latest Figure         | Latest Figure | Latest Figure               | Latest Figure                            |
|                     | 7.1                   | 7.7           | 8                           | 7.4                                      |
|                     | Trend                 | Trend         | Trend                       | Trend                                    |
|                     | Worse                 | Worse         | Same                        | Worse                                    |
|                     | Rating                | Our Ranking   | Our Ranking                 | Our Ranking                              |
|                     | 0                     | 134           | 15                          | 6                                        |
|                     |                       |               |                             |                                          |