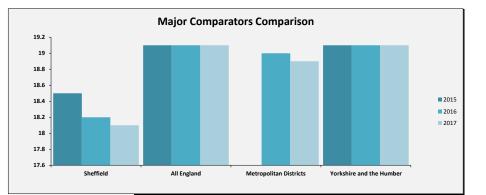

# SELECT ASCOF MEASURE, FILTER AND YEARS 1A: Social care-related quality of life score TO INCLUDE: All

2015 2016 2017

| Sheffield Performance at                                                                                                                                                                                                                                                                                                                                                                                                                                                                           |               |               |                             |                                          |
|----------------------------------------------------------------------------------------------------------------------------------------------------------------------------------------------------------------------------------------------------------------------------------------------------------------------------------------------------------------------------------------------------------------------------------------------------------------------------------------------------|---------------|---------------|-----------------------------|------------------------------------------|
| Measure Description                                                                                                                                                                                                                                                                                                                                                                                                                                                                                | Sheffield     | All England   | Yorkshire and the<br>Humber | Core Cities Average<br>(Arithmetic Mean) |
| This measure is an average quality of life score based on responses to the Adult Social Care Survey. It is a composite measure using responses to survey questions covering the eight domains identified in the ASCOT; control, dignity, personal care, food and nutrition, safety, occupation, social participation and accommodation. The measure gives an overall score based on respondents' self-reported quality of life across eight questions. All eight questions are given equal weight. | Latest Figure | Latest Figure | Latest Figure               | Latest Figure                            |
|                                                                                                                                                                                                                                                                                                                                                                                                                                                                                                    | 18.1          | 19.1          | 19.1                        | 18.8                                     |
|                                                                                                                                                                                                                                                                                                                                                                                                                                                                                                    | Trend         | Trend         | Trend                       | Trend                                    |
|                                                                                                                                                                                                                                                                                                                                                                                                                                                                                                    | Same          | Same          | Same                        | Same                                     |
|                                                                                                                                                                                                                                                                                                                                                                                                                                                                                                    | Rating        | Our Ranking   | Our Ranking                 | Our Ranking                              |
|                                                                                                                                                                                                                                                                                                                                                                                                                                                                                                    | 2             | 144           | 15                          | 8                                        |
|                                                                                                                                                                                                                                                                                                                                                                                                                                                                                                    |               |               |                             |                                          |