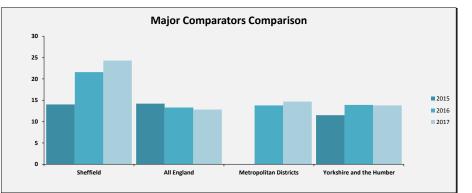

# SELECT ASCOF MEASURE, FILTER AND YEARS 1A: Social care-related quality of life score TO INCLUDE: All

2015 2016 2017

| Sheffield Performance at                                                                                                                                                                                                                                                                                                                                                                                                                                                                           |               |               |                             |                                          |
|----------------------------------------------------------------------------------------------------------------------------------------------------------------------------------------------------------------------------------------------------------------------------------------------------------------------------------------------------------------------------------------------------------------------------------------------------------------------------------------------------|---------------|---------------|-----------------------------|------------------------------------------|
| Measure Description                                                                                                                                                                                                                                                                                                                                                                                                                                                                                | Sheffield     | All England   | Yorkshire and the<br>Humber | Core Cities Average<br>(Arithmetic Mean) |
| This measure is an average quality of life score based on responses to the Adult Social Care Survey. It is a composite measure using responses to survey questions covering the eight domains identified in the ASCOT; control, dignity, personal care, food and nutrition, safety, occupation, social participation and accommodation. The measure gives an overall score based on respondents' self-reported quality of life across eight questions. All eight questions are given equal weight. | Latest Figure | Latest Figure | Latest Figure               | Latest Figure                            |
|                                                                                                                                                                                                                                                                                                                                                                                                                                                                                                    | 18.1          | 19.1          | 19.1                        | 18.8                                     |
|                                                                                                                                                                                                                                                                                                                                                                                                                                                                                                    | Trend         | Trend         | Trend                       | Trend                                    |
|                                                                                                                                                                                                                                                                                                                                                                                                                                                                                                    | Same          | Same          | Same                        | Same                                     |
|                                                                                                                                                                                                                                                                                                                                                                                                                                                                                                    | Rating        | Our Ranking   | Our Ranking                 | Our Ranking                              |
|                                                                                                                                                                                                                                                                                                                                                                                                                                                                                                    | 2             | 144           | 15                          | 8                                        |
|                                                                                                                                                                                                                                                                                                                                                                                                                                                                                                    |               |               |                             |                                          |