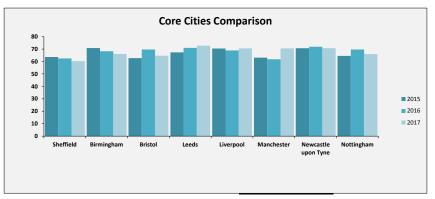

# SELECT ASCOF MEASURE, FILTER AND YEARS 1A: Social care-related quality of life score TO INCLUDE: All

2015 2016 2017

| Sheffield Performance at                                                                                                                                                                                                                                                                                                                                                                                                                                                                           |               |               |                             |                                          |
|----------------------------------------------------------------------------------------------------------------------------------------------------------------------------------------------------------------------------------------------------------------------------------------------------------------------------------------------------------------------------------------------------------------------------------------------------------------------------------------------------|---------------|---------------|-----------------------------|------------------------------------------|
| Measure Description                                                                                                                                                                                                                                                                                                                                                                                                                                                                                | Sheffield     | All England   | Yorkshire and the<br>Humber | Core Cities Average<br>(Arithmetic Mean) |
| This measure is an average quality of life score based on responses to the Adult Social Care Survey. It is a composite measure using responses to survey questions covering the eight domains identified in the ASCOT; control, dignity, personal care, food and nutrition, safety, occupation, social participation and accommodation. The measure gives an overall score based on respondents' self-reported quality of life across eight questions. All eight questions are given equal weight. | Latest Figure | Latest Figure | Latest Figure               | Latest Figure                            |
|                                                                                                                                                                                                                                                                                                                                                                                                                                                                                                    | 18.1          | 19.1          | 19.1                        | 18.8                                     |
|                                                                                                                                                                                                                                                                                                                                                                                                                                                                                                    | Trend         | Trend         | Trend                       | Trend                                    |
|                                                                                                                                                                                                                                                                                                                                                                                                                                                                                                    | Same          | Same          | Same                        | Same                                     |
|                                                                                                                                                                                                                                                                                                                                                                                                                                                                                                    | Rating        | Our Ranking   | Our Ranking                 | Our Ranking                              |
|                                                                                                                                                                                                                                                                                                                                                                                                                                                                                                    | 2             | 144           | 15                          | 8                                        |
|                                                                                                                                                                                                                                                                                                                                                                                                                                                                                                    |               |               |                             |                                          |