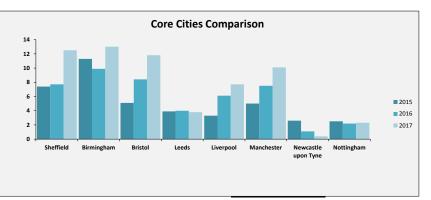

# SELECT ASCOF MEASURE, FILTER AND YEARS 1A: Social care-related quality of life score TO INCLUDE: All

2015 2016 2017

| Sheffield Performance at                                                                                                                                                                                                                                                                                                                                                                                                                                                                           |               |               |                             |                                          |
|----------------------------------------------------------------------------------------------------------------------------------------------------------------------------------------------------------------------------------------------------------------------------------------------------------------------------------------------------------------------------------------------------------------------------------------------------------------------------------------------------|---------------|---------------|-----------------------------|------------------------------------------|
| Measure Description                                                                                                                                                                                                                                                                                                                                                                                                                                                                                | Sheffield     | All England   | Yorkshire and the<br>Humber | Core Cities Average<br>(Arithmetic Mean) |
| This measure is an average quality of life score based on responses to the Adult Social Care Survey. It is a composite measure using responses to survey questions covering the eight domains identified in the ASCOT; control, dignity, personal care, food and nutrition, safety, occupation, social participation and accommodation. The measure gives an overall score based on respondents' self-reported quality of life across eight questions. All eight questions are given equal weight. | Latest Figure | Latest Figure | Latest Figure               | Latest Figure                            |
|                                                                                                                                                                                                                                                                                                                                                                                                                                                                                                    | 18.1          | 19.1          | 19.1                        | 18.8                                     |
|                                                                                                                                                                                                                                                                                                                                                                                                                                                                                                    | Trend         | Trend         | Trend                       | Trend                                    |
|                                                                                                                                                                                                                                                                                                                                                                                                                                                                                                    | Same          | Same          | Same                        | Same                                     |
|                                                                                                                                                                                                                                                                                                                                                                                                                                                                                                    | Rating        | Our Ranking   | Our Ranking                 | Our Ranking                              |
|                                                                                                                                                                                                                                                                                                                                                                                                                                                                                                    | 2             | 144           | 15                          | 8                                        |
|                                                                                                                                                                                                                                                                                                                                                                                                                                                                                                    |               |               |                             |                                          |