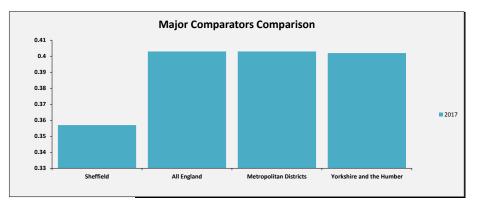

# SELECT ASCOF MEASURE, FILTER AND YEARS 1A: Social care-related quality of life score TO INCLUDE: All

2015 2016 2017

| Sheffield Performance at                                                                                                                                                                                                                                                                                                                                                                                                                                                                           |               |               |                             |                                          |
|----------------------------------------------------------------------------------------------------------------------------------------------------------------------------------------------------------------------------------------------------------------------------------------------------------------------------------------------------------------------------------------------------------------------------------------------------------------------------------------------------|---------------|---------------|-----------------------------|------------------------------------------|
| Measure Description                                                                                                                                                                                                                                                                                                                                                                                                                                                                                | Sheffield     | All England   | Yorkshire and the<br>Humber | Core Cities Average<br>(Arithmetic Mean) |
| This measure is an average quality of life score based on responses to the Adult Social Care Survey. It is a composite measure using responses to survey questions covering the eight domains identified in the ASCOT; control, dignity, personal care, food and nutrition, safety, occupation, social participation and accommodation. The measure gives an overall score based on respondents' self-reported quality of life across eight questions. All eight questions are given equal weight. | Latest Figure | Latest Figure | Latest Figure               | Latest Figure                            |
|                                                                                                                                                                                                                                                                                                                                                                                                                                                                                                    | 18.1          | 19.1          | 19.1                        | 18.8                                     |
|                                                                                                                                                                                                                                                                                                                                                                                                                                                                                                    | Trend         | Trend         | Trend                       | Trend                                    |
|                                                                                                                                                                                                                                                                                                                                                                                                                                                                                                    | Same          | Same          | Same                        | Same                                     |
|                                                                                                                                                                                                                                                                                                                                                                                                                                                                                                    | Rating        | Our Ranking   | Our Ranking                 | Our Ranking                              |
|                                                                                                                                                                                                                                                                                                                                                                                                                                                                                                    | 2             | 144           | 15                          | 8                                        |
|                                                                                                                                                                                                                                                                                                                                                                                                                                                                                                    |               |               |                             |                                          |