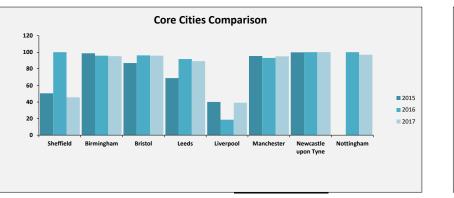

INCLUDE

All











SELECT ASCOF MEASURE, FILTER AND YEARS TO INCLUDE:

1C(1A): The proportion of people who use services who receive self-directed support

YEARS TO INCLUDE

All

2015 2016 2017











Page 59



Updated: 10/11/2017



SELECT ASCOF MEASURE,FILTER AND YEARS TO INCLUDE:

1C(1B): The proportion of carers who receive self-directed support

YEARS TO INCLUDE

2015 2016 2017





All







# Adult Social Care Outcome Framework - Performance Measures Benchmarking Das

SELECT ASCOF MEASURE,FILTER AND YEARS TO INCLUDE: 1C(2A): The proportion of people who use services who receive direct payments

YEARS TO INCLUDE

All













SELECT ASCOF MEASURE,FILTER AND YEARS 1C( TO INCLUDE: All

1C(2B): The proportion of carers who receive direct payments

YEARS TO INCLUDE













#### SELECT ASCOF MEASURE, FILTER AND YEARS 1D: Carer-reported quality of life TO INCLUDE: All



| Sheffie             | ld Performance at a G |               |                             |                                          |
|---------------------|-----------------------|---------------|-----------------------------|------------------------------------------|
| Measure Description | Sheffield             | All England   | Yorkshire and the<br>Humber | Core Cities Average<br>(Arithmetic Mean) |
| TBC                 | Latest Figure         | Latest Figure | Latest Figure               | Latest Figure                            |
|                     | 7.1                   | 7.7           | 8                           | 7.4                                      |
|