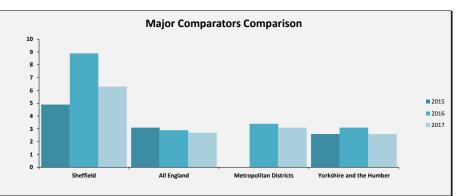

#### SELECT ASCOF MEASURE, FILTER AND YEARS 1D: Carer-reported quality of life TO INCLUDE: All

| Sheffie             | ld Performance at a G |               |                             |                                          |
|---------------------|-----------------------|---------------|-----------------------------|------------------------------------------|
| Measure Description | Sheffield             | All England   | Yorkshire and the<br>Humber | Core Cities Average<br>(Arithmetic Mean) |
| TBC                 | Latest Figure         | Latest Figure | Latest Figure               | Latest Figure                            |
|                     | 7.1                   | 7.7           | 8                           | 7.4                                      |
|                     | Trend                 | Trend         | Trend                       | Trend                                    |
|                     | Worse                 | Worse         | Same                        | Worse                                    |
|                     | Rating                | Our Ranking   | Our Ranking                 | Our Ranking                              |
|                     | 0                     | 134           | 15                          | 6                                        |
|                     |                       |               |                             |                                          |