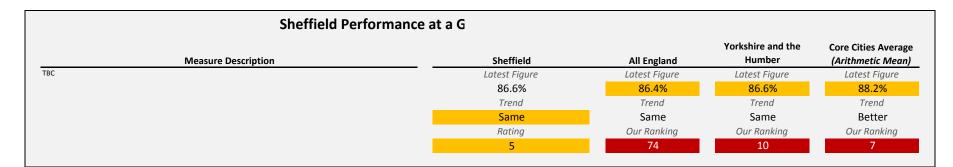

# SELECT ASCOF MEASURE, FILTER AND YEARS 1A: Social care-related quality of life score TO INCLUDE: All

2015 2016 2017

| Sheffield Performance at                                                                                                                                                                                                                                                                                                                                                                                                                                                                           |               |               |                             |                                          |
|----------------------------------------------------------------------------------------------------------------------------------------------------------------------------------------------------------------------------------------------------------------------------------------------------------------------------------------------------------------------------------------------------------------------------------------------------------------------------------------------------|---------------|---------------|-----------------------------|------------------------------------------|
| Measure Description                                                                                                                                                                                                                                                                                                                                                                                                                                                                                | Sheffield     | All England   | Yorkshire and the<br>Humber | Core Cities Average<br>(Arithmetic Mean) |
| This measure is an average quality of life score based on responses to the Adult Social Care Survey. It is a composite measure using responses to survey questions covering the eight domains identified in the ASCOT; control, dignity, personal care, food and nutrition, safety, occupation, social participation and accommodation. The measure gives an overall score based on respondents' self-reported quality of life across eight questions. All eight questions are given equal weight. | Latest Figure | Latest Figure | Latest Figure               | Latest Figure                            |
|                                                                                                                                                                                                                                                                                                                                                                                                                                                                                                    | 18.1          | 19.1          | 19.1                        | 18.8                                     |
|                                                                                                                                                                                                                                                                                                                                                                                                                                                                                                    | Trend         | Trend         | Trend                       | Trend                                    |
|                                                                                                                                                                                                                                                                                                                                                                                                                                                                                                    | Same          | Same          | Same                        | Same                                     |
|                                                                                                                                                                                                                                                                                                                                                                                                                                                                                                    | Rating        | Our Ranking   | Our Ranking                 | Our Ranking                              |
|                                                                                                                                                                                                                                                                                                                                                                                                                                                                                                    | 2             | 144           | 15                          | 8                                        |
|                                                                                                                                                                                                                                                                                                                                                                                                                                                                                                    |               |               |                             |                                          |