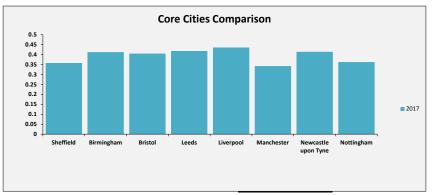

# SELECT ASCOF MEASURE, FILTER AND YEARS 1A: Social care-related quality of life score TO INCLUDE: All

2015 2016 2017

| Sheffield Performance at                                                                                                                                                                                                                                                                                                                                                                                                                                                                           |               |               |                             |                                          |
|----------------------------------------------------------------------------------------------------------------------------------------------------------------------------------------------------------------------------------------------------------------------------------------------------------------------------------------------------------------------------------------------------------------------------------------------------------------------------------------------------|---------------|---------------|-----------------------------|------------------------------------------|
| Measure Description                                                                                                                                                                                                                                                                                                                                                                                                                                                                                | Sheffield     | All England   | Yorkshire and the<br>Humber | Core Cities Average<br>(Arithmetic Mean) |
| This measure is an average quality of life score based on responses to the Adult Social Care Survey. It is a composite measure using responses to survey questions covering the eight domains identified in the ASCOT; control, dignity, personal care, food and nutrition, safety, occupation, social participation and accommodation. The measure gives an overall score based on respondents' self-reported quality of life across eight questions. All eight questions are given equal weight. | Latest Figure | Latest Figure | Latest Figure               | Latest Figure                            |
|                                                                                                                                                                                                                                                                                                                                                                                                                                                                                                    | 18.1          | 19.1          | 19.1                        | 18.8                                     |
|                                                                                                                                                                                                                                                                                                                                                                                                                                                                                                    | Trend         | Trend         | Trend                       | Trend                                    |
|                                                                                                                                                                                                                                                                                                                                                                                                                                                                                                    | Same          | Same          | Same                        | Same                                     |
|                                                                                                                                                                                                                                                                                                                                                                                                                                                                                                    | Rating        | Our Ranking   | Our Ranking                 | Our Ranking                              |
|                                                                                                                                                                                                                                                                                                                                                                                                                                                                                                    | 2             | 144           | 15                          | 8                                        |
|                                                                                                                                                                                                                                                                                                                                                                                                                                                                                                    |               |               |                             |                                          |