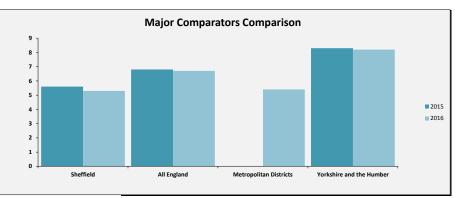

# SELECT ASCOF MEASURE, FILTER AND YEARS 1A: Social care-related quality of life score TO INCLUDE: All

2015 2016 2017

| Sheffield Performance at                                                                                                                                                                                                                                                                                                                                                                                                                                                                           |               |               |                             |                                          |
|----------------------------------------------------------------------------------------------------------------------------------------------------------------------------------------------------------------------------------------------------------------------------------------------------------------------------------------------------------------------------------------------------------------------------------------------------------------------------------------------------|---------------|---------------|-----------------------------|------------------------------------------|
| Measure Description                                                                                                                                                                                                                                                                                                                                                                                                                                                                                | Sheffield     | All England   | Yorkshire and the<br>Humber | Core Cities Average<br>(Arithmetic Mean) |
| This measure is an average quality of life score based on responses to the Adult Social Care Survey. It is a composite measure using responses to survey questions covering the eight domains identified in the ASCOT; control, dignity, personal care, food and nutrition, safety, occupation, social participation and accommodation. The measure gives an overall score based on respondents' self-reported quality of life across eight questions. All eight questions are given equal weight. | Latest Figure | Latest Figure | Latest Figure               | Latest Figure                            |
|                                                                                                                                                                                                                                                                                                                                                                                                                                                                                                    | 18.1          | 19.1          | 19.1                        | 18.8                                     |
|                                                                                                                                                                                                                                                                                                                                                                                                                                                                                                    | Trend         | Trend         | Trend                       | Trend                                    |
|                                                                                                                                                                                                                                                                                                                                                                                                                                                                                                    | Same          | Same          | Same                        | Same                                     |
|                                                                                                                                                                                                                                                                                                                                                                                                                                                                                                    | Rating        | Our Ranking   | Our Ranking                 | Our Ranking                              |
|                                                                                                                                                                                                                                                                                                                                                                                                                                                                                                    | 2             | 144           | 15                          | 8                                        |
|                                                                                                                                                                                                                                                                                                                                                                                                                                                                                                    |               |               |                             |                                          |