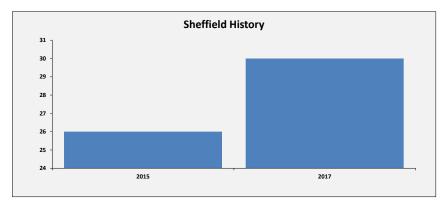

ARS TO INCLUDE

2017

All

2015 2016













SELECT ASCOF MEASURE, FILTER AND YEARS TO INCLUDE:

2C(2): Delayed transfers of care from hospital that are attributable to adult social care, per 100,000 YEARS TO INCLUDE population

2015 2016 2017





All







Page 76



SELECT ASCOF MEASURE,FILTER AND YEARS

2D: The outcome of short-term services: sequel to service
All

YEARS TO INCLUDE











# Adult Social Care Outcome Framework - Performance Measures Benchmarking Das

SELECT ASCOF MEASURE,FILTER AND YEARS TO INCLUDE: 3A: Overall satisfaction of people who use services with their care and support

YEARS TO INCLUDE

All













SELECT ASCOF MEASURE, FILTER AND YEARS 3B: Overall satisfaction of carers with social services TO INCLUDE:

All

YEARS TO INCLUDE

2015 2016 2017













SELECT ASCOF MEASURE, FILTER AND YEARS TO INCLUDE:

3C: The proportion of carers who report that they have been included or consulted in discussion about the person they care for All

YEARS TO INCLUDE











### Adult Social Care Outcome Framework - Performance Measures Benchmarking Das

SELECT ASCOF MEASURE,FILTER AND YEARS TO INCLUDE: 3D(1): The proportion of people who use services who find it easy to find information about support

YEARS TO INCLUDE

All











# Adult Social Care Outcome Framework - Performance Measures Benchmarking Das

SELECT ASCOF MEASURE, FILTER AND YEARS TO INCLUDE:

3D(2): The proportion of carers who find it easy to find information about services

YEARS TO INCLUDE

2017

2015 2016





All







Updated: 10/11/2017



SELECT ASCOF MEASURE,FIL