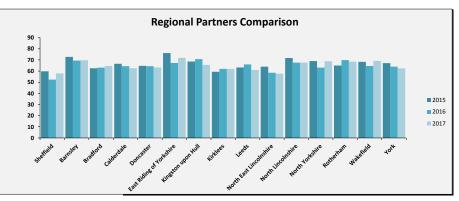

Measures Benchmarking Das

SELECT ASCOF MEASURE,FILTER AND YEARS TO INCLUDE:

2C(1): Delayed transfers of care from hospital, per 100,000 population

YEARS TO INCLUDE

2017

All

2015 2016













SELECT ASCOF MEASURE, FILTER AND YEARS TO INCLUDE:

2C(2): Delayed transfers of care from hospital that are attributable to adult social care, per 100,000 YEARS TO INCLUDE population

2015 2016 2017





All







Page 76



SELECT ASCOF MEASURE,FILTER AND YEARS

2D: The outcome of short-term services: sequel to service
All

YEARS TO INCLUDE











# Adult Social Care Outcome Framework - Performance Measures Benchmarking Das

SELECT ASCOF MEASURE,FILTER AND YEARS TO INCLUDE: 3A: Overall satisfaction of people who use services with their care and support

YEARS TO INCLUDE

All













SELECT ASCOF MEASURE, FILTER AND YEARS 3B: Overall satisfaction of carers with social services TO INCLUDE:

All

YEARS TO INCLUDE

2015 2016 2017













SELECT ASCOF MEASURE, FILTER AND YEARS TO INCLUDE:

3C: The proportion of carers who report that they have been included or consulted in discussion about the person they care for All

YEARS TO INCLUDE











### Adult Social Care Outcome Framework - Performance Measures Benchmarking Das

SELECT ASCOF MEASURE,FILTER AND YEARS TO INCLUDE: 3D(1): The proportion of people who use services who find it easy to find information about support

YEARS TO INCLUDE

All











# Adult Social Care Outcome Framework - Performance Measures Benchmarking Das

SELECT ASCOF MEASURE, FILTER AND YEARS TO INCLUDE:

3D(2): The proportion of care