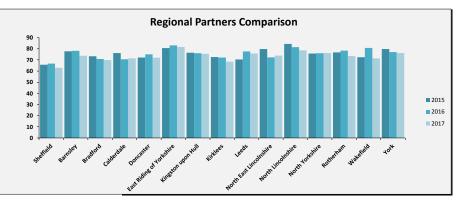

# SELECT ASCOF MEASURE, FILTER AND YEARS 1A: Social care-related quality of life score TO INCLUDE: All

2015 2016 2017

| Sheffield Performance at                                                                                                                                                                                                                                                                                                                                                                                                                                                                           |               |               |                             |                                          |
|----------------------------------------------------------------------------------------------------------------------------------------------------------------------------------------------------------------------------------------------------------------------------------------------------------------------------------------------------------------------------------------------------------------------------------------------------------------------------------------------------|---------------|---------------|-----------------------------|------------------------------------------|
| Measure Description                                                                                                                                                                                                                                                                                                                                                                                                                                                                                | Sheffield     | All England   | Yorkshire and the<br>Humber | Core Cities Average<br>(Arithmetic Mean) |
| This measure is an average quality of life score based on responses to the Adult Social Care Survey. It is a composite measure using responses to survey questions covering the eight domains identified in the ASCOT; control, dignity, personal care, food and nutrition, safety, occupation, social participation and accommodation. The measure gives an overall score based on respondents' self-reported quality of life across eight questions. All eight questions are given equal weight. | Latest Figure | Latest Figure | Latest Figure               | Latest Figure                            |
|                                                                                                                                                                                                                                                                                                                                                                                                                                                                                                    | 18.1          | 19.1          | 19.1                        | 18.8                                     |
|                                                                                                                                                                                                                                                                                                                                                                                                                                                                                                    | Trend         | Trend         | Trend                       | Trend                                    |
|                                                                                                                                                                                                                                                                                                                                                                                                                                                                                                    | Same          | Same          | Same                        | Same                                     |
|                                                                                                                                                                                                                                                                                                                                                                                                                                                                                                    | Rating        | Our Ranking   | Our Ranking                 | Our Ranking                              |
|                                                                                                                                                                                                                                                                                                                                                                                                                                                                                                    | 2             | 144           | 15                          | 8                                        |
|                                                                                                                                                                                                                                                                                                                                                                                                                                                                                                    |               |               |                             |                                          |