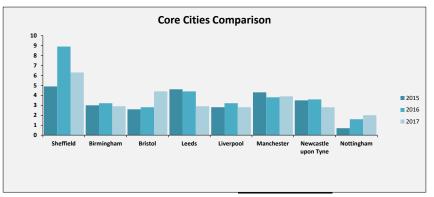

#### SELECT ASCOF MEASURE, FILTER AND YEARS 1D: Carer-reported quality of life TO INCLUDE: All

| Sheffie             | ld Performance at a G |               |                             |                                          |
|---------------------|-----------------------|---------------|-----------------------------|------------------------------------------|
| Measure Description | Sheffield             | All England   | Yorkshire and the<br>Humber | Core Cities Average<br>(Arithmetic Mean) |
| TBC                 | Latest Figure         | Latest Figure | Latest Figure               | Latest Figure                            |
|                     | 7.1                   | 7.7           | 8                           | 7.4                                      |
|                     | Trend                 | Trend         | Trend                       | Trend                                    |
|                     | Worse                 | Worse         | Same                        | Worse                                    |
|                     | Rating                | Our Ranking   | Our Ranking                 | Our Ranking                              |
|                     | 0                     | 134           | 15                          | 6                                        |
|                     |                       |               |                             |                                          |