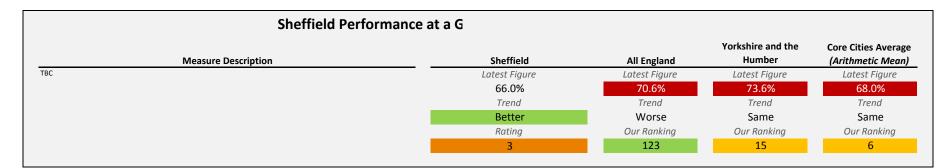

# SELECT ASCOF MEASURE, FILTER AND YEARS 1A: Social care-related quality of life score TO INCLUDE: All

2015 2016 2017

| Sheffield Performance at                                                                                                                                                                                                                                                                                                                                                                                                                                                                           |               |               |                             |                                          |
|----------------------------------------------------------------------------------------------------------------------------------------------------------------------------------------------------------------------------------------------------------------------------------------------------------------------------------------------------------------------------------------------------------------------------------------------------------------------------------------------------|---------------|---------------|-----------------------------|------------------------------------------|
| Measure Description                                                                                                                                                                                                                                                                                                                                                                                                                                                                                | Sheffield     | All England   | Yorkshire and the<br>Humber | Core Cities Average<br>(Arithmetic Mean) |
| This measure is an average quality of life score based on responses to the Adult Social Care Survey. It is a composite measure using responses to survey questions covering the eight domains identified in the ASCOT; control, dignity, personal care, food and nutrition, safety, occupation, social participation and accommodation. The measure gives an overall score based on respondents' self-reported quality of life across eight questions. All eight questions are given equal weight. | Latest Figure | Latest Figure | Latest Figure               | Latest Figure                            |
|                                                                                                                                                                                                                                                                                                                                                                                                                                                                                                    | 18.1          | 19.1          | 19.1                        | 18.8                                     |
|                                                                                                                                                                                                                                                                                                                                                                                                                                                                                                    | Trend         | Trend         | Trend                       | Trend                                    |
|                                                                                                                                                                                                                                                                                                                                                                                                                                                                                                    | Same          | Same          | Same                        | Same                                     |
|                                                                                                                                                                                                                                                                                                                                                                                                                                                                                                    | Rating        | Our Ranking   | Our Ranking                 | Our Ranking                              |
|                                                                                                                                                                                                                                                                                                                                                                                                                                                                                                    | 2             | 144           | 15                          | 8                                        |
|                                                                                                                                                                                                                                                                                                                                                                                                                                                                                                    |               |               |                             |                                          |