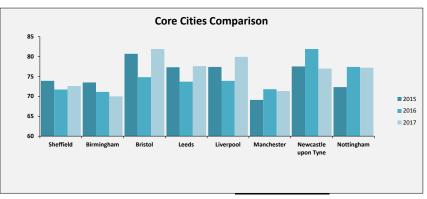

#### SELECT ASCOF MEASURE, FILTER AND YEARS 1D: Carer-reported quality of life TO INCLUDE: All

| Sheffie             | ld Performance at a G |               |                             |                                          |
|---------------------|-----------------------|---------------|-----------------------------|------------------------------------------|
| Measure Description | Sheffield             | All England   | Yorkshire and the<br>Humber | Core Cities Average<br>(Arithmetic Mean) |
| TBC                 | Latest Figure         | Latest Figure | Latest Figure               | Latest Figure                            |
|                     | 7.1                   | 7.7           | 8                           | 7.4                                      |
|                     | Trend                 | Trend         | Trend                       | Trend                                    |
|                     | Worse                 | Worse         | Same                        | Worse                                    |
|                     | Rating                | Our Ranking   | Our Ranking                 | Our Ranking                              |
|                     | 0                     | 134           | 15                          | 6                                        |
|                     |                       |               |                             |                                          |