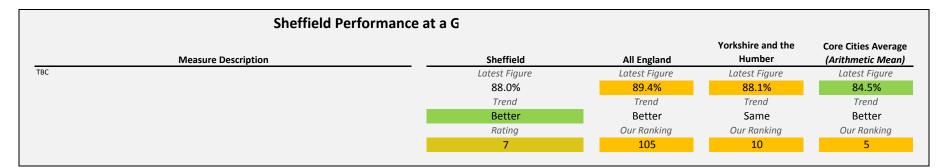

# SELECT ASCOF MEASURE, FILTER AND YEARS 1A: Social care-related quality of life score TO INCLUDE: All

2015 2016 2017

| Sheffield Performance at                                                                                                                                                                                                                                                                                                                                                                                                                                                                           |               |               |                             |                                          |
|----------------------------------------------------------------------------------------------------------------------------------------------------------------------------------------------------------------------------------------------------------------------------------------------------------------------------------------------------------------------------------------------------------------------------------------------------------------------------------------------------|---------------|---------------|-----------------------------|------------------------------------------|
| Measure Description                                                                                                                                                                                                                                                                                                                                                                                                                                                                                | Sheffield     | All England   | Yorkshire and the<br>Humber | Core Cities Average<br>(Arithmetic Mean) |
| This measure is an average quality of life score based on responses to the Adult Social Care Survey. It is a composite measure using responses to survey questions covering the eight domains identified in the ASCOT; control, dignity, personal care, food and nutrition, safety, occupation, social participation and accommodation. The measure gives an overall score based on respondents' self-reported quality of life across eight questions. All eight questions are given equal weight. | Latest Figure | Latest Figure | Latest Figure               | Latest Figure                            |
|                                                                                                                                                                                                                                                                                                                                                                                                                                                                                                    | 18.1          | 19.1          | 19.1                        | 18.8                                     |
|                                                                                                                                                                                                                                                                                                                                                                                                                                                                                                    | Trend         | Trend         | Trend                       | Trend                                    |
|                                                                                                                                                                                                                                                                                                                                                                                                                                                                                                    | Same          | Same          | Same                        | Same                                     |
|                                                                                                                                                                                                                                                                                                                                                                                                                                                                                                    | Rating        | Our Ranking   | Our Ranking                 | Our Ranking                              |
|                                                                                                                                                                                                                                                                                                                                                                                                                                                                                                    | 2             | 144           | 15                          | 8                                        |
|                                                                                                                                                                                                                                                                                                                                                                                                                                                                                                    |               |               |                             |                                          |