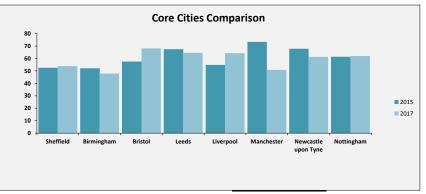

# SELECT ASCOF MEASURE, FILTER AND YEARS 1A: Social care-related quality of life score TO INCLUDE: All

2015 2016 2017

| Sheffield Performance at                                                                                                                                                                                                                                                                                                                                                                                                                                                                           |               |               |                             |                                          |
|----------------------------------------------------------------------------------------------------------------------------------------------------------------------------------------------------------------------------------------------------------------------------------------------------------------------------------------------------------------------------------------------------------------------------------------------------------------------------------------------------|---------------|---------------|-----------------------------|------------------------------------------|
| Measure Description                                                                                                                                                                                                                                                                                                                                                                                                                                                                                | Sheffield     | All England   | Yorkshire and the<br>Humber | Core Cities Average<br>(Arithmetic Mean) |
| This measure is an average quality of life score based on responses to the Adult Social Care Survey. It is a composite measure using responses to survey questions covering the eight domains identified in the ASCOT; control, dignity, personal care, food and nutrition, safety, occupation, social participation and accommodation. The measure gives an overall score based on respondents' self-reported quality of life across eight questions. All eight questions are given equal weight. | Latest Figure | Latest Figure | Latest Figure               | Latest Figure                            |
|                                                                                                                                                                                                                                                                                                                                                                                                                                                                                                    | 18.1          | 19.1          | 19.1                        | 18.8                                     |
|                                                                                                                                                                                                                                                                                                                                                                                                                                                                                                    | Trend         | Trend         | Trend                       | Trend                                    |
|                                                                                                                                                                                                                                                                                                                                                                                                                                                                                                    | Same          | Same          | Same                        | Same                                     |
|                                                                                                                                                                                                                                                                                                                                                                                                                                                                                                    | Rating        | Our Ranking   | Our Ranking                 | Our Ranking                              |
|                                                                                                                                                                                                                                                                                                                                                                                                                                                                                                    | 2             | 144           | 15                          | 8                                        |
|                                                                                                                                                                                                                                                                                                                                                                                                                                                                                                    |               |               |                             |                                          |