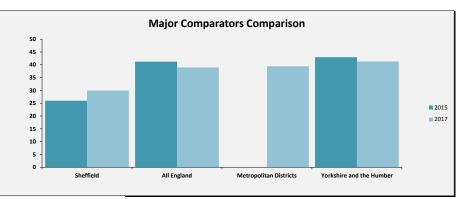

# Adult Social Care Outcome Framework - Performance Measures Benchmarking Das

SELECT ASCOF MEASURE, FILTER AND YEARS TO INCLUDE:

1B: The proportion of people who use services who have control over their daily life