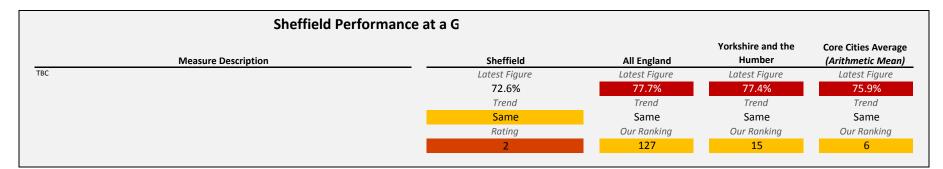

#### SELECT ASCOF MEASURE, FILTER AND YEARS 1D: Carer-reported quality of life TO INCLUDE: All

| Sheffie             | ld Performance at a G |               |                             |                                          |
|---------------------|-----------------------|---------------|-----------------------------|------------------------------------------|
| Measure Description | Sheffield             | All England   | Yorkshire and the<br>Humber | Core Cities Average<br>(Arithmetic Mean) |
| TBC                 | Latest Figure         | Latest Figure | Latest Figure               | Latest Figure                            |
|                     | 7.1                   | 7.7           | 8                           | 7.4                                      |
|                     | Trend                 | Trend         | Trend                       | Trend                                    |
|                     | Worse                 | Worse         | Same                        | Worse                                    |
|                     | Rating                | Our Ranking   | Our Ranking                 | Our Ranking                              |
|                     | 0                     | 134           | 15                          | 6                                        |
|                     |                       |               |                             |                                          |