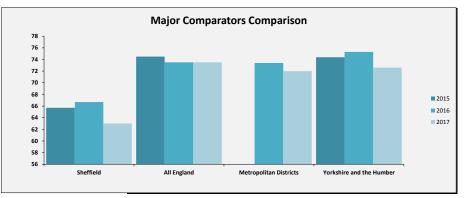

#### SELECT ASCOF MEASURE, FILTER AND YEARS 1D: Carer-reported quality of life TO INCLUDE: All

| Sheffie             | ld Performance at a G |               |                             |                                          |
|---------------------|-----------------------|---------------|-----------------------------|------------------------------------------|
| Measure Description | Sheffield             | All England   | Yorkshire and the<br>Humber | Core Cities Average<br>(Arithmetic Mean) |
| TBC                 | Latest Figure         | Latest Figure | Latest Figure               | Latest Figure                            |
|                     | 7.1                   | 7.7           | 8                           | 7.4                                      |
|                     | Trend                 | Trend         | Trend                       | Trend                                    |
|                     | Worse                 | Worse         | Same                        | Worse                                    |
|                     | Rating                | Our Ranking   | Our Ranking                 | Our Ranking                              |
|                     | 0                     | 134           | 15                          | 6                                        |
|                     |                       |               |                             |                                          |