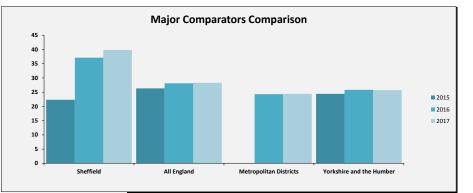

# SELECT ASCOF MEASURE, FILTER AND YEARS 1A: Social care-related quality of life score TO INCLUDE: All

2015 2016 2017

| Sheffield Performance at                                                                                                                                                                                                                                                                                                                                                                                                                                                                           |               |               |                             |                                          |
|----------------------------------------------------------------------------------------------------------------------------------------------------------------------------------------------------------------------------------------------------------------------------------------------------------------------------------------------------------------------------------------------------------------------------------------------------------------------------------------------------|---------------|---------------|-----------------------------|------------------------------------------|
| Measure Description                                                                                                                                                                                                                                                                                                                                                                                                                                                                                | Sheffield     | All England   | Yorkshire and the<br>Humber | Core Cities Average<br>(Arithmetic Mean) |
| This measure is an average quality of life score based on responses to the Adult Social Care Survey. It is a composite measure using responses to survey questions covering the eight domains identified in the ASCOT; control, dignity, personal care, food and nutrition, safety, occupation, social participation and accommodation. The measure gives an overall score based on respondents' self-reported quality of life across eight questions. All eight questions are given equal weight. | Latest Figure | Latest Figure | Latest Figure               | Latest Figure                            |
|                                                                                                                                                                                                                                                                                                                                                                                                                                                                                                    | 18.1          | 19.1          | 19.1                        | 18.8                                     |
|                                                                                                                                                                                                                                                                                                                                                                                                                                                                                                    | Trend         | Trend         | Trend                       | Trend                                    |
|                                                                                                                                                                                                                                                                                                                                                                                                                                                                                                    | Same          | Same          | Same                        | Same                                     |
|                                                                                                                                                                                                                                                                                                                                                                                                                                                                                                    | Rating        | Our Ranking   | Our Ranking                 | Our Ranking                              |
|                                                                                                                                                                                                                                                                                                                                                                                                                                                                                                    | 2             | 144           | 15                          | 8                                        |
|                                                                                                                                                                                                                                                                                                                                                                                                                                                                                                    |               |               |                             |                                          |