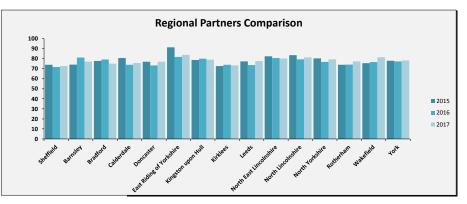

# Adult Social Care Outcome Framework - Performance Measures Benchmarking Das

SELECT ASCOF MEASURE, FILTER AND YEARS TO INCLUDE:

1B: The proportion of people who use services who have control over their daily life