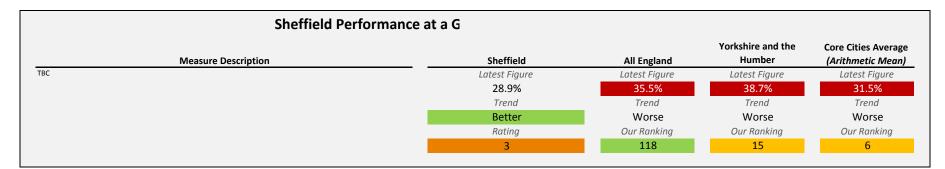

#### SELECT ASCOF MEASURE, FILTER AND YEARS 1D: Carer-reported quality of life TO INCLUDE: All

| Sheffie             | ld Performance at a G |               |                             |                                          |
|---------------------|-----------------------|---------------|-----------------------------|------------------------------------------|
| Measure Description | Sheffield             | All England   | Yorkshire and the<br>Humber | Core Cities Average<br>(Arithmetic Mean) |
| TBC                 | Latest Figure         | Latest Figure | Latest Figure               | Latest Figure                            |
|                     | 7.1                   | 7.7           | 8                           | 7.4                                      |
|                     | Trend                 | Trend         | Trend                       | Trend                                    |
|                     | Worse                 | Worse         | Same                        | Worse                                    |
|                     | Rating                | Our Ranking   | Our Ranking                 | Our Ranking                              |
|                     | 0                     | 134           | 15                          | 6                                        |
|                     |                       |               |                             |                                          |