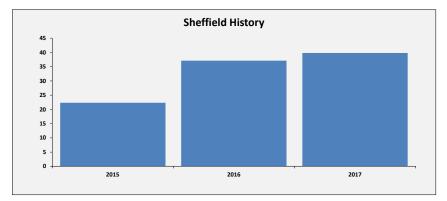

# SELECT ASCOF MEASURE, FILTER AND YEARS 1A: Social care-related quality of life score TO INCLUDE: All

2015 2016 2017

| Sheffield Performance at                                                                                                                                                                                                                                                                                                                                                                                                                                                                           |               |               |                             |                                          |
|----------------------------------------------------------------------------------------------------------------------------------------------------------------------------------------------------------------------------------------------------------------------------------------------------------------------------------------------------------------------------------------------------------------------------------------------------------------------------------------------------|---------------|---------------|-----------------------------|------------------------------------------|
| Measure Description                                                                                                                                                                                                                                                                                                                                                                                                                                                                                | Sheffield     | All England   | Yorkshire and the<br>Humber | Core Cities Average<br>(Arithmetic Mean) |
| This measure is an average quality of life score based on responses to the Adult Social Care Survey. It is a composite measure using responses to survey questions covering the eight domains identified in the ASCOT; control, dignity, personal care, food and nutrition, safety, occupation, social participation and accommodation. The measure gives an overall score based on respondents' self-reported quality of life across eight questions. All eight questions are given equal weight. | Latest Figure | Latest Figure | Latest Figure               | Latest Figure                            |
|                                                                                                                                                                                                                                                                                                                                                                                                                                                                                                    | 18.1          | 19.1          | 19.1                        | 18.8                                     |
|                                                                                                                                                                                                                                                                                                                                                                                                                                                                                                    | Trend         | Trend         | Trend                       | Trend                                    |
|                                                                                                                                                                                                                                                                                                                                                                                                                                                                                                    | Same          | Same          | Same                        | Same                                     |
|                                                                                                                                                                                                                                                                                                                                                                                                                                                                                                    | Rating        | Our Ranking   | Our Ranking                 | Our Ranking                              |
|                                                                                                                                                                                                                                                                                                                                                                                                                                                                                                    | 2             | 144           | 15                          | 8                                        |
|                                                                                                                                                                                                                                                                                                                                                                                                                                                                                                    |               |               |                             |                                          |