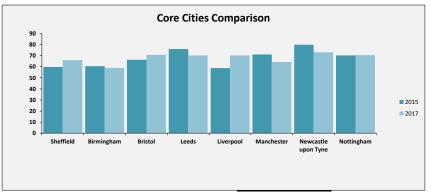

# SELECT ASCOF MEASURE, FILTER AND YEARS 1A: Social care-related quality of life score TO INCLUDE: All

2015 2016 2017

| Sheffield Performance at                                                                                                                                                                                                                                                                                                                                                                                                                                                                           |               |               |                             |                                          |
|----------------------------------------------------------------------------------------------------------------------------------------------------------------------------------------------------------------------------------------------------------------------------------------------------------------------------------------------------------------------------------------------------------------------------------------------------------------------------------------------------|---------------|---------------|-----------------------------|------------------------------------------|
| Measure Description                                                                                                                                                                                                                                                                                                                                                                                                                                                                                | Sheffield     | All England   | Yorkshire and the<br>Humber | Core Cities Average<br>(Arithmetic Mean) |
| This measure is an average quality of life score based on responses to the Adult Social Care Survey. It is a composite measure using responses to survey questions covering the eight domains identified in the ASCOT; control, dignity, personal care, food and nutrition, safety, occupation, social participation and accommodation. The measure gives an overall score based on respondents' self-reported quality of life across eight questions. All eight questions are given equal weight. | Latest Figure | Latest Figure | Latest Figure               | Latest Figure                            |
|                                                                                                                                                                                                                                                                                                                                                                                                                                                                                                    | 18.1          | 19.1          | 19.1                        | 18.8                                     |
|                                                                                                                                                                                                                                                                                                                                                                                                                                                                                                    | Trend         | Trend         | Trend                       | Trend                                    |
|                                                                                                                                                                                                                                                                                                                                                                                                                                                                                                    | Same          | Same          | Same                        | Same                                     |
|                                                                                                                                                                                                                                                                                                                                                                                                                                                                                                    | Rating        | Our Ranking   | Our Ranking                 | Our Ranking                              |
|                                                                                                                                                                                                                                                                                                                                                                                                                                                                                                    | 2             | 144           | 15                          | 8                                        |
|                                                                                                                                                                                                                                                                                                                                                                                                                                                                                                    |               |               |                             |                                          |