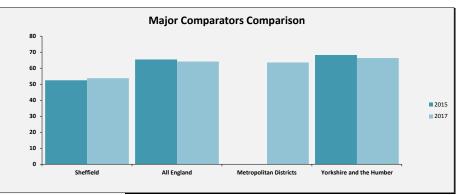

# SELECT ASCOF MEASURE, FILTER AND YEARS 1A: Social care-related quality of life score TO INCLUDE: All

2015 2016 2017

| Sheffield Performance at                                                                                                                                                                                                                                                                                                                                                                                                                                                                           |               |               |                             |                                          |
|----------------------------------------------------------------------------------------------------------------------------------------------------------------------------------------------------------------------------------------------------------------------------------------------------------------------------------------------------------------------------------------------------------------------------------------------------------------------------------------------------|---------------|---------------|-----------------------------|------------------------------------------|
| Measure Description                                                                                                                                                                                                                                                                                                                                                                                                                                                                                | Sheffield     | All England   | Yorkshire and the<br>Humber | Core Cities Average<br>(Arithmetic Mean) |
| This measure is an average quality of life score based on responses to the Adult Social Care Survey. It is a composite measure using responses to survey questions covering the eight domains identified in the ASCOT; control, dignity, personal care, food and nutrition, safety, occupation, social participation and accommodation. The measure gives an overall score based on respondents' self-reported quality of life across eight questions. All eight questions are given equal weight. | Latest Figure | Latest Figure | Latest Figure               | Latest Figure                            |
|                                                                                                                                                                                                                                                                                                                                                                                                                                                                                                    | 18.1          | 19.1          | 19.1                        | 18.8                                     |
|                                                                                                                                                                                                                                                                                                                                                                                                                                                                                                    | Trend         | Trend         | Trend                       | Trend                                    |
|                                                                                                                                                                                                                                                                                                                                                                                                                                                                                                    | Same          | Same          | Same                        | Same                                     |
|                                                                                                                                                                                                                                                                                                                                                                                                                                                                                                    | Rating        | Our Ranking   | Our Ranking                 | Our Ranking                              |
|                                                                                                                                                                                                                                                                                                                                                                                                                                                                                                    | 2             | 144           | 15                          | 8                                        |
|                                                                                                                                                                                                                                                                                                                                                                                                                                                                                                    |               |               |                             |                                          |