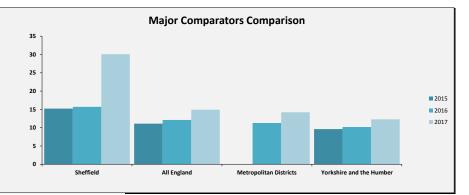

#### SELECT ASCOF MEASURE, FILTER AND YEARS 1D: Carer-reported quality of life TO INCLUDE: All

| Sheffie             | ld Performance at a G |               |                             |                                          |
|---------------------|-----------------------|---------------|-----------------------------|------------------------------------------|
| Measure Description | Sheffield             | All England   | Yorkshire and the<br>Humber | Core Cities Average<br>(Arithmetic Mean) |
| TBC                 | Latest Figure         | Latest Figure | Latest Figure               | Latest Figure                            |
|                     | 7.1                   | 7.7           | 8                           | 7.4                                      |
|                     | Trend                 | Trend         | Trend                       | Trend                                    |
|                     | Worse                 | Worse         | Same                        | Worse                                    |
|                     | Rating                | Our Ranking   | Our Ranking                 | Our Ranking                              |
|                     | 0                     | 134           | 15                          | 6                                        |
|                     |                       |               |                             |                                          |