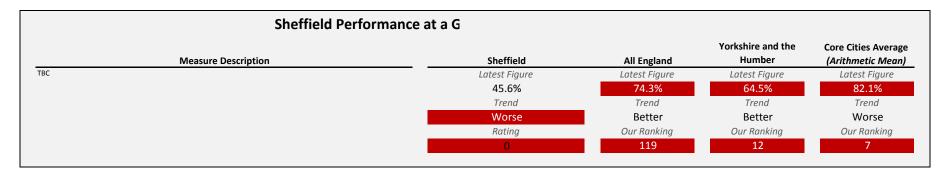

#### SELECT ASCOF MEASURE, FILTER AND YEARS 1D: Carer-reported quality of life TO INCLUDE: All

| Sheffie             | ld Performance at a G |               |                             |                                          |
|---------------------|-----------------------|---------------|-----------------------------|------------------------------------------|
| Measure Description | Sheffield             | All England   | Yorkshire and the<br>Humber | Core Cities Average<br>(Arithmetic Mean) |
| TBC                 | Latest Figure         | Latest Figure | Latest Figure               | Latest Figure                            |
|                     | 7.1                   | 7.7           | 8                           | 7.4                                      |
|                     | Trend                 | Trend         | Trend                       | Trend                                    |
|                     | Worse                 | Worse         | Same                        | Worse                                    |
|                     | Rating                | Our Ranking   | Our Ranking                 | Our Ranking                              |
|                     | 0                     | 134           | 15                          | 6                                        |
|                     |                       |               |                             |                                          |