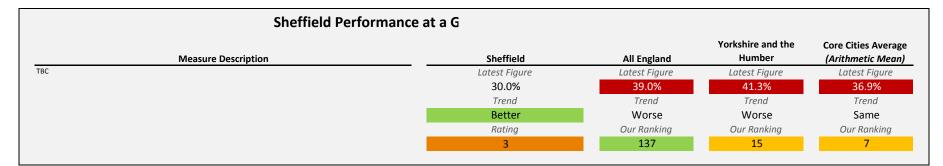

#### SELECT ASCOF MEASURE, FILTER AND YEARS 1D: Carer-reported quality of life TO INCLUDE: All

| Sheffie             | ld Performance at a G |               |                             |                                          |
|---------------------|-----------------------|---------------|-----------------------------|------------------------------------------|
| Measure Description | Sheffield             | All England   | Yorkshire and the<br>Humber | Core Cities Average<br>(Arithmetic Mean) |
| TBC                 | Latest Figure         | Latest Figure | Latest Figure               | Latest Figure                            |
|                     | 7.1                   | 7.7           | 8                           | 7.4                                      |
|                     | Trend                 | Trend         | Trend                       | Trend                                    |
|                     | Worse                 | Worse         | Same                        | Worse                                    |
|                     | Rating                | Our Ranking   | Our Ranking                 | Our Ranking                              |
|                     | 0                     | 134           | 15                          | 6                                        |
|                     |                       |               |                             |                                          |