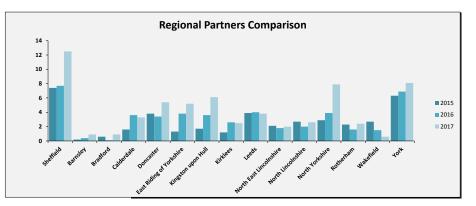

# SELECT ASCOF MEASURE, FILTER AND YEARS 1A: Social care-related quality of life score TO INCLUDE: All

2015 2016 2017

| Sheffield Performance at                                                                                                                                                                                                                                                                                                                                                                                                                                                                           |               |               |                             |                                          |
|----------------------------------------------------------------------------------------------------------------------------------------------------------------------------------------------------------------------------------------------------------------------------------------------------------------------------------------------------------------------------------------------------------------------------------------------------------------------------------------------------|---------------|---------------|-----------------------------|------------------------------------------|
| Measure Description                                                                                                                                                                                                                                                                                                                                                                                                                                                                                | Sheffield     | All England   | Yorkshire and the<br>Humber | Core Cities Average<br>(Arithmetic Mean) |
| This measure is an average quality of life score based on responses to the Adult Social Care Survey. It is a composite measure using responses to survey questions covering the eight domains identified in the ASCOT; control, dignity, personal care, food and nutrition, safety, occupation, social participation and accommodation. The measure gives an overall score based on respondents' self-reported quality of life across eight questions. All eight questions are given equal weight. | Latest Figure | Latest Figure | Latest Figure               | Latest Figure                            |
|                                                                                                                                                                                                                                                                                                                                                                                                                                                                                                    | 18.1          | 19.1          | 19.1                        | 18.8                                     |
|                                                                                                                                                                                                                                                                                                                                                                                                                                                                                                    | Trend         | Trend         | Trend                       | Trend                                    |
|                                                                                                                                                                                                                                                                                                                                                                                                                                                                                                    | Same          | Same          | Same                        | Same                                     |
|                                                                                                                                                                                                                                                                                                                                                                                                                                                                                                    | Rating        | Our Ranking   | Our Ranking                 | Our Ranking                              |
|                                                                                                                                                                                                                                                                                                                                                                                                                                                                                                    | 2             | 144           | 15                          | 8                                        |
|                                                                                                                                                                                                                                                                                                                                                                                                                                                                                                    |               |               |                             |                                          |