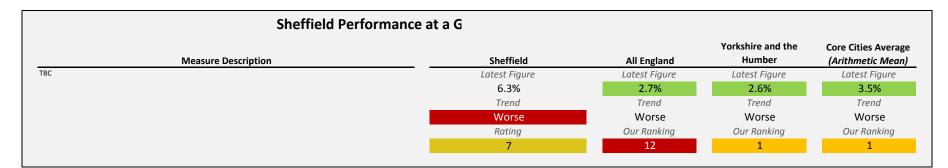

#### SELECT ASCOF MEASURE, FILTER AND YEARS 1D: Carer-reported quality of life TO INCLUDE: All

| Sheffie             | ld Performance at a G |               |                             |                                          |
|---------------------|-----------------------|---------------|-----------------------------|------------------------------------------|
| Measure Description | Sheffield             | All England   | Yorkshire and the<br>Humber | Core Cities Average<br>(Arithmetic Mean) |
| TBC                 | Latest Figure         | Latest Figure | Latest Figure               | Latest Figure                            |
|                     | 7.1                   | 7.7           | 8                           | 7.4                                      |
|                     | Trend                 | Trend         | Trend                       | Trend                                    |
|                     | Worse                 | Worse         | Same                        | Worse                                    |
|                     | Rating                | Our Ranking   | Our Ranking                 | Our Ranking                              |
|                     | 0                     | 134           | 15                          | 6                                        |
|                     |                       |               |                             |                                          |