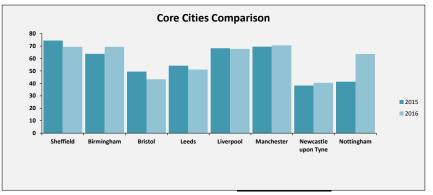

# SELECT ASCOF MEASURE, FILTER AND YEARS 1A: Social care-related quality of life score TO INCLUDE: All

2015 2016 2017

| Sheffield Performance at                                                                                                                                                                                                                                                                                                                                                                                                                                                                           |               |               |                             |                                          |
|----------------------------------------------------------------------------------------------------------------------------------------------------------------------------------------------------------------------------------------------------------------------------------------------------------------------------------------------------------------------------------------------------------------------------------------------------------------------------------------------------|---------------|---------------|-----------------------------|------------------------------------------|
| Measure Description                                                                                                                                                                                                                                                                                                                                                                                                                                                                                | Sheffield     | All England   | Yorkshire and the<br>Humber | Core Cities Average<br>(Arithmetic Mean) |
| This measure is an average quality of life score based on responses to the Adult Social Care Survey. It is a composite measure using responses to survey questions covering the eight domains identified in the ASCOT; control, dignity, personal care, food and nutrition, safety, occupation, social participation and accommodation. The measure gives an overall score based on respondents' self-reported quality of life across eight questions. All eight questions are given equal weight. | Latest Figure | Latest Figure | Latest Figure               | Latest Figure                            |
|                                                                                                                                                                                                                                                                                                                                                                                                                                                                                                    | 18.1          | 19.1          | 19.1                        | 18.8                                     |
|                                                                                                                                                                                                                                                                                                                                                                                                                                                                                                    | Trend         | Trend         | Trend                       | Trend                                    |
|                                                                                                                                                                                                                                                                                                                                                                                                                                                                                                    | Same          | Same          | Same                        | Same                                     |
|                                                                                                                                                                                                                                                                                                                                                                                                                                                                                                    | Rating        | Our Ranking   | Our Ranking                 | Our Ranking                              |
|                                                                                                                                                                                                                                                                                                                                                                                                                                                                                                    | 2             | 144           | 15                          | 8                                        |
|                                                                                                                                                                                                                                                                                                                                                                                                                                                                                                    |               |               |                             |                                          |