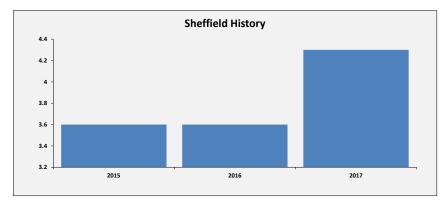

# SELECT ASCOF MEASURE, FILTER AND YEARS 1A: Social care-related quality of life score TO INCLUDE: All

2015 2016 2017

| Sheffield Performance at                                                                                                                                                                                                                                                                                                                                                                                                                                                                           |               |               |                             |                                          |
|----------------------------------------------------------------------------------------------------------------------------------------------------------------------------------------------------------------------------------------------------------------------------------------------------------------------------------------------------------------------------------------------------------------------------------------------------------------------------------------------------|---------------|---------------|-----------------------------|------------------------------------------|
| Measure Description                                                                                                                                                                                                                                                                                                                                                                                                                                                                                | Sheffield     | All England   | Yorkshire and the<br>Humber | Core Cities Average<br>(Arithmetic Mean) |
| This measure is an average quality of life score based on responses to the Adult Social Care Survey. It is a composite measure using responses to survey questions covering the eight domains identified in the ASCOT; control, dignity, personal care, food and nutrition, safety, occupation, social participation and accommodation. The measure gives an overall score based on respondents' self-reported quality of life across eight questions. All eight questions are given equal weight. | Latest Figure | Latest Figure | Latest Figure               | Latest Figure                            |
|                                                                                                                                                                                                                                                                                                                                                                                                                                                                                                    | 18.1          | 19.1          | 19.1                        | 18.8                                     |
|                                                                                                                                                                                                                                                                                                                                                                                                                                                                                                    | Trend         | Trend         | Trend                       | Trend                                    |
|                                                                                                                                                                                                                                                                                                                                                                                                                                                                                                    | Same          | Same          | Same                        | Same                                     |
|                                                                                                                                                                                                                                                                                                                                                                                                                                                                                                    | Rating        | Our Ranking   | Our Ranking                 | Our Ranking                              |
|                                                                                                                                                                                                                                                                                                                                                                                                                                                                                                    | 2             | 144           | 15                          | 8                                        |
|                                                                                                                                                                                                                                                                                                                                                                                                                                                                                                    |               |               |                             |                                          |