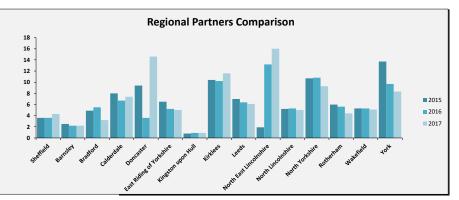

# SELECT ASCOF MEASURE, FILTER AND YEARS 1A: Social care-related quality of life score TO INCLUDE: All

2015 2016 2017

| Sheffield Performance at                                                                                                                                                                                                                                                                                                                                                                                                                                                                           |               |               |                             |                                          |
|----------------------------------------------------------------------------------------------------------------------------------------------------------------------------------------------------------------------------------------------------------------------------------------------------------------------------------------------------------------------------------------------------------------------------------------------------------------------------------------------------|---------------|---------------|-----------------------------|------------------------------------------|
| Measure Description                                                                                                                                                                                                                                                                                                                                                                                                                                                                                | Sheffield     | All England   | Yorkshire and the<br>Humber | Core Cities Average<br>(Arithmetic Mean) |
| This measure is an average quality of life score based on responses to the Adult Social Care Survey. It is a composite measure using responses to survey questions covering the eight domains identified in the ASCOT; control, dignity, personal care, food and nutrition, safety, occupation, social participation and accommodation. The measure gives an overall score based on respondents' self-reported quality of life across eight questions. All eight questions are given equal weight. | Latest Figure | Latest Figure | Latest Figure               | Latest Figure                            |
|                                                                                                                                                                                                                                                                                                                                                                                                                                                                                                    | 18.1          | 19.1          | 19.1                        | 18.8                                     |
|                                                                                                                                                                                                                                                                                                                                                                                                                                                                                                    | Trend         | Trend         | Trend                       | Trend                                    |
|                                                                                                                                                                                                                                                                                                                                                                                                                                                                                                    | Same          | Same          | Same                        | Same                                     |
|                                                                                                                                                                                                                                                                                                                                                                                                                                                                                                    | Rating        | Our Ranking   | Our Ranking                 | Our Ranking                              |
|                                                                                                                                                                                                                                                                                                                                                                                                                                                                                                    | 2             | 144           | 15                          | 8                                        |
|                                                                                                                                                                                                                                                                                                                                                                                                                                                                                                    |               |               |                             |                                          |