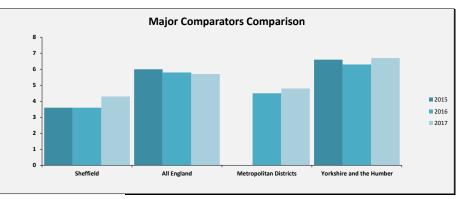

# SELECT ASCOF MEASURE, FILTER AND YEARS 1A: Social care-related quality of life score TO INCLUDE: All

2015 2016 2017

| Sheffield Performance at                                                                                                                                                                                                                                                                                                                                                                                                                                                                           |               |               |                             |                                          |
|----------------------------------------------------------------------------------------------------------------------------------------------------------------------------------------------------------------------------------------------------------------------------------------------------------------------------------------------------------------------------------------------------------------------------------------------------------------------------------------------------|---------------|---------------|-----------------------------|------------------------------------------|
| Measure Description                                                                                                                                                                                                                                                                                                                                                                                                                                                                                | Sheffield     | All England   | Yorkshire and the<br>Humber | Core Cities Average<br>(Arithmetic Mean) |
| This measure is an average quality of life score based on responses to the Adult Social Care Survey. It is a composite measure using responses to survey questions covering the eight domains identified in the ASCOT; control, dignity, personal care, food and nutrition, safety, occupation, social participation and accommodation. The measure gives an overall score based on respondents' self-reported quality of life across eight questions. All eight questions are given equal weight. | Latest Figure | Latest Figure | Latest Figure               | Latest Figure                            |
|                                                                                                                                                                                                                                                                                                                                                                                                                                                                                                    | 18.1          | 19.1          | 19.1                        | 18.8                                     |
|                                                                                                                                                                                                                                                                                                                                                                                                                                                                                                    | Trend         | Trend         | Trend                       | Trend                                    |
|                                                                                                                                                                                                                                                                                                                                                                                                                                                                                                    | Same          | Same          | Same                        | Same                                     |
|                                                                                                                                                                                                                                                                                                                                                                                                                                                                                                    | Rating        | Our Ranking   | Our Ranking                 | Our Ranking                              |
|                                                                                                                                                                                                                                                                                                                                                                                                                                                                                                    | 2             | 144           | 15                          | 8                                        |
|                                                                                                                                                                                                                                                                                                                                                                                                                                                                                                    |               |               |                             |                                          |