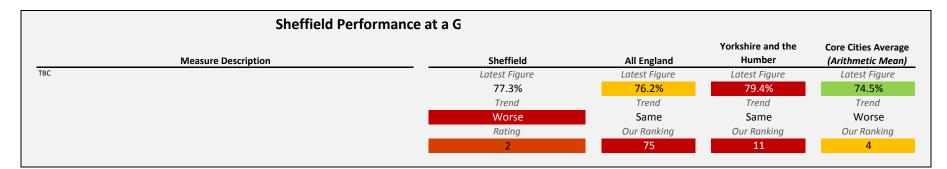

# SELECT ASCOF MEASURE, FILTER AND YEARS 1A: Social care-related quality of life score TO INCLUDE: All

2015 2016 2017

| Sheffield Performance at                                                                                                                                                                                                                                                                                                                                                                                                                                                                           |               |               |                             |                                          |
|----------------------------------------------------------------------------------------------------------------------------------------------------------------------------------------------------------------------------------------------------------------------------------------------------------------------------------------------------------------------------------------------------------------------------------------------------------------------------------------------------|---------------|---------------|-----------------------------|------------------------------------------|
| Measure Description                                                                                                                                                                                                                                                                                                                                                                                                                                                                                | Sheffield     | All England   | Yorkshire and the<br>Humber | Core Cities Average<br>(Arithmetic Mean) |
| This measure is an average quality of life score based on responses to the Adult Social Care Survey. It is a composite measure using responses to survey questions covering the eight domains identified in the ASCOT; control, dignity, personal care, food and nutrition, safety, occupation, social participation and accommodation. The measure gives an overall score based on respondents' self-reported quality of life across eight questions. All eight questions are given equal weight. | Latest Figure | Latest Figure | Latest Figure               | Latest Figure                            |
|                                                                                                                                                                                                                                                                                                                                                                                                                                                                                                    | 18.1          | 19.1          | 19.1                        | 18.8                                     |
|                                                                                                                                                                                                                                                                                                                                                                                                                                                                                                    | Trend         | Trend         | Trend                       | Trend                                    |
|                                                                                                                                                                                                                                                                                                                                                                                                                                                                                                    | Same          | Same          | Same                        | Same                                     |
|                                                                                                                                                                                                                                                                                                                                                                                                                                                                                                    | Rating        | Our Ranking   | Our Ranking                 | Our Ranking                              |
|                                                                                                                                                                                                                                                                                                                                                                                                                                                                                                    | 2             | 144           | 15                          | 8                                        |
|                                                                                                                                                                                                                                                                                                                                                                                                                                                                                                    |               |               |                             |                                          |