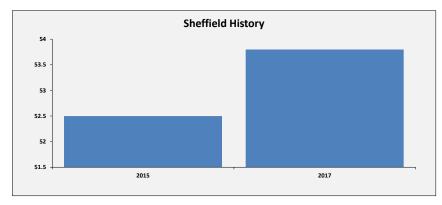

# SELECT ASCOF MEASURE, FILTER AND YEARS 1A: Social care-related quality of life score TO INCLUDE: All

2015 2016 2017

| Sheffield Performance at                                                                                                                                                                                                                                                                                                                                                                                                                                                                           |               |               |                             |                                          |
|----------------------------------------------------------------------------------------------------------------------------------------------------------------------------------------------------------------------------------------------------------------------------------------------------------------------------------------------------------------------------------------------------------------------------------------------------------------------------------------------------|---------------|---------------|-----------------------------|------------------------------------------|
| Measure Description                                                                                                                                                                                                                                                                                                                                                                                                                                                                                | Sheffield     | All England   | Yorkshire and the<br>Humber | Core Cities Average<br>(Arithmetic Mean) |
| This measure is an average quality of life score based on responses to the Adult Social Care Survey. It is a composite measure using responses to survey questions covering the eight domains identified in the ASCOT; control, dignity, personal care, food and nutrition, safety, occupation, social participation and accommodation. The measure gives an overall score based on respondents' self-reported quality of life across eight questions. All eight questions are given equal weight. | Latest Figure | Latest Figure | Latest Figure               | Latest Figure                            |
|                                                                                                                                                                                                                                                                                                                                                                                                                                                                                                    | 18.1          | 19.1          | 19.1                        | 18.8                                     |
|                                                                                                                                                                                                                                                                                                                                                                                                                                                                                                    | Trend         | Trend         | Trend                       | Trend                                    |
|                                                                                                                                                                                                                                                                                                                                                                                                                                                                                                    | Same          | Same          | Same                        | Same                                     |
|                                                                                                                                                                                                                                                                                                                                                                                                                                                                                                    | Rating        | Our Ranking   | Our Ranking                 | Our Ranking                              |
|                                                                                                                                                                                                                                                                                                                                                                                                                                                                                                    | 2             | 144           | 15                          | 8                                        |
|                                                                                                                                                                                                                                                                                                                                                                                                                                                                                                    |               |               |                             |                                          |