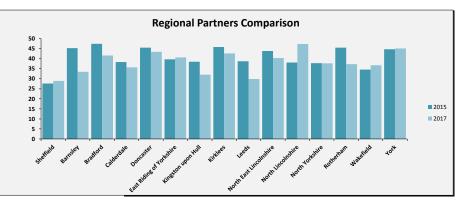

# Adult Social Care Outcome Framework - Performance Measures Benchmarking Das

SELECT ASCOF MEASURE, FILTER AND YEARS TO INCLUDE:

1B: The proportion of people who use services who have control over their daily life