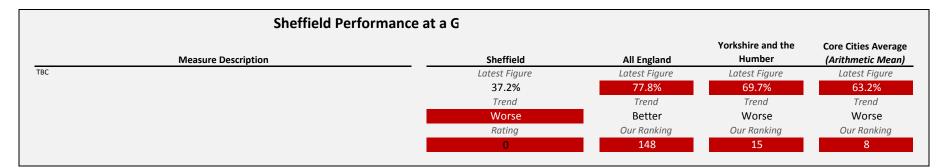

#### SELECT ASCOF MEASURE, FILTER AND YEARS 1D: Carer-reported quality of life TO INCLUDE: All

| Sheffie             | ld Performance at a G |               |                             |                                          |
|---------------------|-----------------------|---------------|-----------------------------|------------------------------------------|
| Measure Description | Sheffield             | All England   | Yorkshire and the<br>Humber | Core Cities Average<br>(Arithmetic Mean) |
| TBC                 | Latest Figure         | Latest Figure | Latest Figure               | Latest Figure                            |
|                     | 7.1                   | 7.7           | 8                           | 7.4                                      |
|                     | Trend                 | Trend         | Trend                       | Trend                                    |
|                     | Worse                 | Worse         | Same                        | Worse                                    |
|                     | Rating                | Our Ranking   | Our Ranking                 | Our Ranking                              |
|                     | 0                     | 134           | 15                          | 6                                        |
|                     |                       |               |                             |                                          |