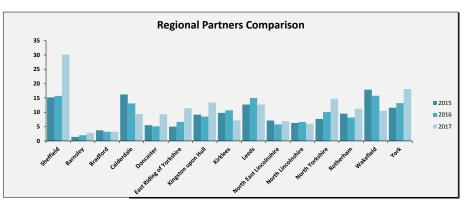

# SELECT ASCOF MEASURE, FILTER AND YEARS 1A: Social care-related quality of life score TO INCLUDE: All

2015 2016 2017

| Sheffield Performance at                                                                                                                                                                                                                                                                                                                                                                                                                                                                           |               |               |                             |                                          |
|----------------------------------------------------------------------------------------------------------------------------------------------------------------------------------------------------------------------------------------------------------------------------------------------------------------------------------------------------------------------------------------------------------------------------------------------------------------------------------------------------|---------------|---------------|-----------------------------|------------------------------------------|
| Measure Description                                                                                                                                                                                                                                                                                                                                                                                                                                                                                | Sheffield     | All England   | Yorkshire and the<br>Humber | Core Cities Average<br>(Arithmetic Mean) |
| This measure is an average quality of life score based on responses to the Adult Social Care Survey. It is a composite measure using responses to survey questions covering the eight domains identified in the ASCOT; control, dignity, personal care, food and nutrition, safety, occupation, social participation and accommodation. The measure gives an overall score based on respondents' self-reported quality of life across eight questions. All eight questions are given equal weight. | Latest Figure | Latest Figure | Latest Figure               | Latest Figure                            |
|                                                                                                                                                                                                                                                                                                                                                                                                                                                                                                    | 18.1          | 19.1          | 19.1                        | 18.8                                     |
|                                                                                                                                                                                                                                                                                                                                                                                                                                                                                                    | Trend         | Trend         | Trend                       | Trend                                    |
|                                                                                                                                                                                                                                                                                                                                                                                                                                                                                                    | Same          | Same          | Same                        | Same                                     |
|                                                                                                                                                                                                                                                                                                                                                                                                                                                                                                    | Rating        | Our Ranking   | Our Ranking                 | Our Ranking                              |
|                                                                                                                                                                                                                                                                                                                                                                                                                                                                                                    | 2             | 144           | 15                          | 8                                        |
|                                                                                                                                                                                                                                                                                                                                                                                                                                                                                                    |               |               |                             |                                          |