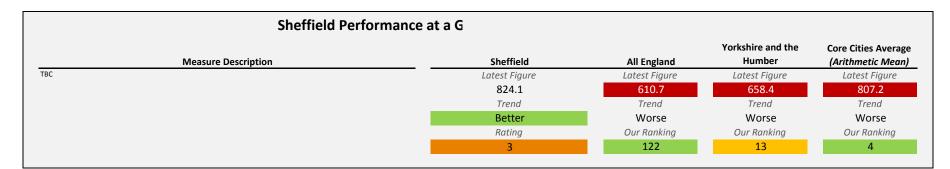

#### SELECT ASCOF MEASURE, FILTER AND YEARS 1D: Carer-reported quality of life TO INCLUDE: All

| Sheffie             | ld Performance at a G |               |                             |                                          |
|---------------------|-----------------------|---------------|-----------------------------|------------------------------------------|
| Measure Description | Sheffield             | All England   | Yorkshire and the<br>Humber | Core Cities Average<br>(Arithmetic Mean) |
| TBC                 | Latest Figure         | Latest Figure | Latest Figure               | Latest Figure                            |
|                     | 7.1                   | 7.7           | 8                           | 7.4                                      |
|                     | Trend                 | Trend         | Trend                       | Trend                                    |
|                     | Worse                 | Worse         | Same                        | Worse                                    |
|                     | Rating                | Our Ranking   | Our Ranking                 | Our Ranking                              |
|                     | 0                     | 134           | 15                          | 6                                        |
|                     |                       |               |                             |                                          |