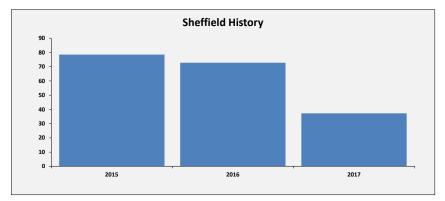

#### SELECT ASCOF MEASURE, FILTER AND YEARS 1D: Carer-reported quality of life TO INCLUDE: All

| Sheffie             | ld Performance at a G |               |                             |                                          |
|---------------------|-----------------------|---------------|-----------------------------|------------------------------------------|
| Measure Description | Sheffield             | All England   | Yorkshire and the<br>Humber | Core Cities Average<br>(Arithmetic Mean) |
| TBC                 | Latest Figure         | Latest Figure | Latest Figure               | Latest Figure                            |
|                     | 7.1                   | 7.7           | 8                           | 7.4                                      |
|                     | Trend                 | Trend         | Trend                       | Trend                                    |
|                     | Worse                 | Worse         | Same                        | Worse                                    |
|                     | Rating                | Our Ranking   | Our Ranking                 | Our Ranking                              |
|                     | 0                     | 134           | 15                          | 6                                        |
|                     |                       |               |                             |                                          |