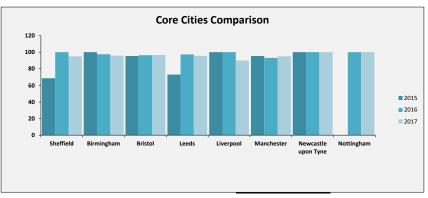

# Adult Social Care Outcome Framework - Performance Measures Benchmarking Das

SELECT ASCOF MEASURE, FILTER AND YEARS TO INCLUDE:

1B: The proportion of people who use services who have control over their daily life