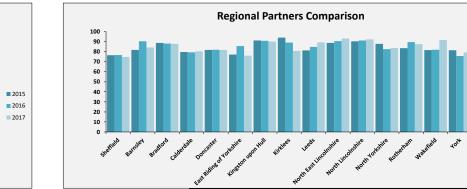

# SELECT ASCOF MEASURE, FILTER AND YEARS 1A: Social care-related quality of life score TO INCLUDE: All

2015 2016 2017

| Sheffield Performance at                                                                                                                                                                                                                                                                                                                                                                                                                                                                           |               |               |                             |                                          |
|----------------------------------------------------------------------------------------------------------------------------------------------------------------------------------------------------------------------------------------------------------------------------------------------------------------------------------------------------------------------------------------------------------------------------------------------------------------------------------------------------|---------------|---------------|-----------------------------|------------------------------------------|
| Measure Description                                                                                                                                                                                                                                                                                                                                                                                                                                                                                | Sheffield     | All England   | Yorkshire and the<br>Humber | Core Cities Average<br>(Arithmetic Mean) |
| This measure is an average quality of life score based on responses to the Adult Social Care Survey. It is a composite measure using responses to survey questions covering the eight domains identified in the ASCOT; control, dignity, personal care, food and nutrition, safety, occupation, social participation and accommodation. The measure gives an overall score based on respondents' self-reported quality of life across eight questions. All eight questions are given equal weight. | Latest Figure | Latest Figure | Latest Figure               | Latest Figure                            |
|                                                                                                                                                                                                                                                                                                                                                                                                                                                                                                    | 18.1          | 19.1          | 19.1                        | 18.8                                     |
|                                                                                                                                                                                                                                                                                                                                                                                                                                                                                                    | Trend         | Trend         | Trend                       | Trend                                    |
|                                                                                                                                                                                                                                                                                                                                                                                                                                                                                                    | Same          | Same          | Same                        | Same                                     |
|                                                                                                                                                                                                                                                                                                                                                                                                                                                                                                    | Rating        | Our Ranking   | Our Ranking                 | Our Ranking                              |
|                                                                                                                                                                                                                                                                                                                                                                                                                                                                                                    | 2             | 144           | 15                          | 8                                        |
|                                                                                                                                                                                                                                                                                                                                                                                                                                                                                                    |               |               |                             |                                          |