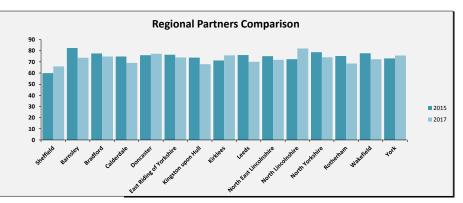

# SELECT ASCOF MEASURE, FILTER AND YEARS 1A: Social care-related quality of life score TO INCLUDE: All

2015 2016 2017

| Sheffield Performance at                                                                                                                                                                                                                                                                                                                                                                                                                                                                           |               |               |                             |                                          |
|----------------------------------------------------------------------------------------------------------------------------------------------------------------------------------------------------------------------------------------------------------------------------------------------------------------------------------------------------------------------------------------------------------------------------------------------------------------------------------------------------|---------------|---------------|-----------------------------|------------------------------------------|
| Measure Description                                                                                                                                                                                                                                                                                                                                                                                                                                                                                | Sheffield     | All England   | Yorkshire and the<br>Humber | Core Cities Average<br>(Arithmetic Mean) |
| This measure is an average quality of life score based on responses to the Adult Social Care Survey. It is a composite measure using responses to survey questions covering the eight domains identified in the ASCOT; control, dignity, personal care, food and nutrition, safety, occupation, social participation and accommodation. The measure gives an overall score based on respondents' self-reported quality of life across eight questions. All eight questions are given equal weight. | Latest Figure | Latest Figure | Latest Figure               | Latest Figure                            |
|                                                                                                                                                                                                                                                                                                                                                                                                                                                                                                    | 18.1          | 19.1          | 19.1                        | 18.8                                     |
|                                                                                                                                                                                                                                                                                                                                                                                                                                                                                                    | Trend         | Trend         | Trend                       | Trend                                    |
|                                                                                                                                                                                                                                                                                                                                                                                                                                                                                                    | Same          | Same          | Same                        | Same                                     |
|                                                                                                                                                                                                                                                                                                                                                                                                                                                                                                    | Rating        | Our Ranking   | Our Ranking                 | Our Ranking                              |
|                                                                                                                                                                                                                                                                                                                                                                                                                                                                                                    | 2             | 144           | 15                          | 8                                        |
|                                                                                                                                                                                                                                                                                                                                                                                                                                                                                                    |               |               |                             |                                          |