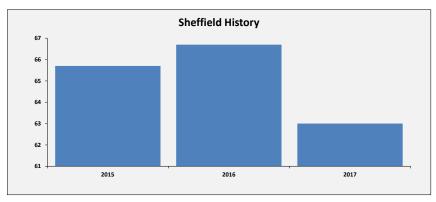

#### SELECT ASCOF MEASURE, FILTER AND YEARS 1D: Carer-reported quality of life TO INCLUDE: All

| Sheffie             | ld Performance at a G |               |                             |                                          |
|---------------------|-----------------------|---------------|-----------------------------|------------------------------------------|
| Measure Description | Sheffield             | All England   | Yorkshire and the<br>Humber | Core Cities Average<br>(Arithmetic Mean) |
| TBC                 | Latest Figure         | Latest Figure | Latest Figure               | Latest Figure                            |
|                     | 7.1                   | 7.7           | 8                           | 7.4                                      |
|                     | Trend                 | Trend         | Trend                       | Trend                                    |
|                     | Worse                 | Worse         | Same                        | Worse                                    |
|                     | Rating                | Our Ranking   | Our Ranking                 | Our Ranking                              |
|                     | 0                     | 134           | 15                          | 6                                        |
|                     |                       |               |                             |                                          |