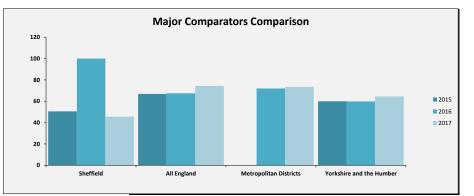

O INCLUDE

All











SELECT ASCOF MEASURE, FILTER AND YEARS TO INCLUDE:

1C(1A): The proportion of people who use services who receive self-directed support

YEARS TO INCLUDE

All

2015 2016 2017











Page 59



Updated: 10/11/2017



SELECT ASCOF MEASURE,FILTER AND YEARS TO INCLUDE:

1C(1B): The proportion of carers who receive self-directed support

YEARS TO INCLUDE

2015 2016 2017





All







# Adult Social Care Outcome Framework - Performance Measures Benchmarking Das

SELECT ASCOF MEASURE,FILTER AND YEARS TO INCLUDE: 1C(2A): The proportion of people who use services who receive direct payments

YEARS TO INCLUDE

All













SELECT ASCOF MEASURE,FILTER AND YEARS 1C( TO INCLUDE: All

1C(2B): The proportion of carers who receive direct payments

YEARS TO INCLUDE













#### SELECT ASCOF MEASURE, FILTER AND YEARS 1D: Carer-reported quality of life TO INCLUDE: All



| Sheffie             | ld Performance at a G |               |                             |                                          |
|---------------------|-----------------------|---------------|-----------------------------|------------------------------------------|
| Measure Description | Sheffield             | All England   | Yorkshire and the<br>Humber | Core Cities Average<br>(Arithmetic Mean) |
| TBC                 | Latest Figure         | Latest Figure | Latest Figure               | Latest Figure                            |
|                     | 7.1                   | 7.7           | 8                           | 7.4                                      |
|