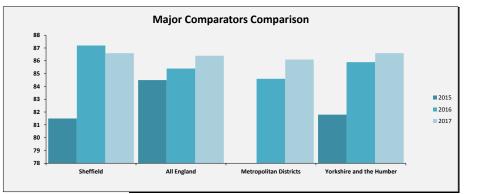

# SELECT ASCOF MEASURE, FILTER AND YEARS 1A: Social care-related quality of life score TO INCLUDE: All

2015 2016 2017

| Sheffield Performance at                                                                                                                                                                                                                                                                                                                                                                                                                                                                           |               |               |                             |                                          |
|----------------------------------------------------------------------------------------------------------------------------------------------------------------------------------------------------------------------------------------------------------------------------------------------------------------------------------------------------------------------------------------------------------------------------------------------------------------------------------------------------|---------------|---------------|-----------------------------|------------------------------------------|
| Measure Description                                                                                                                                                                                                                                                                                                                                                                                                                                                                                | Sheffield     | All England   | Yorkshire and the<br>Humber | Core Cities Average<br>(Arithmetic Mean) |
| This measure is an average quality of life score based on responses to the Adult Social Care Survey. It is a composite measure using responses to survey questions covering the eight domains identified in the ASCOT; control, dignity, personal care, food and nutrition, safety, occupation, social participation and accommodation. The measure gives an overall score based on respondents' self-reported quality of life across eight questions. All eight questions are given equal weight. | Latest Figure | Latest Figure | Latest Figure               | Latest Figure                            |
|                                                                                                                                                                                                                                                                                                                                                                                                                                                                                                    | 18.1          | 19.1          | 19.1                        | 18.8                                     |
|                                                                                                                                                                                                                                                                                                                                                                                                                                                                                                    | Trend         | Trend         | Trend                       | Trend                                    |
|                                                                                                                                                                                                                                                                                                                                                                                                                                                                                                    | Same          | Same          | Same                        | Same                                     |
|                                                                                                                                                                                                                                                                                                                                                                                                                                                                                                    | Rating        | Our Ranking   | Our Ranking                 | Our Ranking                              |
|                                                                                                                                                                                                                                                                                                                                                                                                                                                                                                    | 2             | 144           | 15                          | 8                                        |
|                                                                                                                                                                                                                                                                                                                                                                                                                                                                                                    |               |               |                             |                                          |