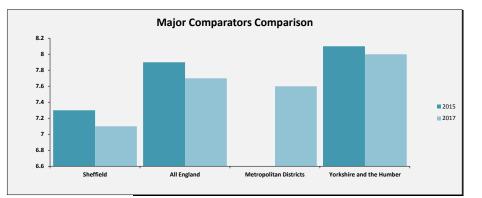

# SELECT ASCOF MEASURE, FILTER AND YEARS 1A: Social care-related quality of life score TO INCLUDE: All

2015 2016 2017

| Sheffield Performance at                                                                                                                                                                                                                                                                                                                                                                                                                                                                           |               |               |                             |                                          |
|----------------------------------------------------------------------------------------------------------------------------------------------------------------------------------------------------------------------------------------------------------------------------------------------------------------------------------------------------------------------------------------------------------------------------------------------------------------------------------------------------|---------------|---------------|-----------------------------|------------------------------------------|
| Measure Description                                                                                                                                                                                                                                                                                                                                                                                                                                                                                | Sheffield     | All England   | Yorkshire and the<br>Humber | Core Cities Average<br>(Arithmetic Mean) |
| This measure is an average quality of life score based on responses to the Adult Social Care Survey. It is a composite measure using responses to survey questions covering the eight domains identified in the ASCOT; control, dignity, personal care, food and nutrition, safety, occupation, social participation and accommodation. The measure gives an overall score based on respondents' self-reported quality of life across eight questions. All eight questions are given equal weight. | Latest Figure | Latest Figure | Latest Figure               | Latest Figure                            |
|                                                                                                                                                                                                                                                                                                                                                                                                                                                                                                    | 18.1          | 19.1          | 19.1                        | 18.8                                     |
|                                                                                                                                                                                                                                                                                                                                                                                                                                                                                                    | Trend         | Trend         | Trend                       | Trend                                    |
|                                                                                                                                                                                                                                                                                                                                                                                                                                                                                                    | Same          | Same          | Same                        | Same                                     |
|                                                                                                                                                                                                                                                                                                                                                                                                                                                                                                    | Rating        | Our Ranking   | Our Ranking                 | Our Ranking                              |
|                                                                                                                                                                                                                                                                                                                                                                                                                                                                                                    | 2             | 144           | 15                          | 8                                        |
|                                                                                                                                                                                                                                                                                                                                                                                                                                                                                                    |               |               |                             |                                          |