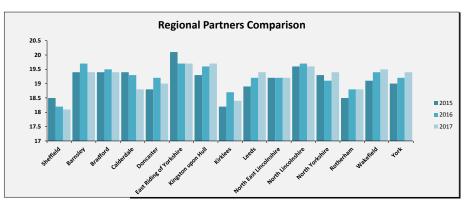

# SELECT ASCOF MEASURE, FILTER AND YEARS 1A: Social care-related quality of life score TO INCLUDE: All

2015 2016 2017

| Sheffield Performance at                                                                                                                                                                                                                                                                                                                                                                                                                                                                           |               |               |                             |                                          |
|----------------------------------------------------------------------------------------------------------------------------------------------------------------------------------------------------------------------------------------------------------------------------------------------------------------------------------------------------------------------------------------------------------------------------------------------------------------------------------------------------|---------------|---------------|-----------------------------|------------------------------------------|
| Measure Description                                                                                                                                                                                                                                                                                                                                                                                                                                                                                | Sheffield     | All England   | Yorkshire and the<br>Humber | Core Cities Average<br>(Arithmetic Mean) |
| This measure is an average quality of life score based on responses to the Adult Social Care Survey. It is a composite measure using responses to survey questions covering the eight domains identified in the ASCOT; control, dignity, personal care, food and nutrition, safety, occupation, social participation and accommodation. The measure gives an overall score based on respondents' self-reported quality of life across eight questions. All eight questions are given equal weight. | Latest Figure | Latest Figure | Latest Figure               | Latest Figure                            |
|                                                                                                                                                                                                                                                                                                                                                                                                                                                                                                    | 18.1          | 19.1          | 19.1                        | 18.8                                     |
|                                                                                                                                                                                                                                                                                                                                                                                                                                                                                                    | Trend         | Trend         | Trend                       | Trend                                    |
|                                                                                                                                                                                                                                                                                                                                                                                                                                                                                                    | Same          | Same          | Same                        | Same                                     |
|                                                                                                                                                                                                                                                                                                                                                                                                                                                                                                    | Rating        | Our Ranking   | Our Ranking                 | Our Ranking                              |
|                                                                                                                                                                                                                                                                                                                                                                                                                                                                                                    | 2             | 144           | 15                          | 8                                        |
|                                                                                                                                                                                                                                                                                                                                                                                                                                                                                                    |               |               |                             |                                          |