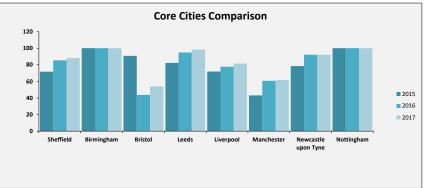

All

Updated: 10/11/2017

Page 66

100

90

80

70

60

50 -

40 -

30 -

20 -

10

Sheffield

Bristol

Leeds

Birmingham

2015

2016

2017

SELECT ASCOF MEASURE, FILTER AND YEARS TO INCLUDE:

1H: The proportion of adults in contact with secondary mental health services living independently, with or without support All

YEARS TO INCLUDE