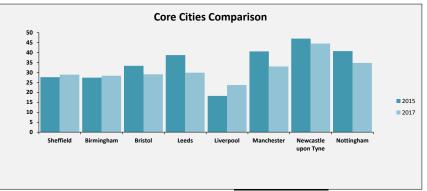

#### SELECT ASCOF MEASURE, FILTER AND YEARS 1D: Carer-reported quality of life TO INCLUDE: All

| Sheffie             | ld Performance at a G |               |                             |                                          |
|---------------------|-----------------------|---------------|-----------------------------|------------------------------------------|
| Measure Description | Sheffield             | All England   | Yorkshire and the<br>Humber | Core Cities Average<br>(Arithmetic Mean) |
| TBC                 | Latest Figure         | Latest Figure | Latest Figure               | Latest Figure                            |
|                     | 7.1                   | 7.7           | 8                           | 7.4                                      |
|                     | Trend                 | Trend         | Trend                       | Trend                                    |
|                     | Worse                 | Worse         | Same                        | Worse                                    |
|                     | Rating                | Our Ranking   | Our Ranking                 | Our Ranking                              |
|                     | 0                     | 134           | 15                          | 6                                        |
|                     |                       |               |                             |                                          |