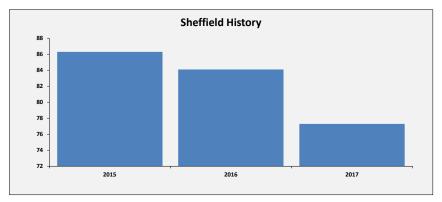

# SELECT ASCOF MEASURE, FILTER AND YEARS 1A: Social care-related quality of life score TO INCLUDE: All

2015 2016 2017

| Sheffield Performance at                                                                                                                                                                                                                                                                                                                                                                                                                                                                           |               |               |                             |                                          |
|----------------------------------------------------------------------------------------------------------------------------------------------------------------------------------------------------------------------------------------------------------------------------------------------------------------------------------------------------------------------------------------------------------------------------------------------------------------------------------------------------|---------------|---------------|-----------------------------|------------------------------------------|
| Measure Description                                                                                                                                                                                                                                                                                                                                                                                                                                                                                | Sheffield     | All England   | Yorkshire and the<br>Humber | Core Cities Average<br>(Arithmetic Mean) |
| This measure is an average quality of life score based on responses to the Adult Social Care Survey. It is a composite measure using responses to survey questions covering the eight domains identified in the ASCOT; control, dignity, personal care, food and nutrition, safety, occupation, social participation and accommodation. The measure gives an overall score based on respondents' self-reported quality of life across eight questions. All eight questions are given equal weight. | Latest Figure | Latest Figure | Latest Figure               | Latest Figure                            |
|                                                                                                                                                                                                                                                                                                                                                                                                                                                                                                    | 18.1          | 19.1          | 19.1                        | 18.8                                     |
|                                                                                                                                                                                                                                                                                                                                                                                                                                                                                                    | Trend         | Trend         | Trend                       | Trend                                    |
|                                                                                                                                                                                                                                                                                                                                                                                                                                                                                                    | Same          | Same          | Same                        | Same                                     |
|                                                                                                                                                                                                                                                                                                                                                                                                                                                                                                    | Rating        | Our Ranking   | Our Ranking                 | Our Ranking                              |
|                                                                                                                                                                                                                                                                                                                                                                                                                                                                                                    | 2             | 144           | 15                          | 8                                        |
|                                                                                                                                                                                                                                                                                                                                                                                                                                                                                                    |               |               |                             |                                          |