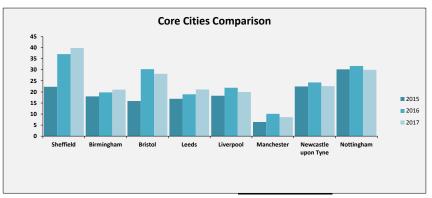

# SELECT ASCOF MEASURE, FILTER AND YEARS 1A: Social care-related quality of life score TO INCLUDE: All

2015 2016 2017

| Sheffield Performance at                                                                                                                                                                                                                                                                                                                                                                                                                                                                           |               |               |                             |                                          |
|----------------------------------------------------------------------------------------------------------------------------------------------------------------------------------------------------------------------------------------------------------------------------------------------------------------------------------------------------------------------------------------------------------------------------------------------------------------------------------------------------|---------------|---------------|-----------------------------|------------------------------------------|
| Measure Description                                                                                                                                                                                                                                                                                                                                                                                                                                                                                | Sheffield     | All England   | Yorkshire and the<br>Humber | Core Cities Average<br>(Arithmetic Mean) |
| This measure is an average quality of life score based on responses to the Adult Social Care Survey. It is a composite measure using responses to survey questions covering the eight domains identified in the ASCOT; control, dignity, personal care, food and nutrition, safety, occupation, social participation and accommodation. The measure gives an overall score based on respondents' self-reported quality of life across eight questions. All eight questions are given equal weight. | Latest Figure | Latest Figure | Latest Figure               | Latest Figure                            |
|                                                                                                                                                                                                                                                                                                                                                                                                                                                                                                    | 18.1          | 19.1          | 19.1                        | 18.8                                     |
|                                                                                                                                                                                                                                                                                                                                                                                                                                                                                                    | Trend         | Trend         | Trend                       | Trend                                    |
|                                                                                                                                                                                                                                                                                                                                                                                                                                                                                                    | Same          | Same          | Same                        | Same                                     |
|                                                                                                                                                                                                                                                                                                                                                                                                                                                                                                    | Rating        | Our Ranking   | Our Ranking                 | Our Ranking                              |
|                                                                                                                                                                                                                                                                                                                                                                                                                                                                                                    | 2             | 144           | 15                          | 8                                        |
|                                                                                                                                                                                                                                                                                                                                                                                                                                                                                                    |               |               |                             |                                          |