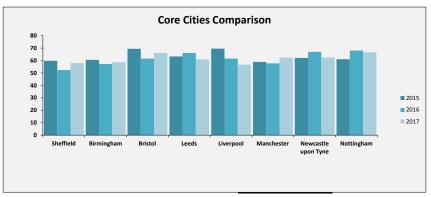

# SELECT ASCOF MEASURE, FILTER AND YEARS 1A: Social care-related quality of life score TO INCLUDE: All

2015 2016 2017

| Sheffield Performance at                                                                                                                                                                                                                                                                                                                                                                                                                                                                           |               |               |                             |                                          |
|----------------------------------------------------------------------------------------------------------------------------------------------------------------------------------------------------------------------------------------------------------------------------------------------------------------------------------------------------------------------------------------------------------------------------------------------------------------------------------------------------|---------------|---------------|-----------------------------|------------------------------------------|
| Measure Description                                                                                                                                                                                                                                                                                                                                                                                                                                                                                | Sheffield     | All England   | Yorkshire and the<br>Humber | Core Cities Average<br>(Arithmetic Mean) |
| This measure is an average quality of life score based on responses to the Adult Social Care Survey. It is a composite measure using responses to survey questions covering the eight domains identified in the ASCOT; control, dignity, personal care, food and nutrition, safety, occupation, social participation and accommodation. The measure gives an overall score based on respondents' self-reported quality of life across eight questions. All eight questions are given equal weight. | Latest Figure | Latest Figure | Latest Figure               | Latest Figure                            |
|                                                                                                                                                                                                                                                                                                                                                                                                                                                                                                    | 18.1          | 19.1          | 19.1                        | 18.8                                     |
|                                                                                                                                                                                                                                                                                                                                                                                                                                                                                                    | Trend         | Trend         | Trend                       | Trend                                    |
|                                                                                                                                                                                                                                                                                                                                                                                                                                                                                                    | Same          | Same          | Same                        | Same                                     |
|                                                                                                                                                                                                                                                                                                                                                                                                                                                                                                    | Rating        | Our Ranking   | Our Ranking                 | Our Ranking                              |
|                                                                                                                                                                                                                                                                                                                                                                                                                                                                                                    | 2             | 144           | 15                          | 8                                        |
|                                                                                                                                                                                                                                                                                                                                                                                                                                                                                                    |               |               |                             |                                          |