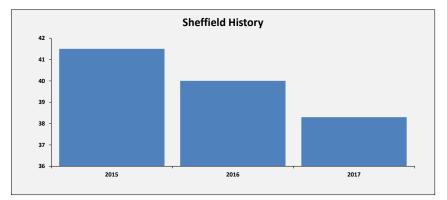

# SELECT ASCOF MEASURE, FILTER AND YEARS 1A: Social care-related quality of life score TO INCLUDE: All

2015 2016 2017

| Sheffield Performance at                                                                                                                                                                                                                                                                                                                                                                                                                                                                           |               |               |                             |                                          |
|----------------------------------------------------------------------------------------------------------------------------------------------------------------------------------------------------------------------------------------------------------------------------------------------------------------------------------------------------------------------------------------------------------------------------------------------------------------------------------------------------|---------------|---------------|-----------------------------|------------------------------------------|
| Measure Description                                                                                                                                                                                                                                                                                                                                                                                                                                                                                | Sheffield     | All England   | Yorkshire and the<br>Humber | Core Cities Average<br>(Arithmetic Mean) |
| This measure is an average quality of life score based on responses to the Adult Social Care Survey. It is a composite measure using responses to survey questions covering the eight domains identified in the ASCOT; control, dignity, personal care, food and nutrition, safety, occupation, social participation and accommodation. The measure gives an overall score based on respondents' self-reported quality of life across eight questions. All eight questions are given equal weight. | Latest Figure | Latest Figure | Latest Figure               | Latest Figure                            |
|                                                                                                                                                                                                                                                                                                                                                                                                                                                                                                    | 18.1          | 19.1          | 19.1                        | 18.8                                     |
|                                                                                                                                                                                                                                                                                                                                                                                                                                                                                                    | Trend         | Trend         | Trend                       | Trend                                    |
|                                                                                                                                                                                                                                                                                                                                                                                                                                                                                                    | Same          | Same          | Same                        | Same                                     |
|                                                                                                                                                                                                                                                                                                                                                                                                                                                                                                    | Rating        | Our Ranking   | Our Ranking                 | Our Ranking                              |
|                                                                                                                                                                                                                                                                                                                                                                                                                                                                                                    | 2             | 144           | 15                          | 8                                        |
|                                                                                                                                                                                                                                                                                                                                                                                                                                                                                                    |               |               |                             |                                          |

Updated: 10/11/2017