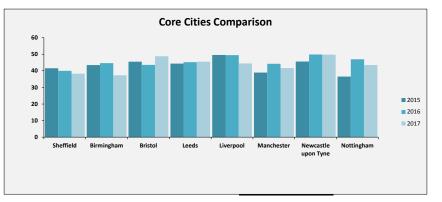

# SELECT ASCOF MEASURE, FILTER AND YEARS 1A: Social care-related quality of life score TO INCLUDE: All

2015 2016 2017

| Sheffield Performance at                                                                                                                                                                                                                                                                                                                                                                                                                                                                           |               |               |                             |                                          |
|----------------------------------------------------------------------------------------------------------------------------------------------------------------------------------------------------------------------------------------------------------------------------------------------------------------------------------------------------------------------------------------------------------------------------------------------------------------------------------------------------|---------------|---------------|-----------------------------|------------------------------------------|
| Measure Description                                                                                                                                                                                                                                                                                                                                                                                                                                                                                | Sheffield     | All England   | Yorkshire and the<br>Humber | Core Cities Average<br>(Arithmetic Mean) |
| This measure is an average quality of life score based on responses to the Adult Social Care Survey. It is a composite measure using responses to survey questions covering the eight domains identified in the ASCOT; control, dignity, personal care, food and nutrition, safety, occupation, social participation and accommodation. The measure gives an overall score based on respondents' self-reported quality of life across eight questions. All eight questions are given equal weight. | Latest Figure | Latest Figure | Latest Figure               | Latest Figure                            |
|                                                                                                                                                                                                                                                                                                                                                                                                                                                                                                    | 18.1          | 19.1          | 19.1                        | 18.8                                     |
|                                                                                                                                                                                                                                                                                                                                                                                                                                                                                                    | Trend         | Trend         | Trend                       | Trend                                    |
|                                                                                                                                                                                                                                                                                                                                                                                                                                                                                                    | Same          | Same          | Same                        | Same                                     |
|                                                                                                                                                                                                                                                                                                                                                                                                                                                                                                    | Rating        | Our Ranking   | Our Ranking                 | Our Ranking                              |
|                                                                                                                                                                                                                                                                                                                                                                                                                                                                                                    | 2             | 144           | 15                          | 8                                        |
|                                                                                                                                                                                                                                                                                                                                                                                                                                                                                                    |               |               |                             |                                          |

Updated: 10/11/2017