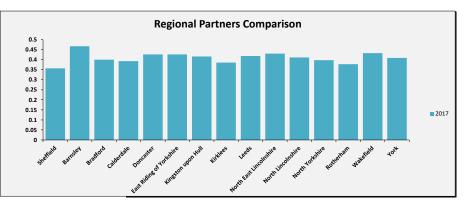

# SELECT ASCOF MEASURE, FILTER AND YEARS 1A: Social care-related quality of life score TO INCLUDE: All

2015 2016 2017

| Sheffield Performance at                                                                                                                                                                                                                                                                                                                                                                                                                                                                           |               |               |                             |                                          |
|----------------------------------------------------------------------------------------------------------------------------------------------------------------------------------------------------------------------------------------------------------------------------------------------------------------------------------------------------------------------------------------------------------------------------------------------------------------------------------------------------|---------------|---------------|-----------------------------|------------------------------------------|
| Measure Description                                                                                                                                                                                                                                                                                                                                                                                                                                                                                | Sheffield     | All England   | Yorkshire and the<br>Humber | Core Cities Average<br>(Arithmetic Mean) |
| This measure is an average quality of life score based on responses to the Adult Social Care Survey. It is a composite measure using responses to survey questions covering the eight domains identified in the ASCOT; control, dignity, personal care, food and nutrition, safety, occupation, social participation and accommodation. The measure gives an overall score based on respondents' self-reported quality of life across eight questions. All eight questions are given equal weight. | Latest Figure | Latest Figure | Latest Figure               | Latest Figure                            |
|                                                                                                                                                                                                                                                                                                                                                                                                                                                                                                    | 18.1          | 19.1          | 19.1                        | 18.8                                     |
|                                                                                                                                                                                                                                                                                                                                                                                                                                                                                                    | Trend         | Trend         | Trend                       | Trend                                    |
|                                                                                                                                                                                                                                                                                                                                                                                                                                                                                                    | Same          | Same          | Same                        | Same                                     |
|                                                                                                                                                                                                                                                                                                                                                                                                                                                                                                    | Rating        | Our Ranking   | Our Ranking                 | Our Ranking                              |
|                                                                                                                                                                                                                                                                                                                                                                                                                                                                                                    | 2             | 144           | 15                          | 8                                        |
|                                                                                                                                                                                                                                                                                                                                                                                                                                                                                                    |               |               |                             |                                          |