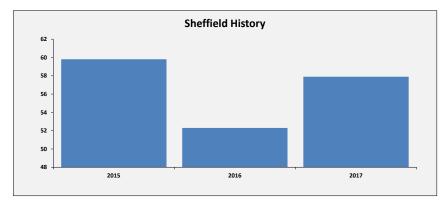

# SELECT ASCOF MEASURE, FILTER AND YEARS 1A: Social care-related quality of life score TO INCLUDE: All

2015 2016 2017

| Sheffield Performance at                                                                                                                                                                                                                                                                                                                                                                                                                                                                           |               |               |                             |                                          |
|----------------------------------------------------------------------------------------------------------------------------------------------------------------------------------------------------------------------------------------------------------------------------------------------------------------------------------------------------------------------------------------------------------------------------------------------------------------------------------------------------|---------------|---------------|-----------------------------|------------------------------------------|
| Measure Description                                                                                                                                                                                                                                                                                                                                                                                                                                                                                | Sheffield     | All England   | Yorkshire and the<br>Humber | Core Cities Average<br>(Arithmetic Mean) |
| This measure is an average quality of life score based on responses to the Adult Social Care Survey. It is a composite measure using responses to survey questions covering the eight domains identified in the ASCOT; control, dignity, personal care, food and nutrition, safety, occupation, social participation and accommodation. The measure gives an overall score based on respondents' self-reported quality of life across eight questions. All eight questions are given equal weight. | Latest Figure | Latest Figure | Latest Figure               | Latest Figure                            |
|                                                                                                                                                                                                                                                                                                                                                                                                                                                                                                    | 18.1          | 19.1          | 19.1                        | 18.8                                     |
|                                                                                                                                                                                                                                                                                                                                                                                                                                                                                                    | Trend         | Trend         | Trend                       | Trend                                    |
|                                                                                                                                                                                                                                                                                                                                                                                                                                                                                                    | Same          | Same          | Same                        | Same                                     |
|                                                                                                                                                                                                                                                                                                                                                                                                                                                                                                    | Rating        | Our Ranking   | Our Ranking                 | Our Ranking                              |
|                                                                                                                                                                                                                                                                                                                                                                                                                                                                                                    | 2             | 144           | 15                          | 8                                        |
|                                                                                                                                                                                                                                                                                                                                                                                                                                                                                                    |               |               |                             |                                          |