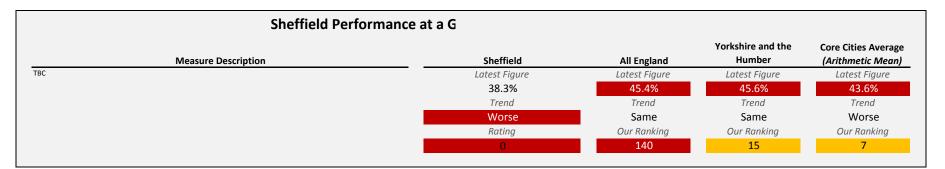

#### SELECT ASCOF MEASURE, FILTER AND YEARS 1D: Carer-reported quality of life TO INCLUDE: All

| Sheffie             | ld Performance at a G |               |                             |                                          |
|---------------------|-----------------------|---------------|-----------------------------|------------------------------------------|
| Measure Description | Sheffield             | All England   | Yorkshire and the<br>Humber | Core Cities Average<br>(Arithmetic Mean) |
| TBC                 | Latest Figure         | Latest Figure | Latest Figure               | Latest Figure                            |
|                     | 7.1                   | 7.7           | 8                           | 7.4                                      |
|                     | Trend                 | Trend         | Trend                       | Trend                                    |
|                     | Worse                 | Worse         | Same                        | Worse                                    |
|                     | Rating                | Our Ranking   | Our Ranking                 | Our Ranking                              |
|                     | 0                     | 134           | 15                          | 6                                        |
|                     |                       |               |                             |                                          |