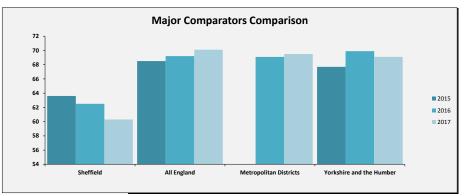

# SELECT ASCOF MEASURE, FILTER AND YEARS 1A: Social care-related quality of life score TO INCLUDE: All

2015 2016 2017

| Sheffield Performance at                                                                                                                                                                                                                                                                                                                                                                                                                                                                           |               |               |                             |                                          |
|----------------------------------------------------------------------------------------------------------------------------------------------------------------------------------------------------------------------------------------------------------------------------------------------------------------------------------------------------------------------------------------------------------------------------------------------------------------------------------------------------|---------------|---------------|-----------------------------|------------------------------------------|
| Measure Description                                                                                                                                                                                                                                                                                                                                                                                                                                                                                | Sheffield     | All England   | Yorkshire and the<br>Humber | Core Cities Average<br>(Arithmetic Mean) |
| This measure is an average quality of life score based on responses to the Adult Social Care Survey. It is a composite measure using responses to survey questions covering the eight domains identified in the ASCOT; control, dignity, personal care, food and nutrition, safety, occupation, social participation and accommodation. The measure gives an overall score based on respondents' self-reported quality of life across eight questions. All eight questions are given equal weight. | Latest Figure | Latest Figure | Latest Figure               | Latest Figure                            |
|                                                                                                                                                                                                                                                                                                                                                                                                                                                                                                    | 18.1          | 19.1          | 19.1                        | 18.8                                     |
|                                                                                                                                                                                                                                                                                                                                                                                                                                                                                                    | Trend         | Trend         | Trend                       | Trend                                    |
|                                                                                                                                                                                                                                                                                                                                                                                                                                                                                                    | Same          | Same          | Same                        | Same                                     |
|                                                                                                                                                                                                                                                                                                                                                                                                                                                                                                    | Rating        | Our Ranking   | Our Ranking                 | Our Ranking                              |
|                                                                                                                                                                                                                                                                                                                                                                                                                                                                                                    | 2             | 144           | 15                          | 8                                        |
|                                                                                                                                                                                                                                                                                                                                                                                                                                                                                                    |               |               |                             |                                          |