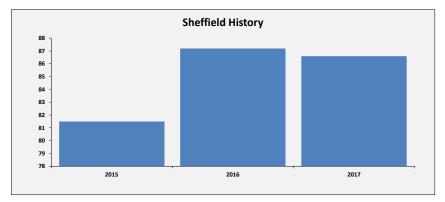

# SELECT ASCOF MEASURE, FILTER AND YEARS 1A: Social care-related quality of life score TO INCLUDE: All

2015 2016 2017

| Sheffield Performance at                                                                                                                                                                                                                                                                                                                                                                                                                                                                           |               |               |                             |                                          |
|----------------------------------------------------------------------------------------------------------------------------------------------------------------------------------------------------------------------------------------------------------------------------------------------------------------------------------------------------------------------------------------------------------------------------------------------------------------------------------------------------|---------------|---------------|-----------------------------|------------------------------------------|
| Measure Description                                                                                                                                                                                                                                                                                                                                                                                                                                                                                | Sheffield     | All England   | Yorkshire and the<br>Humber | Core Cities Average<br>(Arithmetic Mean) |
| This measure is an average quality of life score based on responses to the Adult Social Care Survey. It is a composite measure using responses to survey questions covering the eight domains identified in the ASCOT; control, dignity, personal care, food and nutrition, safety, occupation, social participation and accommodation. The measure gives an overall score based on respondents' self-reported quality of life across eight questions. All eight questions are given equal weight. | Latest Figure | Latest Figure | Latest Figure               | Latest Figure                            |
|                                                                                                                                                                                                                                                                                                                                                                                                                                                                                                    | 18.1          | 19.1          | 19.1                        | 18.8                                     |
|                                                                                                                                                                                                                                                                                                                                                                                                                                                                                                    | Trend         | Trend         | Trend                       | Trend                                    |
|                                                                                                                                                                                                                                                                                                                                                                                                                                                                                                    | Same          | Same          | Same                        | Same                                     |
|                                                                                                                                                                                                                                                                                                                                                                                                                                                                                                    | Rating        | Our Ranking   | Our Ranking                 | Our Ranking                              |
|                                                                                                                                                                                                                                                                                                                                                                                                                                                                                                    | 2             | 144           | 15                          | 8                                        |
|                                                                                                                                                                                                                                                                                                                                                                                                                                                                                                    |               |               |                             |                                          |