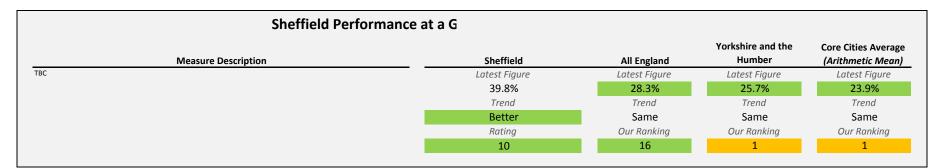

# SELECT ASCOF MEASURE, FILTER AND YEARS 1A: Social care-related quality of life score TO INCLUDE: All

2015 2016 2017

| Sheffield Performance at                                                                                                                                                                                                                                                                                                                                                                                                                                                                           |               |               |                             |                                          |
|----------------------------------------------------------------------------------------------------------------------------------------------------------------------------------------------------------------------------------------------------------------------------------------------------------------------------------------------------------------------------------------------------------------------------------------------------------------------------------------------------|---------------|---------------|-----------------------------|------------------------------------------|
| Measure Description                                                                                                                                                                                                                                                                                                                                                                                                                                                                                | Sheffield     | All England   | Yorkshire and the<br>Humber | Core Cities Average<br>(Arithmetic Mean) |
| This measure is an average quality of life score based on responses to the Adult Social Care Survey. It is a composite measure using responses to survey questions covering the eight domains identified in the ASCOT; control, dignity, personal care, food and nutrition, safety, occupation, social participation and accommodation. The measure gives an overall score based on respondents' self-reported quality of life across eight questions. All eight questions are given equal weight. | Latest Figure | Latest Figure | Latest Figure               | Latest Figure                            |
|                                                                                                                                                                                                                                                                                                                                                                                                                                                                                                    | 18.1          | 19.1          | 19.1                        | 18.8                                     |
|                                                                                                                                                                                                                                                                                                                                                                                                                                                                                                    | Trend         | Trend         | Trend                       | Trend                                    |
|                                                                                                                                                                                                                                                                                                                                                                                                                                                                                                    | Same          | Same          | Same                        | Same                                     |
|                                                                                                                                                                                                                                                                                                                                                                                                                                                                                                    | Rating        | Our Ranking   | Our Ranking                 | Our Ranking                              |
|                                                                                                                                                                                                                                                                                                                                                                                                                                                                                                    | 2             | 144           | 15                          | 8                                        |
|                                                                                                                                                                                                                                                                                                                                                                                                                                                                                                    |               |               |                             |                                          |