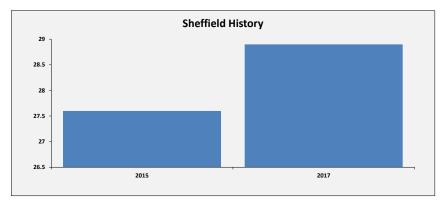

#### SELECT ASCOF MEASURE, FILTER AND YEARS 1D: Carer-reported quality of life TO INCLUDE: All

| Sheffie             | ld Performance at a G |               |                             |                                          |
|---------------------|-----------------------|---------------|-----------------------------|------------------------------------------|
| Measure Description | Sheffield             | All England   | Yorkshire and the<br>Humber | Core Cities Average<br>(Arithmetic Mean) |
| TBC                 | Latest Figure         | Latest Figure | Latest Figure               | Latest Figure                            |
|                     | 7.1                   | 7.7           | 8                           | 7.4                                      |
|                     | Trend                 | Trend         | Trend                       | Trend                                    |
|                     | Worse                 | Worse         | Same                        | Worse                                    |
|                     | Rating                | Our Ranking   | Our Ranking                 | Our Ranking                              |
|                     | 0                     | 134           | 15                          | 6                                        |
|                     |                       |               |                             |                                          |