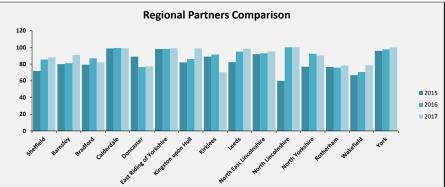

|               |               |                             |                                          |









Updated: 10/11/2017

# Adult Social Care Outcome Framework - Performance Measures Benchmarking Das

SELECT ASCOF MEASURE, FILTER AND YEARS TO INCLUDE:

1B: The proportion of people who use services who have control over their daily life

YEARS TO INCLUDE

All











SELECT ASCOF MEASURE, FILTER AND YEARS TO INCLUDE:

1C(1A): The proportion of people who use services who receive self-directed support

YEARS TO INCLUDE

All

2015 2016 2017











Page 59



Updated: 10/11/2017



SELECT ASCOF MEASURE,FILTER AND YEARS TO INCLUDE:

1C(1B): The proportion of carers who receive self-directed support

YEARS TO INCLUDE

2015 2016 2017





All







# Adult Social Care Outcome Framework - Performance Measures Benchmarking Das

SELECT ASCOF MEASURE,FILTER AND YEARS TO INCLUDE: 1C(2A): The proportion of people who use services who receive direct payments

YEARS TO INCLUDE

All













SELECT ASCOF MEASURE,FILTER AND YEARS 1C( TO INCLUDE: All

1C(2B): The proportion of carers who receive direct payments

YEARS TO INCLUDE













#### SELECT ASCOF MEASURE, FILTER AND YEARS 1D: Carer-reported quality of life TO INCLUDE: All



| Sheffie             | ld Performance at a G |               |                             |