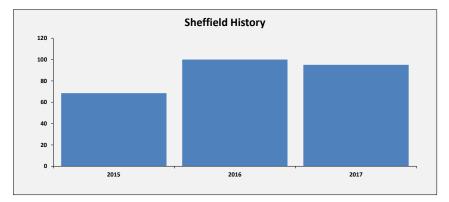

All

Updated: 10/11/2017

Page 66

100

90

80

70

60

50 -

40 -

30 -

20 -

10

Sheffield

Bristol

Leeds

Birmingham

2015

2016

2017

SELECT ASCOF MEASURE, FILTER AND YEARS TO INCLUDE:

1H: The proportion of adults in contact with secondary mental health services living independently, with or without support All

YEARS TO INCLUDE