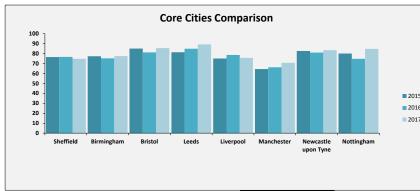

# SELECT ASCOF MEASURE, FILTER AND YEARS 1A: Social care-related quality of life score TO INCLUDE: All

2015 2016 2017

| Sheffield Performance at                                                                                                                                                                                                                                                                                                                                                                                                                                                                           |               |               |                             |                                          |
|----------------------------------------------------------------------------------------------------------------------------------------------------------------------------------------------------------------------------------------------------------------------------------------------------------------------------------------------------------------------------------------------------------------------------------------------------------------------------------------------------|---------------|---------------|-----------------------------|------------------------------------------|
| Measure Description                                                                                                                                                                                                                                                                                                                                                                                                                                                                                | Sheffield     | All England   | Yorkshire and the<br>Humber | Core Cities Average<br>(Arithmetic Mean) |
| This measure is an average quality of life score based on responses to the Adult Social Care Survey. It is a composite measure using responses to survey questions covering the eight domains identified in the ASCOT; control, dignity, personal care, food and nutrition, safety, occupation, social participation and accommodation. The measure gives an overall score based on respondents' self-reported quality of life across eight questions. All eight questions are given equal weight. | Latest Figure | Latest Figure | Latest Figure               | Latest Figure                            |
|                                                                                                                                                                                                                                                                                                                                                                                                                                                                                                    | 18.1          | 19.1          | 19.1                        | 18.8                                     |
|                                                                                                                                                                                                                                                                                                                                                                                                                                                                                                    | Trend         | Trend         | Trend                       | Trend                                    |
|                                                                                                                                                                                                                                                                                                                                                                                                                                                                                                    | Same          | Same          | Same                        | Same                                     |
|                                                                                                                                                                                                                                                                                                                                                                                                                                                                                                    | Rating        | Our Ranking   | Our Ranking                 | Our Ranking                              |
|                                                                                                                                                                                                                                                                                                                                                                                                                                                                                                    | 2             | 144           | 15                          | 8                                        |
|                                                                                                                                                                                                                                                                                                                                                                                                                                                                                                    |               |               |                             |                                          |