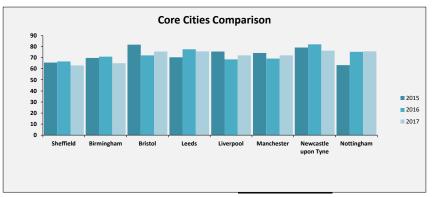

#### SELECT ASCOF MEASURE, FILTER AND YEARS 1D: Carer-reported quality of life TO INCLUDE: All

| Sheffie             | ld Performance at a G |               |                             |                                          |
|---------------------|-----------------------|---------------|-----------------------------|------------------------------------------|
| Measure Description | Sheffield             | All England   | Yorkshire and the<br>Humber | Core Cities Average<br>(Arithmetic Mean) |
| TBC                 | Latest Figure         | Latest Figure | Latest Figure               | Latest Figure                            |
|                     | 7.1                   | 7.7           | 8                           | 7.4                                      |
|                     | Trend                 | Trend         | Trend                       | Trend                                    |
|                     | Worse                 | Worse         | Same                        | Worse                                    |
|                     | Rating                | Our Ranking   | Our Ranking                 | Our Ranking                              |
|                     | 0                     | 134           | 15                          | 6                                        |
|                     |                       |               |                             |                                          |