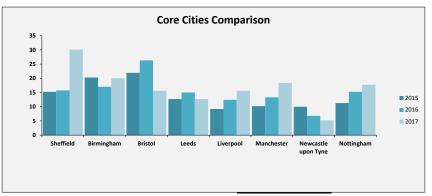

# SELECT ASCOF MEASURE, FILTER AND YEARS 1A: Social care-related quality of life score TO INCLUDE: All

2015 2016 2017

| Sheffield Performance at                                                                                                                                                                                                                                                                                                                                                                                                                                                                           |               |               |                             |                                          |
|----------------------------------------------------------------------------------------------------------------------------------------------------------------------------------------------------------------------------------------------------------------------------------------------------------------------------------------------------------------------------------------------------------------------------------------------------------------------------------------------------|---------------|---------------|-----------------------------|------------------------------------------|
| Measure Description                                                                                                                                                                                                                                                                                                                                                                                                                                                                                | Sheffield     | All England   | Yorkshire and the<br>Humber | Core Cities Average<br>(Arithmetic Mean) |
| This measure is an average quality of life score based on responses to the Adult Social Care Survey. It is a composite measure using responses to survey questions covering the eight domains identified in the ASCOT; control, dignity, personal care, food and nutrition, safety, occupation, social participation and accommodation. The measure gives an overall score based on respondents' self-reported quality of life across eight questions. All eight questions are given equal weight. | Latest Figure | Latest Figure | Latest Figure               | Latest Figure                            |
|                                                                                                                                                                                                                                                                                                                                                                                                                                                                                                    | 18.1          | 19.1          | 19.1                        | 18.8                                     |
|                                                                                                                                                                                                                                                                                                                                                                                                                                                                                                    | Trend         | Trend         | Trend                       | Trend                                    |
|                                                                                                                                                                                                                                                                                                                                                                                                                                                                                                    | Same          | Same          | Same                        | Same                                     |
|                                                                                                                                                                                                                                                                                                                                                                                                                                                                                                    | Rating        | Our Ranking   | Our Ranking                 | Our Ranking                              |
|                                                                                                                                                                                                                                                                                                                                                                                                                                                                                                    | 2             | 144           | 15                          | 8                                        |
|                                                                                                                                                                                                                                                                                                                                                                                                                                                                                                    |               |               |                             |                                          |