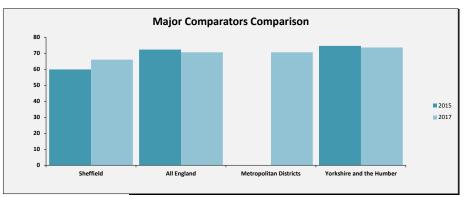

# SELECT ASCOF MEASURE, FILTER AND YEARS 1A: Social care-related quality of life score TO INCLUDE: All

2015 2016 2017

| Sheffield Performance at                                                                                                                                                                                                                                                                                                                                                                                                                                                                           |               |               |                             |                                          |
|----------------------------------------------------------------------------------------------------------------------------------------------------------------------------------------------------------------------------------------------------------------------------------------------------------------------------------------------------------------------------------------------------------------------------------------------------------------------------------------------------|---------------|---------------|-----------------------------|------------------------------------------|
| Measure Description                                                                                                                                                                                                                                                                                                                                                                                                                                                                                | Sheffield     | All England   | Yorkshire and the<br>Humber | Core Cities Average<br>(Arithmetic Mean) |
| This measure is an average quality of life score based on responses to the Adult Social Care Survey. It is a composite measure using responses to survey questions covering the eight domains identified in the ASCOT; control, dignity, personal care, food and nutrition, safety, occupation, social participation and accommodation. The measure gives an overall score based on respondents' self-reported quality of life across eight questions. All eight questions are given equal weight. | Latest Figure | Latest Figure | Latest Figure               | Latest Figure                            |
|                                                                                                                                                                                                                                                                                                                                                                                                                                                                                                    | 18.1          | 19.1          | 19.1                        | 18.8                                     |
|                                                                                                                                                                                                                                                                                                                                                                                                                                                                                                    | Trend         | Trend         | Trend                       | Trend                                    |
|                                                                                                                                                                                                                                                                                                                                                                                                                                                                                                    | Same          | Same          | Same                        | Same                                     |
|                                                                                                                                                                                                                                                                                                                                                                                                                                                                                                    | Rating        | Our Ranking   | Our Ranking                 | Our Ranking                              |
|                                                                                                                                                                                                                                                                                                                                                                                                                                                                                                    | 2             | 144           | 15                          | 8                                        |
|                                                                                                                                                                                                                                                                                                                                                                                                                                                                                                    |               |               |                             |                                          |