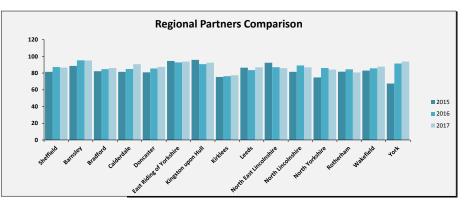

# SELECT ASCOF MEASURE, FILTER AND YEARS 1A: Social care-related quality of life score TO INCLUDE: All

2015 2016 2017

| Sheffield Performance at                                                                                                                                                                                                                                                                                                                                                                                                                                                                           |               |               |                             |                                          |
|----------------------------------------------------------------------------------------------------------------------------------------------------------------------------------------------------------------------------------------------------------------------------------------------------------------------------------------------------------------------------------------------------------------------------------------------------------------------------------------------------|---------------|---------------|-----------------------------|------------------------------------------|
| Measure Description                                                                                                                                                                                                                                                                                                                                                                                                                                                                                | Sheffield     | All England   | Yorkshire and the<br>Humber | Core Cities Average<br>(Arithmetic Mean) |
| This measure is an average quality of life score based on responses to the Adult Social Care Survey. It is a composite measure using responses to survey questions covering the eight domains identified in the ASCOT; control, dignity, personal care, food and nutrition, safety, occupation, social participation and accommodation. The measure gives an overall score based on respondents' self-reported quality of life across eight questions. All eight questions are given equal weight. | Latest Figure | Latest Figure | Latest Figure               | Latest Figure                            |
|                                                                                                                                                                                                                                                                                                                                                                                                                                                                                                    | 18.1          | 19.1          | 19.1                        | 18.8                                     |
|                                                                                                                                                                                                                                                                                                                                                                                                                                                                                                    | Trend         | Trend         | Trend                       | Trend                                    |
|                                                                                                                                                                                                                                                                                                                                                                                                                                                                                                    | Same          | Same          | Same                        | Same                                     |
|                                                                                                                                                                                                                                                                                                                                                                                                                                                                                                    | Rating        | Our Ranking   | Our Ranking                 | Our Ranking                              |
|                                                                                                                                                                                                                                                                                                                                                                                                                                                                                                    | 2             | 144           | 15                          | 8                                        |
|                                                                                                                                                                                                                                                                                                                                                                                                                                                                                                    |               |               |                             |                                          |