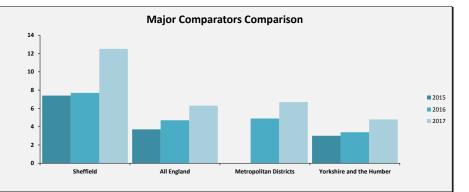

# SELECT ASCOF MEASURE, FILTER AND YEARS 1A: Social care-related quality of life score TO INCLUDE: All

2015 2016 2017

| Sheffield Performance at                                                                                                                                                                                                                                                                                                                                                                                                                                                                           |               |               |                             |                                          |
|----------------------------------------------------------------------------------------------------------------------------------------------------------------------------------------------------------------------------------------------------------------------------------------------------------------------------------------------------------------------------------------------------------------------------------------------------------------------------------------------------|---------------|---------------|-----------------------------|------------------------------------------|
| Measure Description                                                                                                                                                                                                                                                                                                                                                                                                                                                                                | Sheffield     | All England   | Yorkshire and the<br>Humber | Core Cities Average<br>(Arithmetic Mean) |
| This measure is an average quality of life score based on responses to the Adult Social Care Survey. It is a composite measure using responses to survey questions covering the eight domains identified in the ASCOT; control, dignity, personal care, food and nutrition, safety, occupation, social participation and accommodation. The measure gives an overall score based on respondents' self-reported quality of life across eight questions. All eight questions are given equal weight. | Latest Figure | Latest Figure | Latest Figure               | Latest Figure                            |
|                                                                                                                                                                                                                                                                                                                                                                                                                                                                                                    | 18.1          | 19.1          | 19.1                        | 18.8                                     |
|                                                                                                                                                                                                                                                                                                                                                                                                                                                                                                    | Trend         | Trend         | Trend                       | Trend                                    |
|                                                                                                                                                                                                                                                                                                                                                                                                                                                                                                    | Same          | Same          | Same                        | Same                                     |
|                                                                                                                                                                                                                                                                                                                                                                                                                                                                                                    | Rating        | Our Ranking   | Our Ranking                 | Our Ranking                              |
|                                                                                                                                                                                                                                                                                                                                                                                                                                                                                                    | 2             | 144           | 15                          | 8                                        |
|                                                                                                                                                                                                                                                                                                                                                                                                                                                                                                    |               |               |                             |                                          |