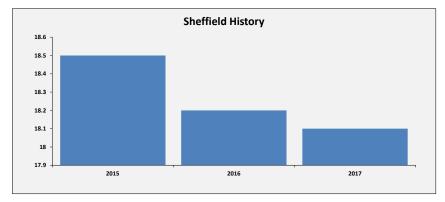

# SELECT ASCOF MEASURE, FILTER AND YEARS 1A: Social care-related quality of life score TO INCLUDE: All

2015 2016 2017

| Sheffield Performance at                                                                                                                                                                                                                                                                                                                                                                                                                                                                           |               |               |                             |                                          |
|----------------------------------------------------------------------------------------------------------------------------------------------------------------------------------------------------------------------------------------------------------------------------------------------------------------------------------------------------------------------------------------------------------------------------------------------------------------------------------------------------|---------------|---------------|-----------------------------|------------------------------------------|
| Measure Description                                                                                                                                                                                                                                                                                                                                                                                                                                                                                | Sheffield     | All England   | Yorkshire and the<br>Humber | Core Cities Average<br>(Arithmetic Mean) |
| This measure is an average quality of life score based on responses to the Adult Social Care Survey. It is a composite measure using responses to survey questions covering the eight domains identified in the ASCOT; control, dignity, personal care, food and nutrition, safety, occupation, social participation and accommodation. The measure gives an overall score based on respondents' self-reported quality of life across eight questions. All eight questions are given equal weight. | Latest Figure | Latest Figure | Latest Figure               | Latest Figure                            |
|                                                                                                                                                                                                                                                                                                                                                                                                                                                                                                    | 18.1          | 19.1          | 19.1                        | 18.8                                     |
|                                                                                                                                                                                                                                                                                                                                                                                                                                                                                                    | Trend         | Trend         | Trend                       | Trend                                    |
|                                                                                                                                                                                                                                                                                                                                                                                                                                                                                                    | Same          | Same          | Same                        | Same                                     |
|                                                                                                                                                                                                                                                                                                                                                                                                                                                                                                    | Rating        | Our Ranking   | Our Ranking                 | Our Ranking                              |
|                                                                                                                                                                                                                                                                                                                                                                                                                                                                                                    | 2             | 144           | 15                          | 8                                        |
|                                                                                                                                                                                                                                                                                                                                                                                                                                                                                                    |               |               |                             |                                          |