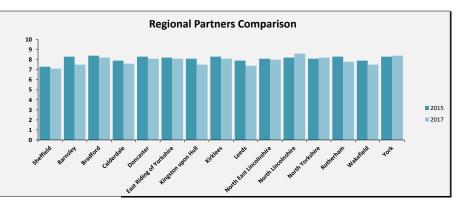

# Adult Social Care Outcome Framework - Performance Measures Benchmarking Das

SELECT ASCOF MEASURE, FILTER AND YEARS TO INCLUDE:

1B: The proportion of people who use services who have control over their daily life