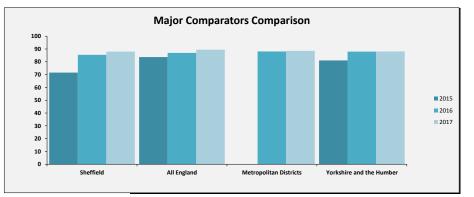

# SELECT ASCOF MEASURE, FILTER AND YEARS 1A: Social care-related quality of life score TO INCLUDE: All

2015 2016 2017

| Sheffield Performance at                                                                                                                                                                                                                                                                                                                                                                                                                                                                           |               |               |                             |                                          |
|----------------------------------------------------------------------------------------------------------------------------------------------------------------------------------------------------------------------------------------------------------------------------------------------------------------------------------------------------------------------------------------------------------------------------------------------------------------------------------------------------|---------------|---------------|-----------------------------|------------------------------------------|
| Measure Description                                                                                                                                                                                                                                                                                                                                                                                                                                                                                | Sheffield     | All England   | Yorkshire and the<br>Humber | Core Cities Average<br>(Arithmetic Mean) |
| This measure is an average quality of life score based on responses to the Adult Social Care Survey. It is a composite measure using responses to survey questions covering the eight domains identified in the ASCOT; control, dignity, personal care, food and nutrition, safety, occupation, social participation and accommodation. The measure gives an overall score based on respondents' self-reported quality of life across eight questions. All eight questions are given equal weight. | Latest Figure | Latest Figure | Latest Figure               | Latest Figure                            |
|                                                                                                                                                                                                                                                                                                                                                                                                                                                                                                    | 18.1          | 19.1          | 19.1                        | 18.8                                     |
|                                                                                                                                                                                                                                                                                                                                                                                                                                                                                                    | Trend         | Trend         | Trend                       | Trend                                    |
|                                                                                                                                                                                                                                                                                                                                                                                                                                                                                                    | Same          | Same          | Same                        | Same                                     |
|                                                                                                                                                                                                                                                                                                                                                                                                                                                                                                    | Rating        | Our Ranking   | Our Ranking                 | Our Ranking                              |
|                                                                                                                                                                                                                                                                                                                                                                                                                                                                                                    | 2             | 144           | 15                          | 8                                        |
|                                                                                                                                                                                                                                                                                                                                                                                                                                                                                                    |               |               |                             |                                          |