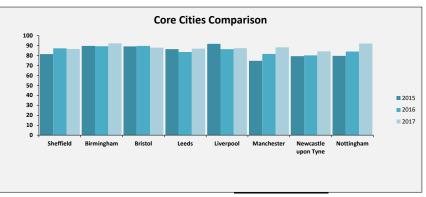

# SELECT ASCOF MEASURE, FILTER AND YEARS 1A: Social care-related quality of life score TO INCLUDE: All

2015 2016 2017

| Sheffield Performance at                                                                                                                                                                                                                                                                                                                                                                                                                                                                           |               |               |                             |                                          |
|----------------------------------------------------------------------------------------------------------------------------------------------------------------------------------------------------------------------------------------------------------------------------------------------------------------------------------------------------------------------------------------------------------------------------------------------------------------------------------------------------|---------------|---------------|-----------------------------|------------------------------------------|
| Measure Description                                                                                                                                                                                                                                                                                                                                                                                                                                                                                | Sheffield     | All England   | Yorkshire and the<br>Humber | Core Cities Average<br>(Arithmetic Mean) |
| This measure is an average quality of life score based on responses to the Adult Social Care Survey. It is a composite measure using responses to survey questions covering the eight domains identified in the ASCOT; control, dignity, personal care, food and nutrition, safety, occupation, social participation and accommodation. The measure gives an overall score based on respondents' self-reported quality of life across eight questions. All eight questions are given equal weight. | Latest Figure | Latest Figure | Latest Figure               | Latest Figure                            |
|                                                                                                                                                                                                                                                                                                                                                                                                                                                                                                    | 18.1          | 19.1          | 19.1                        | 18.8                                     |
|                                                                                                                                                                                                                                                                                                                                                                                                                                                                                                    | Trend         | Trend         | Trend                       | Trend                                    |
|                                                                                                                                                                                                                                                                                                                                                                                                                                                                                                    | Same          | Same          | Same                        | Same                                     |
|                                                                                                                                                                                                                                                                                                                                                                                                                                                                                                    | Rating        | Our Ranking   | Our Ranking                 | Our Ranking                              |
|                                                                                                                                                                                                                                                                                                                                                                                                                                                                                                    | 2             | 144           | 15                          | 8                                        |
|                                                                                                                                                                                                                                                                                                                                                                                                                                                                                                    |               |               |                             |                                          |