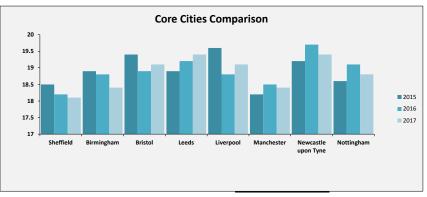

# SELECT ASCOF MEASURE, FILTER AND YEARS 1A: Social care-related quality of life score TO INCLUDE: All

2015 2016 2017

| Sheffield Performance at                                                                                                                                                                                                                                                                                                                                                                                                                                                                           |               |               |                             |                                          |
|----------------------------------------------------------------------------------------------------------------------------------------------------------------------------------------------------------------------------------------------------------------------------------------------------------------------------------------------------------------------------------------------------------------------------------------------------------------------------------------------------|---------------|---------------|-----------------------------|------------------------------------------|
| Measure Description                                                                                                                                                                                                                                                                                                                                                                                                                                                                                | Sheffield     | All England   | Yorkshire and the<br>Humber | Core Cities Average<br>(Arithmetic Mean) |
| This measure is an average quality of life score based on responses to the Adult Social Care Survey. It is a composite measure using responses to survey questions covering the eight domains identified in the ASCOT; control, dignity, personal care, food and nutrition, safety, occupation, social participation and accommodation. The measure gives an overall score based on respondents' self-reported quality of life across eight questions. All eight questions are given equal weight. | Latest Figure | Latest Figure | Latest Figure               | Latest Figure                            |
|                                                                                                                                                                                                                                                                                                                                                                                                                                                                                                    | 18.1          | 19.1          | 19.1                        | 18.8                                     |
|                                                                                                                                                                                                                                                                                                                                                                                                                                                                                                    | Trend         | Trend         | Trend                       | Trend                                    |
|                                                                                                                                                                                                                                                                                                                                                                                                                                                                                                    | Same          | Same          | Same                        | Same                                     |
|                                                                                                                                                                                                                                                                                                                                                                                                                                                                                                    | Rating        | Our Ranking   | Our Ranking                 | Our Ranking                              |
|                                                                                                                                                                                                                                                                                                                                                                                                                                                                                                    | 2             | 144           | 15                          | 8                                        |
|                                                                                                                                                                                                                                                                                                                                                                                                                                                                                                    |               |               |                             |                                          |