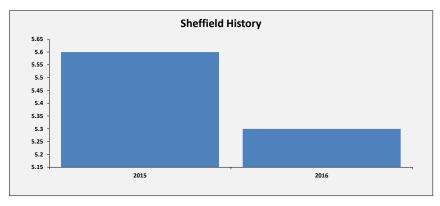

# SELECT ASCOF MEASURE, FILTER AND YEARS 1A: Social care-related quality of life score TO INCLUDE: All

2015 2016 2017

| Sheffield Performance at                                                                                                                                                                                                                                                                                                                                                                                                                                                                           |               |               |                             |                                          |
|----------------------------------------------------------------------------------------------------------------------------------------------------------------------------------------------------------------------------------------------------------------------------------------------------------------------------------------------------------------------------------------------------------------------------------------------------------------------------------------------------|---------------|---------------|-----------------------------|------------------------------------------|
| Measure Description                                                                                                                                                                                                                                                                                                                                                                                                                                                                                | Sheffield     | All England   | Yorkshire and the<br>Humber | Core Cities Average<br>(Arithmetic Mean) |
| This measure is an average quality of life score based on responses to the Adult Social Care Survey. It is a composite measure using responses to survey questions covering the eight domains identified in the ASCOT; control, dignity, personal care, food and nutrition, safety, occupation, social participation and accommodation. The measure gives an overall score based on respondents' self-reported quality of life across eight questions. All eight questions are given equal weight. | Latest Figure | Latest Figure | Latest Figure               | Latest Figure                            |
|                                                                                                                                                                                                                                                                                                                                                                                                                                                                                                    | 18.1          | 19.1          | 19.1                        | 18.8                                     |
|                                                                                                                                                                                                                                                                                                                                                                                                                                                                                                    | Trend         | Trend         | Trend                       | Trend                                    |
|                                                                                                                                                                                                                                                                                                                                                                                                                                                                                                    | Same          | Same          | Same                        | Same                                     |
|                                                                                                                                                                                                                                                                                                                                                                                                                                                                                                    | Rating        | Our Ranking   | Our Ranking                 | Our Ranking                              |
|                                                                                                                                                                                                                                                                                                                                                                                                                                                                                                    | 2             | 144           | 15                          | 8                                        |
|                                                                                                                                                                                                                                                                                                                                                                                                                                                                                                    |               |               |                             |                                          |