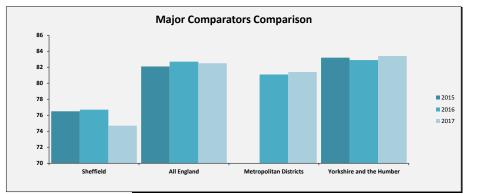

# SELECT ASCOF MEASURE, FILTER AND YEARS 1A: Social care-related quality of life score TO INCLUDE: All

2015 2016 2017

| Sheffield Performance at                                                                                                                                                                                                                                                                                                                                                                                                                                                                           |               |               |                             |                                          |
|----------------------------------------------------------------------------------------------------------------------------------------------------------------------------------------------------------------------------------------------------------------------------------------------------------------------------------------------------------------------------------------------------------------------------------------------------------------------------------------------------|---------------|---------------|-----------------------------|------------------------------------------|
| Measure Description                                                                                                                                                                                                                                                                                                                                                                                                                                                                                | Sheffield     | All England   | Yorkshire and the<br>Humber | Core Cities Average<br>(Arithmetic Mean) |
| This measure is an average quality of life score based on responses to the Adult Social Care Survey. It is a composite measure using responses to survey questions covering the eight domains identified in the ASCOT; control, dignity, personal care, food and nutrition, safety, occupation, social participation and accommodation. The measure gives an overall score based on respondents' self-reported quality of life across eight questions. All eight questions are given equal weight. | Latest Figure | Latest Figure | Latest Figure               | Latest Figure                            |
|                                                                                                                                                                                                                                                                                                                                                                                                                                                                                                    | 18.1          | 19.1          | 19.1                        | 18.8                                     |
|                                                                                                                                                                                                                                                                                                                                                                                                                                                                                                    | Trend         | Trend         | Trend                       | Trend                                    |
|                                                                                                                                                                                                                                                                                                                                                                                                                                                                                                    | Same          | Same          | Same                        | Same                                     |
|                                                                                                                                                                                                                                                                                                                                                                                                                                                                                                    | Rating        | Our Ranking   | Our Ranking                 | Our Ranking                              |
|                                                                                                                                                                                                                                                                                                                                                                                                                                                                                                    | 2             | 144           | 15                          | 8                                        |
|                                                                                                                                                                                                                                                                                                                                                                                                                                                                                                    |               |               |                             |                                          |