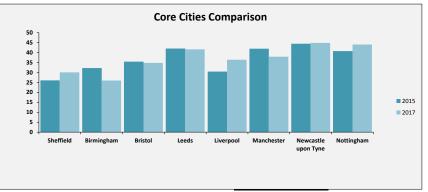

# Adult Social Care Outcome Framework - Performance Measures Benchmarking Das

SELECT ASCOF MEASURE, FILTER AND YEARS TO INCLUDE:

1B: The proportion of people who use services who have control over their daily life