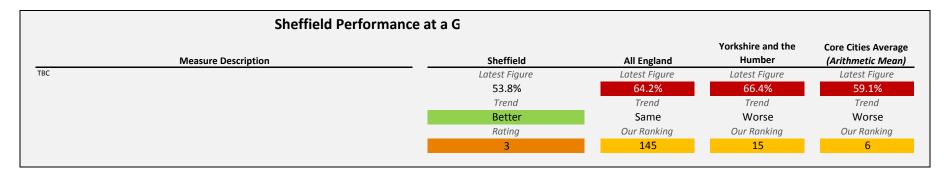

# SELECT ASCOF MEASURE, FILTER AND YEARS 1A: Social care-related quality of life score TO INCLUDE: All

2015 2016 2017

| Sheffield Performance at                                                                                                                                                                                                                                                                                                                                                                                                                                                                           |               |               |                             |                                          |
|----------------------------------------------------------------------------------------------------------------------------------------------------------------------------------------------------------------------------------------------------------------------------------------------------------------------------------------------------------------------------------------------------------------------------------------------------------------------------------------------------|---------------|---------------|-----------------------------|------------------------------------------|
| Measure Description                                                                                                                                                                                                                                                                                                                                                                                                                                                                                | Sheffield     | All England   | Yorkshire and the<br>Humber | Core Cities Average<br>(Arithmetic Mean) |
| This measure is an average quality of life score based on responses to the Adult Social Care Survey. It is a composite measure using responses to survey questions covering the eight domains identified in the ASCOT; control, dignity, personal care, food and nutrition, safety, occupation, social participation and accommodation. The measure gives an overall score based on respondents' self-reported quality of life across eight questions. All eight questions are given equal weight. | Latest Figure | Latest Figure | Latest Figure               | Latest Figure                            |
|                                                                                                                                                                                                                                                                                                                                                                                                                                                                                                    | 18.1          | 19.1          | 19.1                        | 18.8                                     |
|                                                                                                                                                                                                                                                                                                                                                                                                                                                                                                    | Trend         | Trend         | Trend                       | Trend                                    |
|                                                                                                                                                                                                                                                                                                                                                                                                                                                                                                    | Same          | Same          | Same                        | Same                                     |
|                                                                                                                                                                                                                                                                                                                                                                                                                                                                                                    | Rating        | Our Ranking   | Our Ranking                 | Our Ranking                              |
|                                                                                                                                                                                                                                                                                                                                                                                                                                                                                                    | 2             | 144           | 15                          | 8                                        |
|                                                                                                                                                                                                                                                                                                                                                                                                                                                                                                    |               |               |                             |                                          |