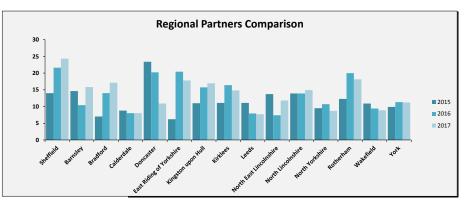

# SELECT ASCOF MEASURE, FILTER AND YEARS 1A: Social care-related quality of life score TO INCLUDE: All

2015 2016 2017

| Sheffield Performance at                                                                                                                                                                                                                                                                                                                                                                                                                                                                           |               |               |                             |                                          |
|----------------------------------------------------------------------------------------------------------------------------------------------------------------------------------------------------------------------------------------------------------------------------------------------------------------------------------------------------------------------------------------------------------------------------------------------------------------------------------------------------|---------------|---------------|-----------------------------|------------------------------------------|
| Measure Description                                                                                                                                                                                                                                                                                                                                                                                                                                                                                | Sheffield     | All England   | Yorkshire and the<br>Humber | Core Cities Average<br>(Arithmetic Mean) |
| This measure is an average quality of life score based on responses to the Adult Social Care Survey. It is a composite measure using responses to survey questions covering the eight domains identified in the ASCOT; control, dignity, personal care, food and nutrition, safety, occupation, social participation and accommodation. The measure gives an overall score based on respondents' self-reported quality of life across eight questions. All eight questions are given equal weight. | Latest Figure | Latest Figure | Latest Figure               | Latest Figure                            |
|                                                                                                                                                                                                                                                                                                                                                                                                                                                                                                    | 18.1          | 19.1          | 19.1                        | 18.8                                     |
|                                                                                                                                                                                                                                                                                                                                                                                                                                                                                                    | Trend         | Trend         | Trend                       | Trend                                    |
|                                                                                                                                                                                                                                                                                                                                                                                                                                                                                                    | Same          | Same          | Same                        | Same                                     |
|                                                                                                                                                                                                                                                                                                                                                                                                                                                                                                    | Rating        | Our Ranking   | Our Ranking                 | Our Ranking                              |
|                                                                                                                                                                                                                                                                                                                                                                                                                                                                                                    | 2             | 144           | 15                          | 8                                        |
|                                                                                                                                                                                                                                                                                                                                                                                                                                                                                                    |               |               |                             |                                          |