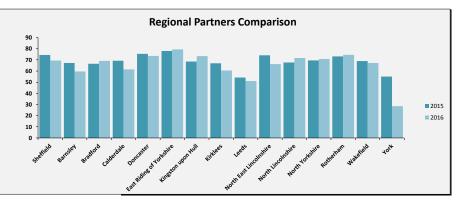

# SELECT ASCOF MEASURE, FILTER AND YEARS 1A: Social care-related quality of life score TO INCLUDE: All

2015 2016 2017

| Sheffield Performance at                                                                                                                                                                                                                                                                                                                                                                                                                                                                           |               |               |                             |                                          |
|----------------------------------------------------------------------------------------------------------------------------------------------------------------------------------------------------------------------------------------------------------------------------------------------------------------------------------------------------------------------------------------------------------------------------------------------------------------------------------------------------|---------------|---------------|-----------------------------|------------------------------------------|
| Measure Description                                                                                                                                                                                                                                                                                                                                                                                                                                                                                | Sheffield     | All England   | Yorkshire and the<br>Humber | Core Cities Average<br>(Arithmetic Mean) |
| This measure is an average quality of life score based on responses to the Adult Social Care Survey. It is a composite measure using responses to survey questions covering the eight domains identified in the ASCOT; control, dignity, personal care, food and nutrition, safety, occupation, social participation and accommodation. The measure gives an overall score based on respondents' self-reported quality of life across eight questions. All eight questions are given equal weight. | Latest Figure | Latest Figure | Latest Figure               | Latest Figure                            |
|                                                                                                                                                                                                                                                                                                                                                                                                                                                                                                    | 18.1          | 19.1          | 19.1                        | 18.8                                     |
|                                                                                                                                                                                                                                                                                                                                                                                                                                                                                                    | Trend         | Trend         | Trend                       | Trend                                    |
|                                                                                                                                                                                                                                                                                                                                                                                                                                                                                                    | Same          | Same          | Same                        | Same                                     |
|                                                                                                                                                                                                                                                                                                                                                                                                                                                                                                    | Rating        | Our Ranking   | Our Ranking                 | Our Ranking                              |
|                                                                                                                                                                                                                                                                                                                                                                                                                                                                                                    | 2             | 144           | 15                          | 8                                        |
|                                                                                                                                                                                                                                                                                                                                                                                                                                                                                                    |               |               |                             |                                          |