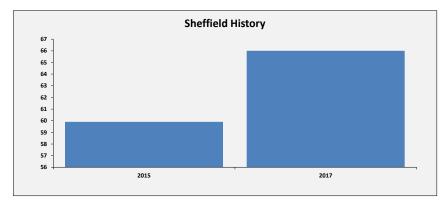

# SELECT ASCOF MEASURE, FILTER AND YEARS 1A: Social care-related quality of life score TO INCLUDE: All

2015 2016 2017

| Sheffield Performance at                                                                                                                                                                                                                                                                                                                                                                                                                                                                           |               |               |                             |                                          |
|----------------------------------------------------------------------------------------------------------------------------------------------------------------------------------------------------------------------------------------------------------------------------------------------------------------------------------------------------------------------------------------------------------------------------------------------------------------------------------------------------|---------------|---------------|-----------------------------|------------------------------------------|
| Measure Description                                                                                                                                                                                                                                                                                                                                                                                                                                                                                | Sheffield     | All England   | Yorkshire and the<br>Humber | Core Cities Average<br>(Arithmetic Mean) |
| This measure is an average quality of life score based on responses to the Adult Social Care Survey. It is a composite measure using responses to survey questions covering the eight domains identified in the ASCOT; control, dignity, personal care, food and nutrition, safety, occupation, social participation and accommodation. The measure gives an overall score based on respondents' self-reported quality of life across eight questions. All eight questions are given equal weight. | Latest Figure | Latest Figure | Latest Figure               | Latest Figure                            |
|                                                                                                                                                                                                                                                                                                                                                                                                                                                                                                    | 18.1          | 19.1          | 19.1                        | 18.8                                     |
|                                                                                                                                                                                                                                                                                                                                                                                                                                                                                                    | Trend         | Trend         | Trend                       | Trend                                    |
|                                                                                                                                                                                                                                                                                                                                                                                                                                                                                                    | Same          | Same          | Same                        | Same                                     |
|                                                                                                                                                                                                                                                                                                                                                                                                                                                                                                    | Rating        | Our Ranking   | Our Ranking                 | Our Ranking                              |
|                                                                                                                                                                                                                                                                                                                                                                                                                                                                                                    | 2             | 144           | 15                          | 8                                        |
|                                                                                                                                                                                                                                                                                                                                                                                                                                                                                                    |               |               |                             |                                          |