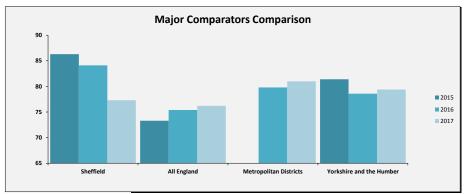

# SELECT ASCOF MEASURE, FILTER AND YEARS 1A: Social care-related quality of life score TO INCLUDE: All

2015 2016 2017

| Sheffield Performance at                                                                                                                                                                                                                                                                                                                                                                                                                                                                           |               |               |                             |                                          |
|----------------------------------------------------------------------------------------------------------------------------------------------------------------------------------------------------------------------------------------------------------------------------------------------------------------------------------------------------------------------------------------------------------------------------------------------------------------------------------------------------|---------------|---------------|-----------------------------|------------------------------------------|
| Measure Description                                                                                                                                                                                                                                                                                                                                                                                                                                                                                | Sheffield     | All England   | Yorkshire and the<br>Humber | Core Cities Average<br>(Arithmetic Mean) |
| This measure is an average quality of life score based on responses to the Adult Social Care Survey. It is a composite measure using responses to survey questions covering the eight domains identified in the ASCOT; control, dignity, personal care, food and nutrition, safety, occupation, social participation and accommodation. The measure gives an overall score based on respondents' self-reported quality of life across eight questions. All eight questions are given equal weight. | Latest Figure | Latest Figure | Latest Figure               | Latest Figure                            |
|                                                                                                                                                                                                                                                                                                                                                                                                                                                                                                    | 18.1          | 19.1          | 19.1                        | 18.8                                     |
|                                                                                                                                                                                                                                                                                                                                                                                                                                                                                                    | Trend         | Trend         | Trend                       | Trend                                    |
|                                                                                                                                                                                                                                                                                                                                                                                                                                                                                                    | Same          | Same          | Same                        | Same                                     |
|                                                                                                                                                                                                                                                                                                                                                                                                                                                                                                    | Rating        | Our Ranking   | Our Ranking                 | Our Ranking                              |
|                                                                                                                                                                                                                                                                                                                                                                                                                                                                                                    | 2             | 144           | 15                          | 8                                        |
|                                                                                                                                                                                                                                                                                                                                                                                                                                                                                                    |               |               |                             |                                          |