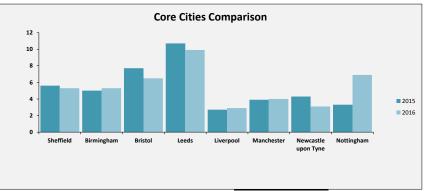

# Adult Social Care Outcome Framework - Performance Measures Benchmarking Das

SELECT ASCOF MEASURE, FILTER AND YEARS TO INCLUDE:

1B: The proportion of people who use services who have control over their daily life