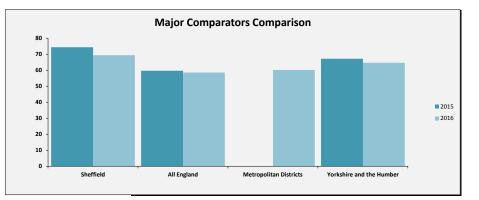

# SELECT ASCOF MEASURE, FILTER AND YEARS 1A: Social care-related quality of life score TO INCLUDE: All

2015 2016 2017

| Sheffield Performance at                                                                                                                                                                                                                                                                                                                                                                                                                                                                           |               |               |                             |                                          |
|----------------------------------------------------------------------------------------------------------------------------------------------------------------------------------------------------------------------------------------------------------------------------------------------------------------------------------------------------------------------------------------------------------------------------------------------------------------------------------------------------|---------------|---------------|-----------------------------|------------------------------------------|
| Measure Description                                                                                                                                                                                                                                                                                                                                                                                                                                                                                | Sheffield     | All England   | Yorkshire and the<br>Humber | Core Cities Average<br>(Arithmetic Mean) |
| This measure is an average quality of life score based on responses to the Adult Social Care Survey. It is a composite measure using responses to survey questions covering the eight domains identified in the ASCOT; control, dignity, personal care, food and nutrition, safety, occupation, social participation and accommodation. The measure gives an overall score based on respondents' self-reported quality of life across eight questions. All eight questions are given equal weight. | Latest Figure | Latest Figure | Latest Figure               | Latest Figure                            |
|                                                                                                                                                                                                                                                                                                                                                                                                                                                                                                    | 18.1          | 19.1          | 19.1                        | 18.8                                     |
|                                                                                                                                                                                                                                                                                                                                                                                                                                                                                                    | Trend         | Trend         | Trend                       | Trend                                    |
|                                                                                                                                                                                                                                                                                                                                                                                                                                                                                                    | Same          | Same          | Same                        | Same                                     |
|                                                                                                                                                                                                                                                                                                                                                                                                                                                                                                    | Rating        | Our Ranking   | Our Ranking                 | Our Ranking                              |
|                                                                                                                                                                                                                                                                                                                                                                                                                                                                                                    | 2             | 144           | 15                          | 8                                        |
|                                                                                                                                                                                                                                                                                                                                                                                                                                                                                                    |               |               |                             |                                          |