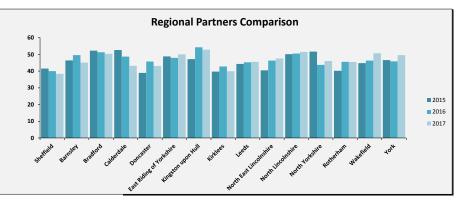

# SELECT ASCOF MEASURE, FILTER AND YEARS 1A: Social care-related quality of life score TO INCLUDE: All

2015 2016 2017

| Sheffield Performance at                                                                                                                                                                                                                                                                                                                                                                                                                                                                           |               |               |                             |                                          |
|----------------------------------------------------------------------------------------------------------------------------------------------------------------------------------------------------------------------------------------------------------------------------------------------------------------------------------------------------------------------------------------------------------------------------------------------------------------------------------------------------|---------------|---------------|-----------------------------|------------------------------------------|
| Measure Description                                                                                                                                                                                                                                                                                                                                                                                                                                                                                | Sheffield     | All England   | Yorkshire and the<br>Humber | Core Cities Average<br>(Arithmetic Mean) |
| This measure is an average quality of life score based on responses to the Adult Social Care Survey. It is a composite measure using responses to survey questions covering the eight domains identified in the ASCOT; control, dignity, personal care, food and nutrition, safety, occupation, social participation and accommodation. The measure gives an overall score based on respondents' self-reported quality of life across eight questions. All eight questions are given equal weight. | Latest Figure | Latest Figure | Latest Figure               | Latest Figure                            |
|                                                                                                                                                                                                                                                                                                                                                                                                                                                                                                    | 18.1          | 19.1          | 19.1                        | 18.8                                     |
|                                                                                                                                                                                                                                                                                                                                                                                                                                                                                                    | Trend         | Trend         | Trend                       | Trend                                    |
|                                                                                                                                                                                                                                                                                                                                                                                                                                                                                                    | Same          | Same          | Same                        | Same                                     |
|                                                                                                                                                                                                                                                                                                                                                                                                                                                                                                    | Rating        | Our Ranking   | Our Ranking                 | Our Ranking                              |
|                                                                                                                                                                                                                                                                                                                                                                                                                                                                                                    | 2             | 144           | 15                          | 8                                        |
|                                                                                                                                                                                                                                                                                                                                                                                                                                                                                                    |               |               |                             |                                          |

Updated: 10/11/2017