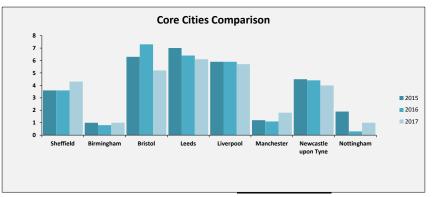

# SELECT ASCOF MEASURE, FILTER AND YEARS 1A: Social care-related quality of life score TO INCLUDE: All

2015 2016 2017

| Sheffield Performance at                                                                                                                                                                                                                                                                                                                                                                                                                                                                           |               |               |                             |                                          |
|----------------------------------------------------------------------------------------------------------------------------------------------------------------------------------------------------------------------------------------------------------------------------------------------------------------------------------------------------------------------------------------------------------------------------------------------------------------------------------------------------|---------------|---------------|-----------------------------|------------------------------------------|
| Measure Description                                                                                                                                                                                                                                                                                                                                                                                                                                                                                | Sheffield     | All England   | Yorkshire and the<br>Humber | Core Cities Average<br>(Arithmetic Mean) |
| This measure is an average quality of life score based on responses to the Adult Social Care Survey. It is a composite measure using responses to survey questions covering the eight domains identified in the ASCOT; control, dignity, personal care, food and nutrition, safety, occupation, social participation and accommodation. The measure gives an overall score based on respondents' self-reported quality of life across eight questions. All eight questions are given equal weight. | Latest Figure | Latest Figure | Latest Figure               | Latest Figure                            |
|                                                                                                                                                                                                                                                                                                                                                                                                                                                                                                    | 18.1          | 19.1          | 19.1                        | 18.8                                     |
|                                                                                                                                                                                                                                                                                                                                                                                                                                                                                                    | Trend         | Trend         | Trend                       | Trend                                    |
|                                                                                                                                                                                                                                                                                                                                                                                                                                                                                                    | Same          | Same          | Same                        | Same                                     |
|                                                                                                                                                                                                                                                                                                                                                                                                                                                                                                    | Rating        | Our Ranking   | Our Ranking                 | Our Ranking                              |
|                                                                                                                                                                                                                                                                                                                                                                                                                                                                                                    | 2             | 144           | 15                          | 8                                        |
|                                                                                                                                                                                                                                                                                                                                                                                                                                                                                                    |               |               |                             |                                          |