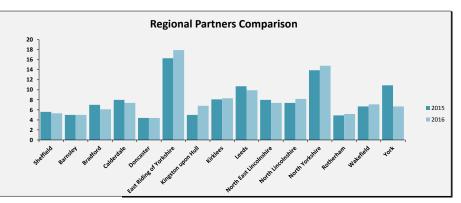

# Adult Social Care Outcome Framework - Performance Measures Benchmarking Das

SELECT ASCOF MEASURE, FILTER AND YEARS TO INCLUDE:

1B: The proportion of people who use services who have control over their daily life