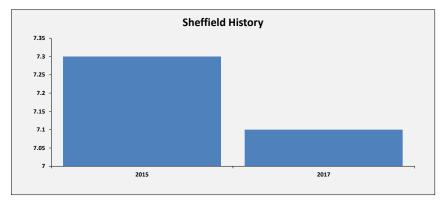

# SELECT ASCOF MEASURE, FILTER AND YEARS 1A: Social care-related quality of life score TO INCLUDE: All

2015 2016 2017

| Sheffield Performance at                                                                                                                                                                                                                                                                                                                                                                                                                                                                           |               |               |                             |                                          |
|----------------------------------------------------------------------------------------------------------------------------------------------------------------------------------------------------------------------------------------------------------------------------------------------------------------------------------------------------------------------------------------------------------------------------------------------------------------------------------------------------|---------------|---------------|-----------------------------|------------------------------------------|
| Measure Description                                                                                                                                                                                                                                                                                                                                                                                                                                                                                | Sheffield     | All England   | Yorkshire and the<br>Humber | Core Cities Average<br>(Arithmetic Mean) |
| This measure is an average quality of life score based on responses to the Adult Social Care Survey. It is a composite measure using responses to survey questions covering the eight domains identified in the ASCOT; control, dignity, personal care, food and nutrition, safety, occupation, social participation and accommodation. The measure gives an overall score based on respondents' self-reported quality of life across eight questions. All eight questions are given equal weight. | Latest Figure | Latest Figure | Latest Figure               | Latest Figure                            |
|                                                                                                                                                                                                                                                                                                                                                                                                                                                                                                    | 18.1          | 19.1          | 19.1                        | 18.8                                     |
|                                                                                                                                                                                                                                                                                                                                                                                                                                                                                                    | Trend         | Trend         | Trend                       | Trend                                    |
|                                                                                                                                                                                                                                                                                                                                                                                                                                                                                                    | Same          | Same          | Same                        | Same                                     |
|                                                                                                                                                                                                                                                                                                                                                                                                                                                                                                    | Rating        | Our Ranking   | Our Ranking                 | Our Ranking                              |
|                                                                                                                                                                                                                                                                                                                                                                                                                                                                                                    | 2             | 144           | 15                          | 8                                        |
|                                                                                                                                                                                                                                                                                                                                                                                                                                                                                                    |               |               |                             |                                          |