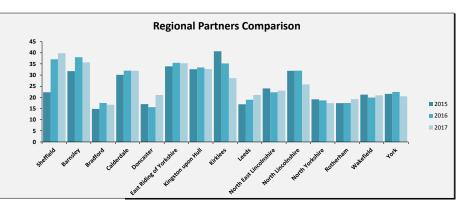

# SELECT ASCOF MEASURE, FILTER AND YEARS 1A: Social care-related quality of life score TO INCLUDE: All

2015 2016 2017

| Sheffield Performance at                                                                                                                                                                                                                                                                                                                                                                                                                                                                           |               |               |                             |                                          |
|----------------------------------------------------------------------------------------------------------------------------------------------------------------------------------------------------------------------------------------------------------------------------------------------------------------------------------------------------------------------------------------------------------------------------------------------------------------------------------------------------|---------------|---------------|-----------------------------|------------------------------------------|
| Measure Description                                                                                                                                                                                                                                                                                                                                                                                                                                                                                | Sheffield     | All England   | Yorkshire and the<br>Humber | Core Cities Average<br>(Arithmetic Mean) |
| This measure is an average quality of life score based on responses to the Adult Social Care Survey. It is a composite measure using responses to survey questions covering the eight domains identified in the ASCOT; control, dignity, personal care, food and nutrition, safety, occupation, social participation and accommodation. The measure gives an overall score based on respondents' self-reported quality of life across eight questions. All eight questions are given equal weight. | Latest Figure | Latest Figure | Latest Figure               | Latest Figure                            |
|                                                                                                                                                                                                                                                                                                                                                                                                                                                                                                    | 18.1          | 19.1          | 19.1                        | 18.8                                     |
|                                                                                                                                                                                                                                                                                                                                                                                                                                                                                                    | Trend         | Trend         | Trend                       | Trend                                    |
|                                                                                                                                                                                                                                                                                                                                                                                                                                                                                                    | Same          | Same          | Same                        | Same                                     |
|                                                                                                                                                                                                                                                                                                                                                                                                                                                                                                    | Rating        | Our Ranking   | Our Ranking                 | Our Ranking                              |
|                                                                                                                                                                                                                                                                                                                                                                                                                                                                                                    | 2             | 144           | 15                          | 8                                        |
|                                                                                                                                                                                                                                                                                                                                                                                                                                                                                                    |               |               |                             |                                          |