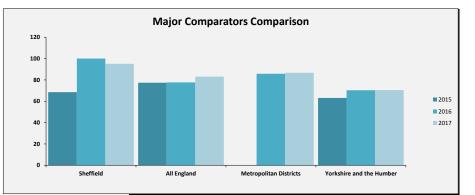

# Adult Social Care Outcome Framework - Performance Measures Benchmarking Das

SELECT ASCOF MEASURE, FILTER AND YEARS TO INCLUDE:

1B: The proportion of people who use services who have control over their daily life