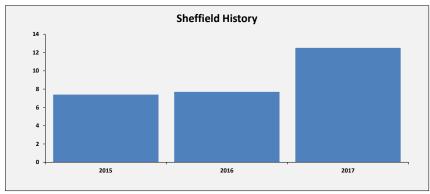

# SELECT ASCOF MEASURE, FILTER AND YEARS 1A: Social care-related quality of life score TO INCLUDE: All

2015 2016 2017

| Sheffield Performance at                                                                                                                                                                                                                                                                                                                                                                                                                                                                           |               |               |                             |                                          |
|----------------------------------------------------------------------------------------------------------------------------------------------------------------------------------------------------------------------------------------------------------------------------------------------------------------------------------------------------------------------------------------------------------------------------------------------------------------------------------------------------|---------------|---------------|-----------------------------|------------------------------------------|
| Measure Description                                                                                                                                                                                                                                                                                                                                                                                                                                                                                | Sheffield     | All England   | Yorkshire and the<br>Humber | Core Cities Average<br>(Arithmetic Mean) |
| This measure is an average quality of life score based on responses to the Adult Social Care Survey. It is a composite measure using responses to survey questions covering the eight domains identified in the ASCOT; control, dignity, personal care, food and nutrition, safety, occupation, social participation and accommodation. The measure gives an overall score based on respondents' self-reported quality of life across eight questions. All eight questions are given equal weight. | Latest Figure | Latest Figure | Latest Figure               | Latest Figure                            |
|                                                                                                                                                                                                                                                                                                                                                                                                                                                                                                    | 18.1          | 19.1          | 19.1                        | 18.8                                     |
|                                                                                                                                                                                                                                                                                                                                                                                                                                                                                                    | Trend         | Trend         | Trend                       | Trend                                    |
|                                                                                                                                                                                                                                                                                                                                                                                                                                                                                                    | Same          | Same          | Same                        | Same                                     |
|                                                                                                                                                                                                                                                                                                                                                                                                                                                                                                    | Rating        | Our Ranking   | Our Ranking                 | Our Ranking                              |
|                                                                                                                                                                                                                                                                                                                                                                                                                                                                                                    | 2             | 144           | 15                          | 8                                        |
|                                                                                                                                                                                                                                                                                                                                                                                                                                                                                                    |               |               |                             |                                          |