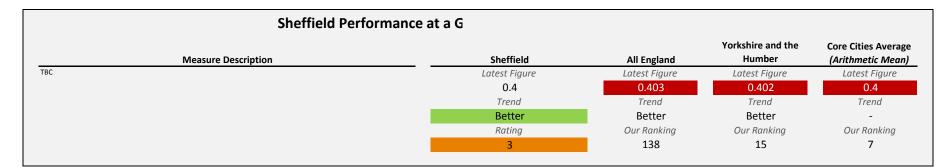

# SELECT ASCOF MEASURE, FILTER AND YEARS 1A: Social care-related quality of life score TO INCLUDE: All

2015 2016 2017

| Sheffield Performance at                                                                                                                                                                                                                                                                                                                                                                                                                                                                           |               |               |                             |                                          |
|----------------------------------------------------------------------------------------------------------------------------------------------------------------------------------------------------------------------------------------------------------------------------------------------------------------------------------------------------------------------------------------------------------------------------------------------------------------------------------------------------|---------------|---------------|-----------------------------|------------------------------------------|
| Measure Description                                                                                                                                                                                                                                                                                                                                                                                                                                                                                | Sheffield     | All England   | Yorkshire and the<br>Humber | Core Cities Average<br>(Arithmetic Mean) |
| This measure is an average quality of life score based on responses to the Adult Social Care Survey. It is a composite measure using responses to survey questions covering the eight domains identified in the ASCOT; control, dignity, personal care, food and nutrition, safety, occupation, social participation and accommodation. The measure gives an overall score based on respondents' self-reported quality of life across eight questions. All eight questions are given equal weight. | Latest Figure | Latest Figure | Latest Figure               | Latest Figure                            |
|                                                                                                                                                                                                                                                                                                                                                                                                                                                                                                    | 18.1          | 19.1          | 19.1                        | 18.8                                     |
|                                                                                                                                                                                                                                                                                                                                                                                                                                                                                                    | Trend         | Trend         | Trend                       | Trend                                    |
|                                                                                                                                                                                                                                                                                                                                                                                                                                                                                                    | Same          | Same          | Same                        | Same                                     |
|                                                                                                                                                                                                                                                                                                                                                                                                                                                                                                    | Rating        | Our Ranking   | Our Ranking                 | Our Ranking                              |
|                                                                                                                                                                                                                                                                                                                                                                                                                                                                                                    | 2             | 144           | 15                          | 8                                        |
|                                                                                                                                                                                                                                                                                                                                                                                                                                                                                                    |               |               |                             |                                          |