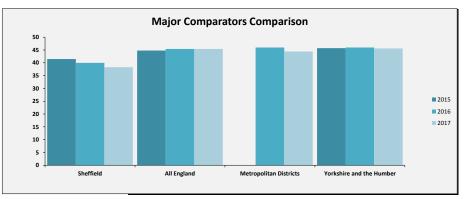

# SELECT ASCOF MEASURE, FILTER AND YEARS 1A: Social care-related quality of life score TO INCLUDE: All

2015 2016 2017

| Sheffield Performance at                                                                                                                                                                                                                                                                                                                                                                                                                                                                           |               |               |                             |                                          |
|----------------------------------------------------------------------------------------------------------------------------------------------------------------------------------------------------------------------------------------------------------------------------------------------------------------------------------------------------------------------------------------------------------------------------------------------------------------------------------------------------|---------------|---------------|-----------------------------|------------------------------------------|
| Measure Description                                                                                                                                                                                                                                                                                                                                                                                                                                                                                | Sheffield     | All England   | Yorkshire and the<br>Humber | Core Cities Average<br>(Arithmetic Mean) |
| This measure is an average quality of life score based on responses to the Adult Social Care Survey. It is a composite measure using responses to survey questions covering the eight domains identified in the ASCOT; control, dignity, personal care, food and nutrition, safety, occupation, social participation and accommodation. The measure gives an overall score based on respondents' self-reported quality of life across eight questions. All eight questions are given equal weight. | Latest Figure | Latest Figure | Latest Figure               | Latest Figure                            |
|                                                                                                                                                                                                                                                                                                                                                                                                                                                                                                    | 18.1          | 19.1          | 19.1                        | 18.8                                     |
|                                                                                                                                                                                                                                                                                                                                                                                                                                                                                                    | Trend         | Trend         | Trend                       | Trend                                    |
|                                                                                                                                                                                                                                                                                                                                                                                                                                                                                                    | Same          | Same          | Same                        | Same                                     |
|                                                                                                                                                                                                                                                                                                                                                                                                                                                                                                    | Rating        | Our Ranking   | Our Ranking                 | Our Ranking                              |
|                                                                                                                                                                                                                                                                                                                                                                                                                                                                                                    | 2             | 144           | 15                          | 8                                        |
|                                                                                                                                                                                                                                                                                                                                                                                                                                                                                                    |               |               |                             |                                          |

Updated: 10/11/2017