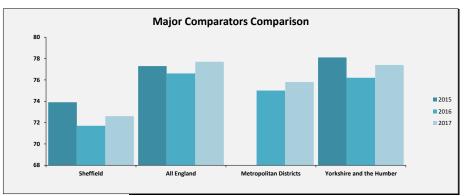

#### SELECT ASCOF MEASURE, FILTER AND YEARS 1D: Carer-reported quality of life TO INCLUDE: All

| Sheffie             | ld Performance at a G |               |                             |                                          |
|---------------------|-----------------------|---------------|-----------------------------|------------------------------------------|
| Measure Description | Sheffield             | All England   | Yorkshire and the<br>Humber | Core Cities Average<br>(Arithmetic Mean) |
| TBC                 | Latest Figure         | Latest Figure | Latest Figure               | Latest Figure                            |
|                     | 7.1                   | 7.7           | 8                           | 7.4                                      |
|                     | Trend                 | Trend         | Trend                       | Trend                                    |
|                     | Worse                 | Worse         | Same                        | Worse                                    |
|                     | Rating                | Our Ranking   | Our Ranking                 | Our Ranking                              |
|                     | 0                     | 134           | 15                          | 6                                        |
|                     |                       |               |                             |                                          |