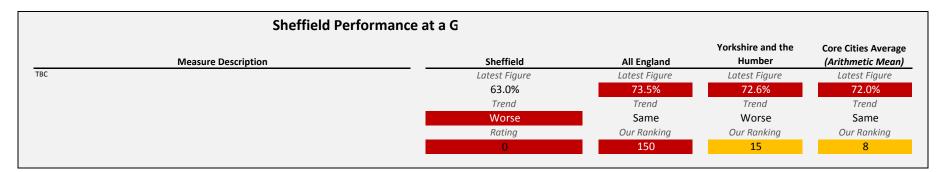

#### SELECT ASCOF MEASURE, FILTER AND YEARS 1D: Carer-reported quality of life TO INCLUDE: All

| Sheffie             | ld Performance at a G |               |                             |                                          |
|---------------------|-----------------------|---------------|-----------------------------|------------------------------------------|
| Measure Description | Sheffield             | All England   | Yorkshire and the<br>Humber | Core Cities Average<br>(Arithmetic Mean) |
| TBC                 | Latest Figure         | Latest Figure | Latest Figure               | Latest Figure                            |
|                     | 7.1                   | 7.7           | 8                           | 7.4                                      |
|                     | Trend                 | Trend         | Trend                       | Trend                                    |
|                     | Worse                 | Worse         | Same                        | Worse                                    |
|                     | Rating                | Our Ranking   | Our Ranking                 | Our Ranking                              |
|                     | 0                     | 134           | 15                          | 6                                        |
|                     |                       |               |                             |                                          |