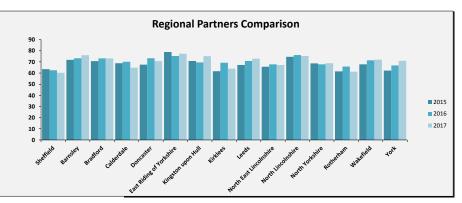

# SELECT ASCOF MEASURE, FILTER AND YEARS 1A: Social care-related quality of life score TO INCLUDE: All

2015 2016 2017

| Sheffield Performance at                                                                                                                                                                                                                                                                                                                                                                                                                                                                           |               |               |                             |                                          |
|----------------------------------------------------------------------------------------------------------------------------------------------------------------------------------------------------------------------------------------------------------------------------------------------------------------------------------------------------------------------------------------------------------------------------------------------------------------------------------------------------|---------------|---------------|-----------------------------|------------------------------------------|
| Measure Description                                                                                                                                                                                                                                                                                                                                                                                                                                                                                | Sheffield     | All England   | Yorkshire and the<br>Humber | Core Cities Average<br>(Arithmetic Mean) |
| This measure is an average quality of life score based on responses to the Adult Social Care Survey. It is a composite measure using responses to survey questions covering the eight domains identified in the ASCOT; control, dignity, personal care, food and nutrition, safety, occupation, social participation and accommodation. The measure gives an overall score based on respondents' self-reported quality of life across eight questions. All eight questions are given equal weight. | Latest Figure | Latest Figure | Latest Figure               | Latest Figure                            |
|                                                                                                                                                                                                                                                                                                                                                                                                                                                                                                    | 18.1          | 19.1          | 19.1                        | 18.8                                     |
|                                                                                                                                                                                                                                                                                                                                                                                                                                                                                                    | Trend         | Trend         | Trend                       | Trend                                    |
|                                                                                                                                                                                                                                                                                                                                                                                                                                                                                                    | Same          | Same          | Same                        | Same                                     |
|                                                                                                                                                                                                                                                                                                                                                                                                                                                                                                    | Rating        | Our Ranking   | Our Ranking                 | Our Ranking                              |
|                                                                                                                                                                                                                                                                                                                                                                                                                                                                                                    | 2             | 144           | 15                          | 8                                        |
|                                                                                                                                                                                                                                                                                                                                                                                                                                                                                                    |               |               |                             |                                          |