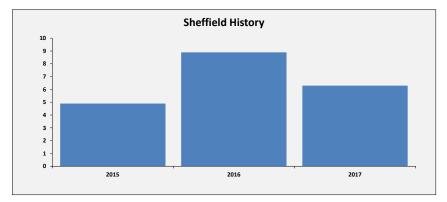

#### SELECT ASCOF MEASURE, FILTER AND YEARS 1D: Carer-reported quality of life TO INCLUDE: All

| Sheffie             | ld Performance at a G |               |                             |                                          |
|---------------------|-----------------------|---------------|-----------------------------|------------------------------------------|
| Measure Description | Sheffield             | All England   | Yorkshire and the<br>Humber | Core Cities Average<br>(Arithmetic Mean) |
| TBC                 | Latest Figure         | Latest Figure | Latest Figure               | Latest Figure                            |
|                     | 7.1                   | 7.7           | 8                           | 7.4                                      |
|                     | Trend                 | Trend         | Trend                       | Trend                                    |
|                     | Worse                 | Worse         | Same                        | Worse                                    |
|                     | Rating                | Our Ranking   | Our Ranking                 | Our Ranking                              |
|                     | 0                     | 134           | 15                          | 6                                        |
|                     |                       |               |                             |                                          |