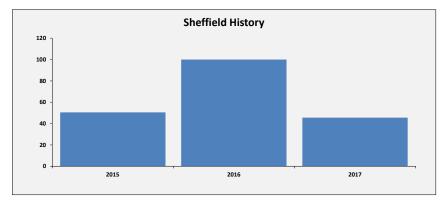

TO INCLUDE

All











SELECT ASCOF MEASURE, FILTER AND YEARS TO INCLUDE:

1C(1A): The proportion of people who use services who receive self-directed support

YEARS TO INCLUDE

All

2015 2016 2017











Page 59



Updated: 10/11/2017



SELECT ASCOF MEASURE,FILTER AND YEARS TO INCLUDE:

1C(1B): The proportion of carers who receive self-directed support

YEARS TO INCLUDE

2015 2016 2017





All







# Adult Social Care Outcome Framework - Performance Measures Benchmarking Das

SELECT ASCOF MEASURE,FILTER AND YEARS TO INCLUDE: 1C(2A): The proportion of people who use services who receive direct payments

YEARS TO INCLUDE

All













SELECT ASCOF MEASURE,FILTER AND YEARS 1C( TO INCLUDE: All

1C(2B): The proportion of carers who receive direct payments

YEARS TO INCLUDE













#### SELECT ASCOF MEASURE, FILTER AND YEARS 1D: Carer-reported quality of life TO INCLUDE: All



| Sheffie             | ld Performance at a G |               |                             |                                          |
|---------------------|-----------------------|---------------|-----------------------------|------------------------------------------|
| Measure Description | Sheffield             | All England   | Yorkshire and the<br>Humber | Core Cities Average<br>(Arithmetic Mean) |
| TBC                 | Latest Figure         | Latest Figure | Latest Figure               | Latest Figure                            |
|                     | 7.1                   | 7.7           | 8                           | 7.4                                      |
|