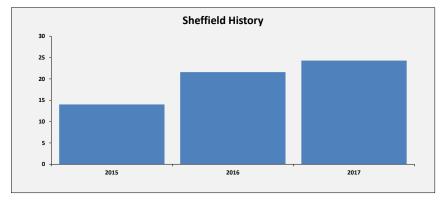

#### SELECT ASCOF MEASURE, FILTER AND YEARS 1D: Carer-reported quality of life TO INCLUDE: All

| Sheffie             | ld Performance at a G |               |                             |                                          |
|---------------------|-----------------------|---------------|-----------------------------|------------------------------------------|
| Measure Description | Sheffield             | All England   | Yorkshire and the<br>Humber | Core Cities Average<br>(Arithmetic Mean) |
| TBC                 | Latest Figure         | Latest Figure | Latest Figure               | Latest Figure                            |
|                     | 7.1                   | 7.7           | 8                           | 7.4                                      |
|                     | Trend                 | Trend         | Trend                       | Trend                                    |
|                     | Worse                 | Worse         | Same                        | Worse                                    |
|                     | Rating                | Our Ranking   | Our Ranking                 | Our Ranking                              |
|                     | 0                     | 134           | 15                          | 6                                        |
|                     |                       |               |                             |                                          |