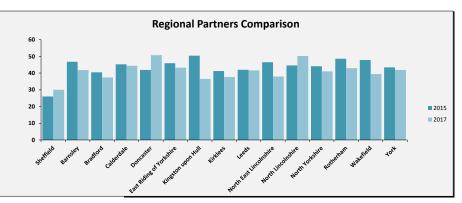

# Adult Social Care Outcome Framework - Performance Measures Benchmarking Das

SELECT ASCOF MEASURE, FILTER AND YEARS TO INCLUDE:

1B: The proportion of people who use services who have control over their daily life