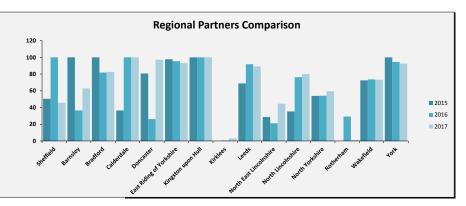

# Adult Social Care Outcome Framework - Performance Measures Benchmarking Das

SELECT ASCOF MEASURE, FILTER AND YEARS TO INCLUDE:

1B: The proportion of people who use services who have control over their daily life