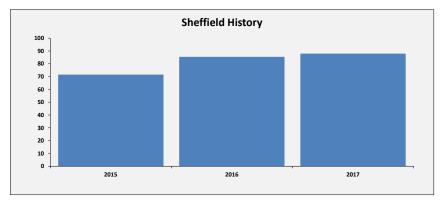

# SELECT ASCOF MEASURE, FILTER AND YEARS 1A: Social care-related quality of life score TO INCLUDE: All

2015 2016 2017

| Sheffield Performance at                                                                                                                                                                                                                                                                                                                                                                                                                                                                           |               |               |                             |                                          |
|----------------------------------------------------------------------------------------------------------------------------------------------------------------------------------------------------------------------------------------------------------------------------------------------------------------------------------------------------------------------------------------------------------------------------------------------------------------------------------------------------|---------------|---------------|-----------------------------|------------------------------------------|
| Measure Description                                                                                                                                                                                                                                                                                                                                                                                                                                                                                | Sheffield     | All England   | Yorkshire and the<br>Humber | Core Cities Average<br>(Arithmetic Mean) |
| This measure is an average quality of life score based on responses to the Adult Social Care Survey. It is a composite measure using responses to survey questions covering the eight domains identified in the ASCOT; control, dignity, personal care, food and nutrition, safety, occupation, social participation and accommodation. The measure gives an overall score based on respondents' self-reported quality of life across eight questions. All eight questions are given equal weight. | Latest Figure | Latest Figure | Latest Figure               | Latest Figure                            |
|                                                                                                                                                                                                                                                                                                                                                                                                                                                                                                    | 18.1          | 19.1          | 19.1                        | 18.8                                     |
|                                                                                                                                                                                                                                                                                                                                                                                                                                                                                                    | Trend         | Trend         | Trend                       | Trend                                    |
|                                                                                                                                                                                                                                                                                                                                                                                                                                                                                                    | Same          | Same          | Same                        | Same                                     |
|                                                                                                                                                                                                                                                                                                                                                                                                                                                                                                    | Rating        | Our Ranking   | Our Ranking                 | Our Ranking                              |
|                                                                                                                                                                                                                                                                                                                                                                                                                                                                                                    | 2             | 144           | 15                          | 8                                        |
|                                                                                                                                                                                                                                                                                                                                                                                                                                                                                                    |               |               |                             |                                          |