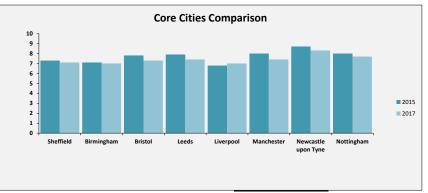

# SELECT ASCOF MEASURE, FILTER AND YEARS 1A: Social care-related quality of life score TO INCLUDE: All

2015 2016 2017

| Sheffield Performance at                                                                                                                                                                                                                                                                                                                                                                                                                                                                           |               |               |                             |                                          |
|----------------------------------------------------------------------------------------------------------------------------------------------------------------------------------------------------------------------------------------------------------------------------------------------------------------------------------------------------------------------------------------------------------------------------------------------------------------------------------------------------|---------------|---------------|-----------------------------|------------------------------------------|
| Measure Description                                                                                                                                                                                                                                                                                                                                                                                                                                                                                | Sheffield     | All England   | Yorkshire and the<br>Humber | Core Cities Average<br>(Arithmetic Mean) |
| This measure is an average quality of life score based on responses to the Adult Social Care Survey. It is a composite measure using responses to survey questions covering the eight domains identified in the ASCOT; control, dignity, personal care, food and nutrition, safety, occupation, social participation and accommodation. The measure gives an overall score based on respondents' self-reported quality of life across eight questions. All eight questions are given equal weight. | Latest Figure | Latest Figure | Latest Figure               | Latest Figure                            |
|                                                                                                                                                                                                                                                                                                                                                                                                                                                                                                    | 18.1          | 19.1          | 19.1                        | 18.8                                     |
|                                                                                                                                                                                                                                                                                                                                                                                                                                                                                                    | Trend         | Trend         | Trend                       | Trend                                    |
|                                                                                                                                                                                                                                                                                                                                                                                                                                                                                                    | Same          | Same          | Same                        | Same                                     |
|                                                                                                                                                                                                                                                                                                                                                                                                                                                                                                    | Rating        | Our Ranking   | Our Ranking                 | Our Ranking                              |
|                                                                                                                                                                                                                                                                                                                                                                                                                                                                                                    | 2             | 144           | 15                          | 8                                        |
|                                                                                                                                                                                                                                                                                                                                                                                                                                                                                                    |               |               |                             |                                          |