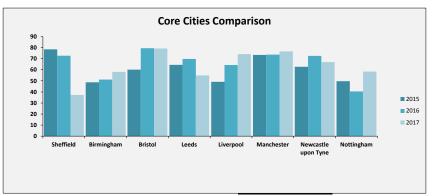

# SELECT ASCOF MEASURE, FILTER AND YEARS 1A: Social care-related quality of life score TO INCLUDE: All

2015 2016 2017

| Sheffield Performance at                                                                                                                                                                                                                                                                                                                                                                                                                                                                           |               |               |                             |                                          |
|----------------------------------------------------------------------------------------------------------------------------------------------------------------------------------------------------------------------------------------------------------------------------------------------------------------------------------------------------------------------------------------------------------------------------------------------------------------------------------------------------|---------------|---------------|-----------------------------|------------------------------------------|
| Measure Description                                                                                                                                                                                                                                                                                                                                                                                                                                                                                | Sheffield     | All England   | Yorkshire and the<br>Humber | Core Cities Average<br>(Arithmetic Mean) |
| This measure is an average quality of life score based on responses to the Adult Social Care Survey. It is a composite measure using responses to survey questions covering the eight domains identified in the ASCOT; control, dignity, personal care, food and nutrition, safety, occupation, social participation and accommodation. The measure gives an overall score based on respondents' self-reported quality of life across eight questions. All eight questions are given equal weight. | Latest Figure | Latest Figure | Latest Figure               | Latest Figure                            |
|                                                                                                                                                                                                                                                                                                                                                                                                                                                                                                    | 18.1          | 19.1          | 19.1                        | 18.8                                     |
|                                                                                                                                                                                                                                                                                                                                                                                                                                                                                                    | Trend         | Trend         | Trend                       | Trend                                    |
|                                                                                                                                                                                                                                                                                                                                                                                                                                                                                                    | Same          | Same          | Same                        | Same                                     |
|                                                                                                                                                                                                                                                                                                                                                                                                                                                                                                    | Rating        | Our Ranking   | Our Ranking                 | Our Ranking                              |
|                                                                                                                                                                                                                                                                                                                                                                                                                                                                                                    | 2             | 144           | 15                          | 8                                        |
|                                                                                                                                                                                                                                                                                                                                                                                                                                                                                                    |               |               |                             |                                          |