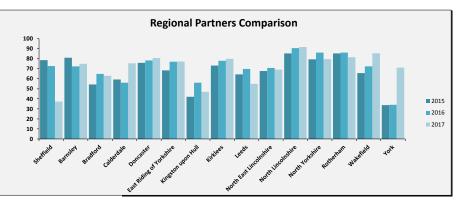

# SELECT ASCOF MEASURE, FILTER AND YEARS 1A: Social care-related quality of life score TO INCLUDE: All

2015 2016 2017

| Sheffield Performance at                                                                                                                                                                                                                                                                                                                                                                                                                                                                           |               |               |                             |                                          |
|----------------------------------------------------------------------------------------------------------------------------------------------------------------------------------------------------------------------------------------------------------------------------------------------------------------------------------------------------------------------------------------------------------------------------------------------------------------------------------------------------|---------------|---------------|-----------------------------|------------------------------------------|
| Measure Description                                                                                                                                                                                                                                                                                                                                                                                                                                                                                | Sheffield     | All England   | Yorkshire and the<br>Humber | Core Cities Average<br>(Arithmetic Mean) |
| This measure is an average quality of life score based on responses to the Adult Social Care Survey. It is a composite measure using responses to survey questions covering the eight domains identified in the ASCOT; control, dignity, personal care, food and nutrition, safety, occupation, social participation and accommodation. The measure gives an overall score based on respondents' self-reported quality of life across eight questions. All eight questions are given equal weight. | Latest Figure | Latest Figure | Latest Figure               | Latest Figure                            |
|                                                                                                                                                                                                                                                                                                                                                                                                                                                                                                    | 18.1          | 19.1          | 19.1                        | 18.8                                     |
|                                                                                                                                                                                                                                                                                                                                                                                                                                                                                                    | Trend         | Trend         | Trend                       | Trend                                    |
|                                                                                                                                                                                                                                                                                                                                                                                                                                                                                                    | Same          | Same          | Same                        | Same                                     |
|                                                                                                                                                                                                                                                                                                                                                                                                                                                                                                    | Rating        | Our Ranking   | Our Ranking                 | Our Ranking                              |
|                                                                                                                                                                                                                                                                                                                                                                                                                                                                                                    | 2             | 144           | 15                          | 8                                        |
|                                                                                                                                                                                                                                                                                                                                                                                                                                                                                                    |               |               |                             |                                          |