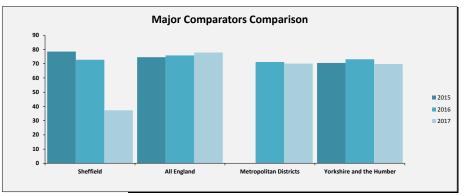

# SELECT ASCOF MEASURE, FILTER AND YEARS 1A: Social care-related quality of life score TO INCLUDE: All

2015 2016 2017

| Sheffield Performance at                                                                                                                                                                                                                                                                                                                                                                                                                                                                           |               |               |                             |                                          |
|----------------------------------------------------------------------------------------------------------------------------------------------------------------------------------------------------------------------------------------------------------------------------------------------------------------------------------------------------------------------------------------------------------------------------------------------------------------------------------------------------|---------------|---------------|-----------------------------|------------------------------------------|
| Measure Description                                                                                                                                                                                                                                                                                                                                                                                                                                                                                | Sheffield     | All England   | Yorkshire and the<br>Humber | Core Cities Average<br>(Arithmetic Mean) |
| This measure is an average quality of life score based on responses to the Adult Social Care Survey. It is a composite measure using responses to survey questions covering the eight domains identified in the ASCOT; control, dignity, personal care, food and nutrition, safety, occupation, social participation and accommodation. The measure gives an overall score based on respondents' self-reported quality of life across eight questions. All eight questions are given equal weight. | Latest Figure | Latest Figure | Latest Figure               | Latest Figure                            |
|                                                                                                                                                                                                                                                                                                                                                                                                                                                                                                    | 18.1          | 19.1          | 19.1                        | 18.8                                     |
|                                                                                                                                                                                                                                                                                                                                                                                                                                                                                                    | Trend         | Trend         | Trend                       | Trend                                    |
|                                                                                                                                                                                                                                                                                                                                                                                                                                                                                                    | Same          | Same          | Same                        | Same                                     |
|                                                                                                                                                                                                                                                                                                                                                                                                                                                                                                    | Rating        | Our Ranking   | Our Ranking                 | Our Ranking                              |
|                                                                                                                                                                                                                                                                                                                                                                                                                                                                                                    | 2             | 144           | 15                          | 8                                        |
|                                                                                                                                                                                                                                                                                                                                                                                                                                                                                                    |               |               |                             |                                          |