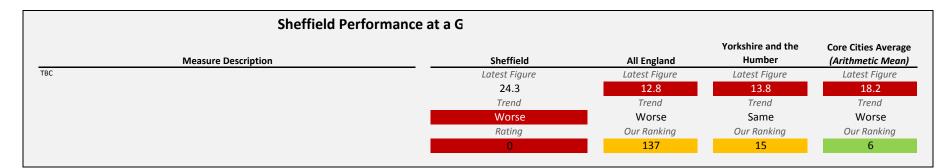

#### SELECT ASCOF MEASURE, FILTER AND YEARS 1D: Carer-reported quality of life TO INCLUDE: All

| Sheffie             | ld Performance at a G |               |                             |                                          |
|---------------------|-----------------------|---------------|-----------------------------|------------------------------------------|
| Measure Description | Sheffield             | All England   | Yorkshire and the<br>Humber | Core Cities Average<br>(Arithmetic Mean) |
| TBC                 | Latest Figure         | Latest Figure | Latest Figure               | Latest Figure                            |
|                     | 7.1                   | 7.7           | 8                           | 7.4                                      |
|                     | Trend                 | Trend         | Trend                       | Trend                                    |
|                     | Worse                 | Worse         | Same                        | Worse                                    |
|                     | Rating                | Our Ranking   | Our Ranking                 | Our Ranking                              |
|                     | 0                     | 134           | 15                          | 6                                        |
|                     |                       |               |                             |                                          |