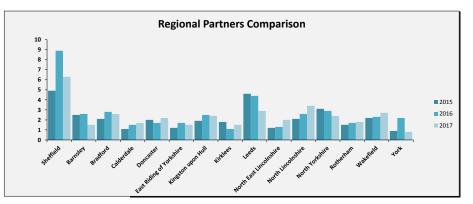

#### SELECT ASCOF MEASURE, FILTER AND YEARS 1D: Carer-reported quality of life TO INCLUDE: All

| Sheffie             | ld Performance at a G |               |                             |                                          |
|---------------------|-----------------------|---------------|-----------------------------|------------------------------------------|
| Measure Description | Sheffield             | All England   | Yorkshire and the<br>Humber | Core Cities Average<br>(Arithmetic Mean) |
| TBC                 | Latest Figure         | Latest Figure | Latest Figure               | Latest Figure                            |
|                     | 7.1                   | 7.7           | 8                           | 7.4                                      |
|                     | Trend                 | Trend         | Trend                       | Trend                                    |
|                     | Worse                 | Worse         | Same                        | Worse                                    |
|                     | Rating                | Our Ranking   | Our Ranking                 | Our Ranking                              |
|                     | 0                     | 134           | 15                          | 6                                        |
|                     |                       |               |                             |                                          |